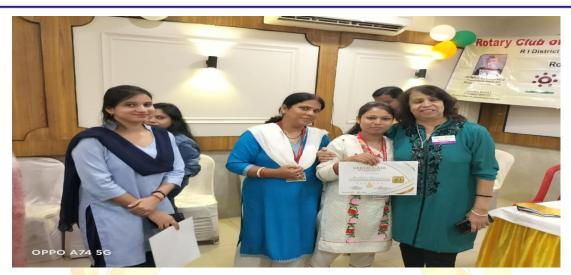

## RAMBHA COLLEGE OF EDUCATION

MANAGED BY: RAMBHA SOCIAL WORK & EDUCATIONAL TRUST

Hindi Mahoshav At Srinath University

रंभा कॉलेज ऑफ एजुकेशन के विद्यार्थियों ने भाषण प्रतियोगिता में लहराया अपनी जीत का परवम।