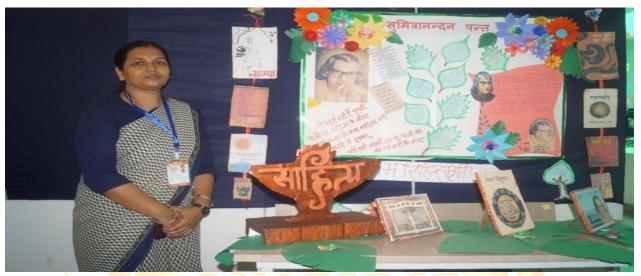

## RAMBHA COLLEGE OF EDUCATION

MANAGED BY: RAMBHA SOCIAL WORK & EDUCATIONAL TRUST

Hindi Mahoshav At Srinath University

रंभा कॉलेज ऑफ एजुकेशन के विद्यार्थियों ने भाषण प्रतियोगिता में लहराया अपनी जीत का परवम।