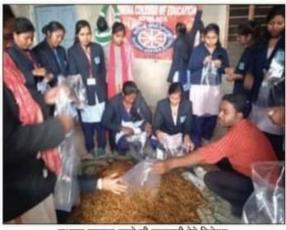

### RAMBHA COLLEGE OF EDUCATION

MANAGED BY : RAMBHA SOCIAL WORK & EDUCATIONAL TRUST

MUSHROOM CULTIVATION

# विद्यार्थियों ने सीखा मशरूम की खेती करना

# रंभा कॉलेज ऑफ एजकेशन

जमशोदप्र, 6 दिसंबर (रिपोर्टर) : आत्मनिर्भरता और स्वाबलंबन की शिक्षा देने के उददेश्य से आज रंभा कॉलेज ऑफ एज्केशन में विद्यार्थियों को मशरुम की खेती की विधि और तरीकों की जानकारी दो गई. इस कार्य में बी एड. डिग्री और डीएलएड के विद्यार्थी शामिल हए. इस दौरान कपि विशेषज्ञ प्रकाश सिंह ने मशरूम के प्रयोग और इसकी खेती से संबंधित कार्य और सावधानियों के बारे में विद्यार्थियों

मशरूम उत्पादन करने की जानकारी देते विशेषज्ञ.

को बताया. इस कार्य में बी एड की विद्यार्थी किरण, वैशाली, विभका, पुनम, सुनैना, शालु, जवंती, राजीव, सनीता, वसंधरा, लीना, साइका और डीएलएड के रोहित, प्रिया, विजयलक्ष्मी, अनीता, अन्नपूर्णा ने हिस्सा लिया.

डिग्री कॉलेज की प्राचार्या डॉ कल्याणी कबीर ने कहा कि इस तरह की गहल बहुविषयक शिक्षा की अवधारणा को मजबत करती है, इस अवसर पर बी एड विभाग के प्राचार्य डा. संतोष कमार, डा. भपेश चंद्र, डा. सतीश चन्द्र, डा. दिनेश यादव, सुमनलता, जयश्री पंडा, अमृता सुरेन, रश्मि लुगुन, मंजू गागराई, ऐश्वर्या कर्मकार, बबीता कुमारी, शीतल कमारी भी उपस्थित रहीं.