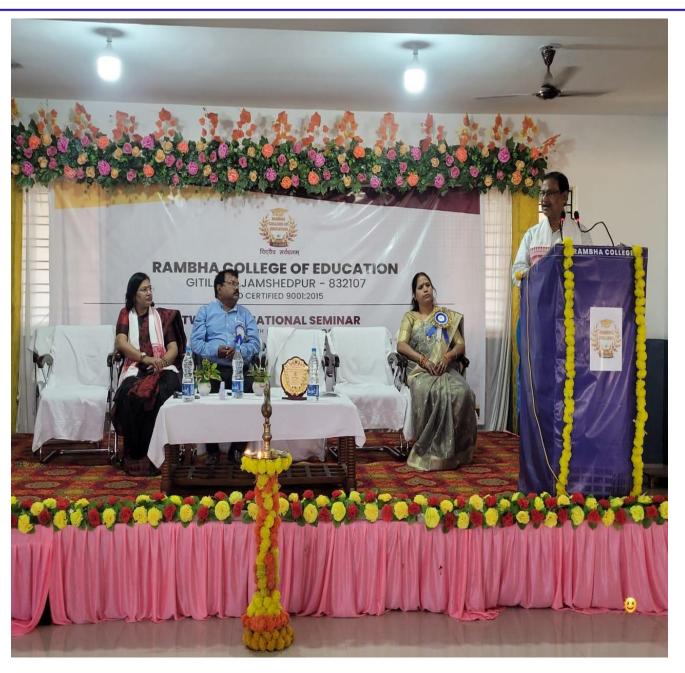

## नैक और फैकल्टी स्टूडेंट एक्सचेंज आधारित नेशनल सेमिनार

पोटका रंभा कॉलेज ऑफ एजुकेशन के द्वारा नैक और फैकल्टी स्ट्डेंट एक्सचेंज आधारित दो दिवसीय नेशनल सेमिनार में आज पहले दिन राष्ट्रीय मुल्यांकन और प्रत्यायन परिषद के विभिन्न दिशा निर्देश और प्रतिमानों के विषय में विचार-विमर्श किया गया। इस अवसर पर "की नोट स्पीकर" डॉ दिलीप मंगराज, वीमेंस युनिवर्सिटी के प्रोफेसर और शिक्षा संकाय के विभागाध्यक्ष डॉ संजय भुईया, कोल्हान विश्वविद्यालय

डॉ मनोज कुमार, वीमेंस यूनिवर्सिटी के राम बचन, सचिव गौरव कुमार बचन, असिस्टेंट प्रोफेसर डॉ सशील तिवारी बीएड के प्राचार्य डॉक्टर संतोष कमार और सरायकेला के समाज सेवी शैलेंद्र और डिग्री की प्राचार्या डॉक्टर कल्याणी के शिक्षा विभाग के असिस्टेंट प्रोफेसर कुमार सिंह , कॉलेज के चेयरमैन श्री कबीर की उपस्थित रही।

#### नैक-फैकल्टी स्टूडेंट एक्सचेंज पर दो दिवसीय सेमिनार शुरू

जमशेदपुर, 3 मार्च (रिपोर्टर): रंभा कॉलेज ऑफ एजुकेशन की ओर से नैक और फैकल्टी स्टूडेंट एक्सचेंज आधारित त्रोति (पूडिट एसे प्रजानी सार् दो दिवसीय नेशनल सेमिनार में आज पहले दिन राष्ट्रीय मूल्यांकन और प्रत्यायन परिषद के विभिन्न दिशा निर्देश और प्रतिमानों के विषय में विचार विमर्श किया गया. इस अवसर पर मुख्य वक्ता डॉ दिलीप मंगराज, वीमेंस यूनिवर्सिटी के प्रोफेसर डॉ संजय भुईया, कोल्हान विवि के शिक्षा विभाग के असिस्टेंट प्रोफेसर डॉ मनोज कुमार, आसस्टट प्राफसर डा मनाज कुमार, वीमेंस यूनिवर्सिटी के असिस्टेंट प्रोफेसर डॉ सुशील तिवारी और शैलेंद्र कुमार सिंह, कॉलेज के चेयरमैन राम बचन, सचिव गौरव कुमार बचन, बीएड के प्राचार्य डा. संतोष कुमार और डिग्री की प्राचार्या डा. कल्याणी कबीर उपस्थित रहीं. इस दौरान अतिथियों ने 65 पृष्ठों की सोवेनियर का भी विमोचन किया, जिसमें नैक से संबंधित विभिन्न