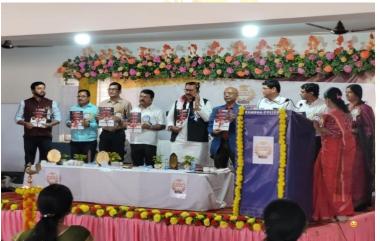

#### नैक-फैकल्टी स्टूडेंट एक्सचेंज पर दो दिवसीय सेमिनार शुरू

जमशेदपुर, 3 मार्च (रिपोर्टर): रंभा कॉलेज ऑफ एजुकेशन की ओर से नैक और फैकल्टी स्टूडेंट एक्सचेंज आधारित त्रोति (पूडिट एसे प्रजानी सार् दो दिवसीय नेशनल सेमिनार में आज पहले दिन राष्ट्रीय मूल्यांकन और प्रत्यायन परिषद के विभिन्न दिशा निर्देश और प्रतिमानों के विषय में विचार विमर्श किया गया. इस अवसर पर मुख्य वक्ता डॉ दिलीप मंगराज, वीमेंस यूनिवर्सिटी के प्रोफेसर डॉ संजय भुईया, कोल्हान विवि के शिक्षा विभाग के असिस्टेंट प्रोफेसर डॉ मनोज कुमार, आसस्टट प्राफसर डा मनाज कुमार, वीमेंस यूनिवर्सिटी के असिस्टेंट प्रोफेसर डॉ सुशील तिवारी और शैलेंद्र कुमार सिंह, कॉलेज के चेयरमैन राम बचन, सचिव गौरव कुमार बचन, बीएड के प्राचार्य डा. संतोष कुमार और डिग्री की प्राचार्या डा. कल्याणी कबीर उपस्थित रहीं. इस दौरान अतिथियों ने 65 पृष्ठों की सोवेनियर का भी विमोचन किया, जिसमें नैक से संबंधित विभिन्न

रंभा कॉलेज ऑफ एजकेशन की पहल

प्रतिमानों व्याख्याताओं पर शोधार्थियों के भी आलेख प्रकाशित

डा. मंगराज ने कहा कि आज नैक से गुजरना हर महाविद्यालय के लिए अनिवार्य है. सेमिनार का लिए अनिवार्य है. सेमिनार का उद्देश्य है कि हम नैक के सातों प्रतिमानों का अध्ययन भलीभांति करें. डा. भुईंया ने नैक और राष्ट्रीय शिक्षा नीति, डॉ सुशील तिवारी ने क्वालिटी एश्योरेंस इन टीचर एजुकेशन तथा डॉ मनोज कुमार ने उच्च शिक्षा में नैक की भूमिका पर