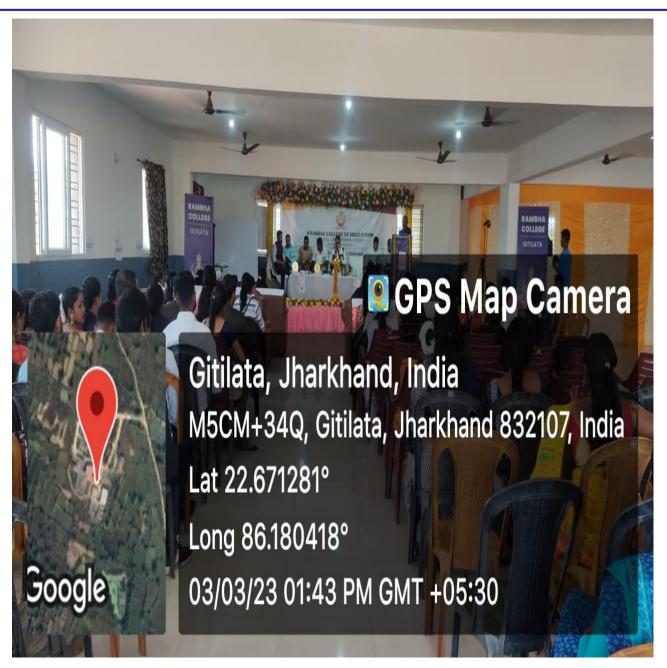

#### THE TEACHER PRESENTED SEMINAR FOR THE BENEFIT OF TEACHERS AND STUDENTS

ंनैक' पर रंभा कॉलेज में राष्ट्रीय सेमिनार ३-४ को

जमशेदपुर, 2 मार्च ( रिपोर्टर ) : रंभा कॉलेज ऑफ एजुकेशन की ओर से गुणवत्तापूर्ण शिक्षा हेतु 'राष्ट्रीय मूल्यांकन और प्रत्यायन परिषद' के दिशा निर्देशों को जानने और समझने के लिए कॉलेज परिसर में दो दिवसीय सेमिनार का आयोजन 3 व 4 मार्च को किया जाएगा. उक्त जानकारी कॉलेज

प्रबंधन के चेयरमैन राम बचन और सचिव गौरव बचन ने दी. उन्होंने बताया कि कल प्रथम दिन 'नैक' के विषय पर जानकारी दी जाएगी, जिसमें वक्ता डॉ दिलीप मंगराज, वीमेंस यूनिवर्सिटी के प्रोफेसर डॉ संजय भुईंया, कोल्हान विवि के असिस्टेंट प्रोफेसर डॉ मनोज कुमार, वीमेंस युनिवर्सिटी के असिस्टेंट प्रोफेसर डा. सशील तिवारी और सरायकेला के

मुनाबित ने नावित्व कुमार सिंह शामिल होंगे. दूसरे दिन, 4 मार्च को फैकल्टी और स्टूडेंट के साथ साझेदारी का शैक्षणिक और गैर शैक्षणिक कार्यक्रम होगा. इसके अंतर्गत क्विज, डिबेट, रंगोली, शतरंज, कैरमबोर्ड, अंत्याक्षरी प्रतियोगिताओं का आयोजन होगा. इसीदिन कोल्हान विवि के कुलपित प्रोफेसर डॉ गंगाधर पंडा ने भी शामिल होंगे. दूसरे दिन आयोजित होनेवाले विभिन्न गैर शैक्षणिक इवेंट में जमशेदपुर सहित रांची के कई कॉलेज के विद्यार्थी व फैकल्टी शामिल होंगे.

## नैक और फैकल्टी स्टूडेंट एक्सचेंज आधारित नेशनल सेमिनार

पोटका रंभा कॉलेज ऑफ एजुकेशन के द्वारा नैक और फैकल्टी स्ट्डेंट एक्सचेंज आधारित दो दिवसीय नेशनल सेमिनार में आज पहले दिन राष्ट्रीय मुल्यांकन और प्रत्यायन परिषद के विभिन्न दिशा निर्देश और प्रतिमानों के विषय में विचार-विमर्श किया गया। इस अवसर पर "की नोट स्पीकर" डॉ दिलीप मंगराज, वीमेंस युनिवर्सिटी के प्रोफेसर और शिक्षा संकाय के विभागाध्यक्ष डॉ संजय भुईया, कोल्हान विश्वविद्यालय

#### नैक-फैकल्टी स्टूडेंट एक्सचेंज पर दो दिवसीय सेमिनार शुरू

जमशेदपुर, 3 मार्च (रिपोर्टर): रंभा कॉलेज ऑफ एजुकेशन की ओर से नैक और फैकल्टी स्टूडेंट एक्सचेंज आधारित त्रोति (पूडिट एसे प्रजानी सार् दो दिवसीय नेशनल सेमिनार में आज पहले दिन राष्ट्रीय मूल्यांकन और प्रत्यायन परिषद के विभिन्न दिशा निर्देश और प्रतिमानों के विषय में विचार विमर्श किया गया. इस अवसर पर मुख्य वक्ता डॉ दिलीप मंगराज, वीमेंस यूनिवर्सिटी के प्रोफेसर डॉ संजय भुईया, कोल्हान विवि के शिक्षा विभाग के असिस्टेंट प्रोफेसर डॉ मनोज कुमार, आसस्टट प्राफसर डा मनाज कुमार, वीमेंस यूनिवर्सिटी के असिस्टेंट प्रोफेसर डॉ सुशील तिवारी और शैलेंद्र कुमार सिंह, कॉलेज के चेयरमैन राम बचन, सचिव गौरव कुमार बचन, बीएड के प्राचार्य डा. संतोष कुमार और डिग्री की प्राचार्या डा. कल्याणी कबीर उपस्थित रहीं. इस दौरान अतिथियों ने 65 पृष्ठों की सोवेनियर का भी विमोचन किया, जिसमें नैक से संबंधित विभिन्न