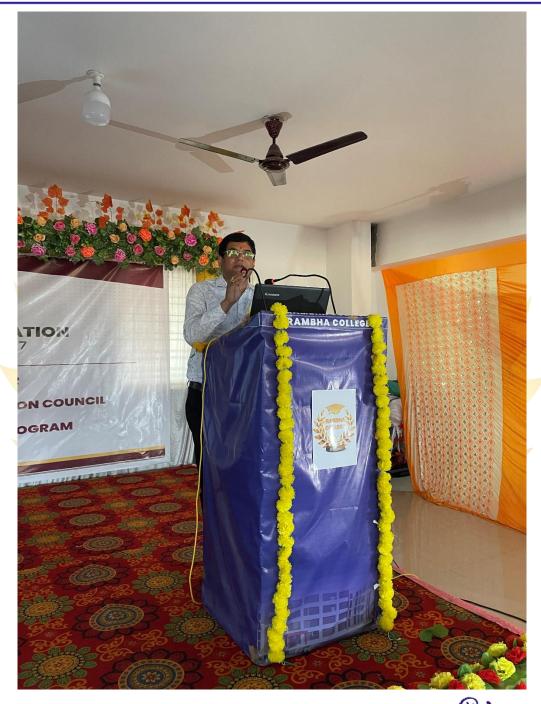

## नैक और फैकल्टी स्टूडेंट एक्सचेंज आधारित नेशनल सेमिनार

पोटका रंभा कॉलेज ऑफ एजुकेशन के द्वारा नैक और फैकल्टी स्ट्डेंट एक्सचेंज आधारित दो दिवसीय नेशनल सेमिनार में आज पहले दिन राष्ट्रीय मुल्यांकन और प्रत्यायन परिषद के विभिन्न दिशा निर्देश और प्रतिमानों के विषय में विचार-विमर्श किया गया। इस अवसर पर "की नोट स्पीकर" डॉ दिलीप मंगराज, वीमेंस युनिवर्सिटी के प्रोफेसर और शिक्षा संकाय के विभागाध्यक्ष डॉ संजय भुईया, कोल्हान विश्वविद्यालय

डॉ मनोज कुमार, वीमेंस यूनिवर्सिटी के राम बचन, सचिव गौरव कुमार बचन, असिस्टेंट प्रोफेसर डॉ सशील तिवारी बीएड के प्राचार्य डॉक्टर संतोष कमार और सरायकेला के समाज सेवी शैलेंद्र और डिग्री की प्राचार्या डॉक्टर कल्याणी के शिक्षा विभाग के असिस्टेंट प्रोफेसर कुमार सिंह , कॉलेज के चेयरमैन श्री कबीर की उपस्थित रही।

#### नैक-फैकल्टी स्टूडेंट एक्सचेंज पर दो दिवसीय सेमिनार शुरू

जमशेदपुर, 3 मार्च (रिपोर्टर): रंभा कॉलेज ऑफ एजुकेशन की ओर से नैक और फैकल्टी स्टूडेंट एक्सचेंज आधारित त्रोति (पूडिट एसे प्रजानी सार् दो दिवसीय नेशनल सेमिनार में आज पहले दिन राष्ट्रीय मूल्यांकन और प्रत्यायन परिषद के विभिन्न दिशा निर्देश और प्रतिमानों के विषय में विचार विमर्श किया गया. इस अवसर पर मुख्य वक्ता डॉ दिलीप मंगराज, वीमेंस यूनिवर्सिटी के प्रोफेसर डॉ संजय भुईया, कोल्हान विवि के शिक्षा विभाग के असिस्टेंट प्रोफेसर डॉ मनोज कुमार, आसस्टट प्राफसर डा मनाज कुमार, वीमेंस यूनिवर्सिटी के असिस्टेंट प्रोफेसर डॉ सुशील तिवारी और शैलेंद्र कुमार सिंह, कॉलेज के चेयरमैन राम बचन, सचिव गौरव कुमार बचन, बीएड के प्राचार्य डा. संतोष कुमार और डिग्री की प्राचार्या डा. कल्याणी कबीर उपस्थित रहीं. इस दौरान अतिथियों ने 65 पृष्ठों की सोवेनियर का भी विमोचन किया, जिसमें नैक से संबंधित विभिन्न