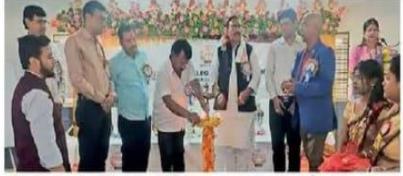

#### THE TEACHER PRESENTED SEMINAR FOR THE BENEFIT OF TEACHERS AND STUDENTS

ंनैक' पर रंभा कॉलेज में राष्ट्रीय सेमिनार ३-४ को

जमशेदपुर, 2 मार्च ( रिपोर्टर ) : रंभा कॉलेज ऑफ एजुकेशन की ओर से गुणवत्तापूर्ण शिक्षा हेतु 'राष्ट्रीय मूल्यांकन और प्रत्यायन परिषद' के दिशा निर्देशों को जानने और समझने के लिए कॉलेज परिसर में दो दिवसीय सेमिनार का आयोजन 3 व 4 मार्च को किया जाएगा. उक्त जानकारी कॉलेज

प्रबंधन के चेयरमैन राम बचन और सचिव गौरव बचन ने दी. उन्होंने बताया कि कल प्रथम दिन 'नैक' के विषय पर जानकारी दी जाएगी, जिसमें वक्ता डॉ दिलीप मंगराज, वीमेंस यूनिवर्सिटी के प्रोफेसर डॉ संजय भुईंया, कोल्हान विवि के असिस्टेंट प्रोफेसर डॉ मनोज कुमार, वीमेंस युनिवर्सिटी के असिस्टेंट प्रोफेसर डा. सशील तिवारी और सरायकेला के

मुनाबित ने नावित्व कुमार सिंह शामिल होंगे. दूसरे दिन, 4 मार्च को फैकल्टी और स्टूडेंट के साथ साझेदारी का शैक्षणिक और गैर शैक्षणिक कार्यक्रम होगा. इसके अंतर्गत क्विज, डिबेट, रंगोली, शतरंज, कैरमबोर्ड, अंत्याक्षरी प्रतियोगिताओं का आयोजन होगा. इसीदिन कोल्हान विवि के कुलपित प्रोफेसर डॉ गंगाधर पंडा ने भी शामिल होंगे. दूसरे दिन आयोजित होनेवाले विभिन्न गैर शैक्षणिक इवेंट में जमशेदपुर सहित रांची के कई कॉलेज के विद्यार्थी व फैकल्टी शामिल होंगे.