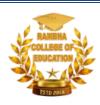

#### THE TEACHER PRESENTED SEMINAR FOR THE BENEFIT OF TEACHERS AND STUDENTS

ंनैक' पर रंभा कॉलेज में राष्ट्रीय सेमिनार ३-४ को

जमशेदपुर, 2 मार्च ( रिपोर्टर ) : रंभा कॉलेज ऑफ एजुकेशन की ओर से गुणवत्तापूर्ण शिक्षा हेतु 'राष्ट्रीय मूल्यांकन और प्रत्यायन परिषद' के दिशा निर्देशों को जानने और समझने के लिए कॉलेज परिसर में दो दिवसीय सेमिनार का आयोजन 3 व 4 मार्च को किया जाएगा. उक्त जानकारी कॉलेज

प्रबंधन के चेयरमैन राम बचन और सचिव गौरव बचन ने दी. उन्होंने बताया कि कल प्रथम दिन 'नैक' के विषय पर जानकारी दी जाएगी, जिसमें वक्ता डॉ दिलीप मंगराज, वीमेंस यूनिवर्सिटी के प्रोफेसर डॉ संजय भुईंया, कोल्हान विवि के असिस्टेंट प्रोफेसर डॉ मनोज कुमार, वीमेंस युनिवर्सिटी के असिस्टेंट प्रोफेसर डा. सशील तिवारी और सरायकेला के

मुनाबित ने नावित्व कुमार सिंह शामिल होंगे. दूसरे दिन, 4 मार्च को फैकल्टी और स्टूडेंट के साथ साझेदारी का शैक्षणिक और गैर शैक्षणिक कार्यक्रम होगा. इसके अंतर्गत क्विज, डिबेट, रंगोली, शतरंज, कैरमबोर्ड, अंत्याक्षरी प्रतियोगिताओं का आयोजन होगा. इसीदिन कोल्हान विवि के कुलपित प्रोफेसर डॉ गंगाधर पंडा ने भी शामिल होंगे. दूसरे दिन आयोजित होनेवाले विभिन्न गैर शैक्षणिक इवेंट में जमशेदपुर सहित रांची के कई कॉलेज के विद्यार्थी व फैकल्टी शामिल होंगे.

## नैक और फैकल्टी स्टूडेंट एक्सचेंज आधारित नेशनल सेमिनार

पोटका रंभा कॉलेज ऑफ एजुकेशन के द्वारा नैक और फैकल्टी स्ट्डेंट एक्सचेंज आधारित दो दिवसीय नेशनल सेमिनार में आज पहले दिन राष्ट्रीय मुल्यांकन और प्रत्यायन परिषद के विभिन्न दिशा निर्देश और प्रतिमानों के विषय में विचार-विमर्श किया गया। इस अवसर पर "की नोट स्पीकर" डॉ दिलीप मंगराज, वीमेंस युनिवर्सिटी के प्रोफेसर और शिक्षा संकाय के विभागाध्यक्ष डॉ संजय भुईया, कोल्हान विश्वविद्यालय

डॉ मनोज कुमार, वीमेंस यूनिवर्सिटी के राम बचन, सचिव गौरव कुमार बचन, असिस्टेंट प्रोफेसर डॉ सशील तिवारी बीएड के प्राचार्य डॉक्टर संतोष कमार और सरायकेला के समाज सेवी शैलेंद्र और डिग्री की प्राचार्या डॉक्टर कल्याणी के शिक्षा विभाग के असिस्टेंट प्रोफेसर कुमार सिंह , कॉलेज के चेयरमैन श्री कबीर की उपस्थित रही।