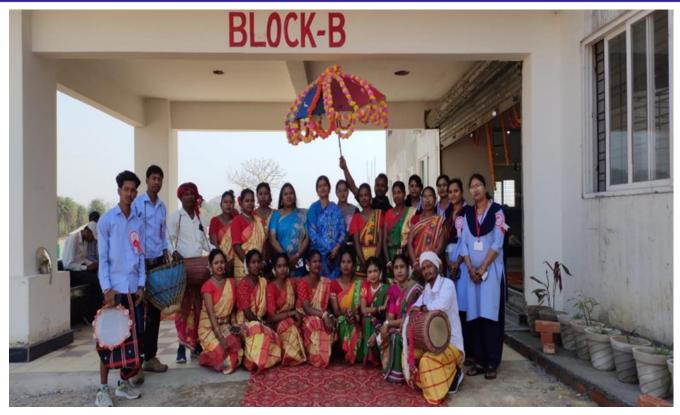

मुनाबित ने नावित्व कुमार सिंह शामिल होंगे. दूसरे दिन, 4 मार्च को फैकल्टी और स्टूडेंट के साथ साझेदारी का शैक्षणिक और गैर शैक्षणिक कार्यक्रम होगा. इसके अंतर्गत क्विज, डिबेट, रंगोली, शतरंज, कैरमबोर्ड, अंत्याक्षरी प्रतियोगिताओं का आयोजन होगा. इसीदिन कोल्हान विवि के कुलपित प्रोफेसर डॉ गंगाधर पंडा ने भी शामिल होंगे. दूसरे दिन आयोजित होनेवाले विभिन्न गैर शैक्षणिक इवेंट में जमशेदपुर सहित रांची के कई कॉलेज के विद्यार्थी व फैकल्टी शामिल होंगे.