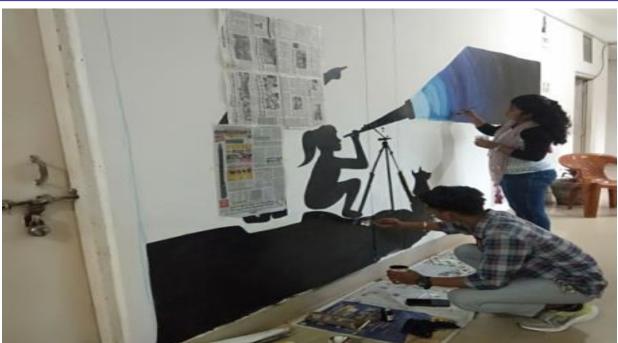

#### WALL PAINTING

MANAGED BY: RAMBHA SOCIAL WORK & EDUCATIONAL TRUST

MANAGED BY: RAMBHA SOCIAL WORK & EDUCATIONAL TRUST

MANAGED BY: RAMBHA SOCIAL WORK & EDUCATIONAL TRUST