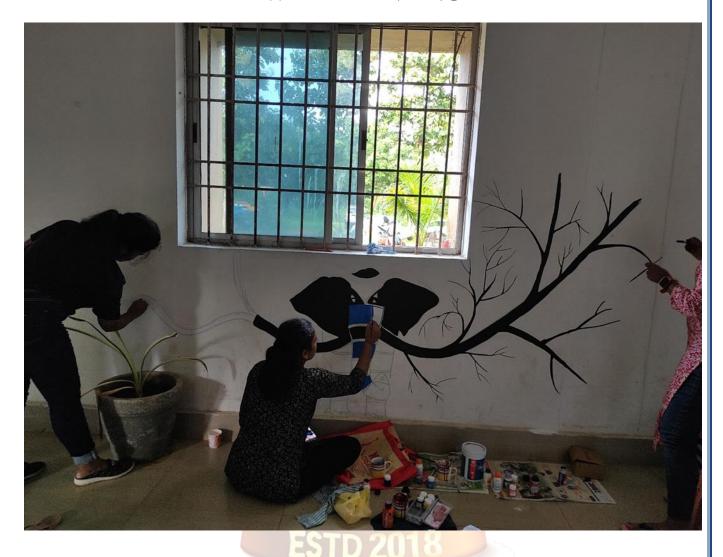

#### WALL PAINTING

MANAGED BY: RAMBHA SOCIAL WORK & EDUCATIONAL TRUST

MANAGED BY: RAMBHA SOCIAL WORK & EDUCATIONAL TRUST

MANAGED BY: RAMBHA SOCIAL WORK & EDUCATIONAL TRUST