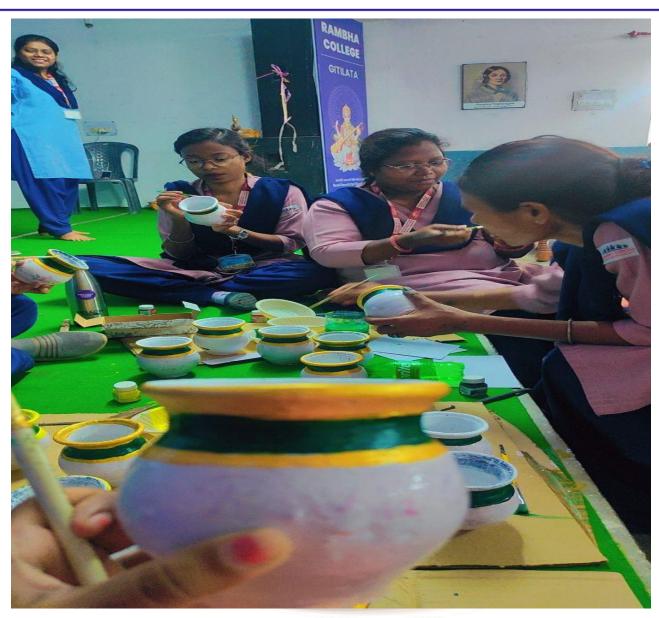

#### ART AND CRAFT

MANAGED BY: RAMBHA SOCIAL WORK & EDUCATIONAL TRUST

MANAGED BY: RAMBHA SOCIAL WORK & EDUCATIONAL TRUST

MANAGED BY: RAMBHA SOCIAL WORK & EDUCATIONAL TRUST

MANAGED BY: RAMBHA SOCIAL WORK & EDUCATIONAL TRUST