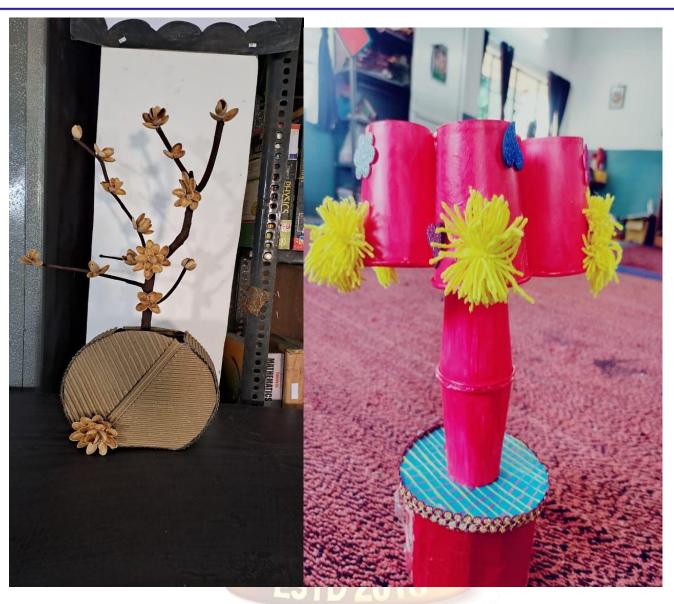

#### ART AND CRAFT

MANAGED BY: RAMBHA SOCIAL WORK & EDUCATIONAL TRUST

MANAGED BY: RAMBHA SOCIAL WORK & EDUCATIONAL TRUST

MANAGED BY: RAMBHA SOCIAL WORK & EDUCATIONAL TRUST

MANAGED BY: RAMBHA SOCIAL WORK & EDUCATIONAL TRUST