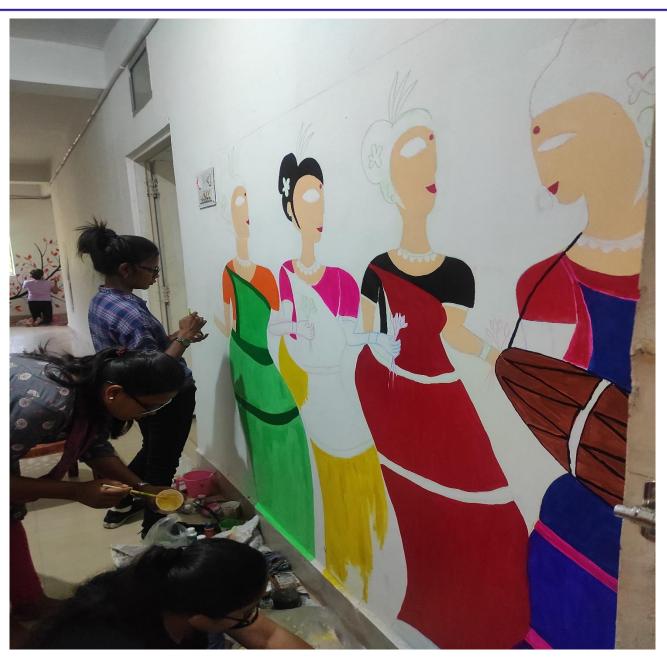

#### WALL PAINTING

MANAGED BY: RAMBHA SOCIAL WORK & EDUCATIONAL TRUST

MANAGED BY: RAMBHA SOCIAL WORK & EDUCATIONAL TRUST

MANAGED BY: RAMBHA SOCIAL WORK & EDUCATIONAL TRUST