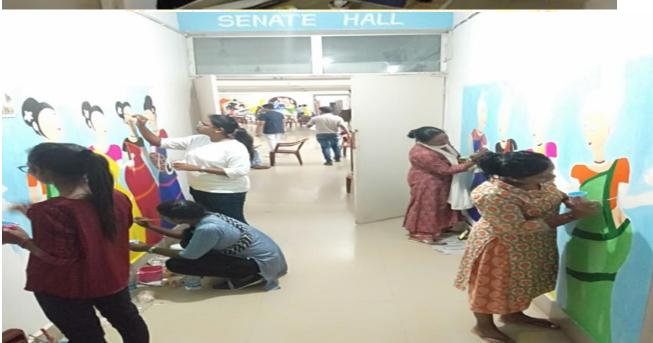

#### WALL PAINTING

MANAGED BY: RAMBHA SOCIAL WORK & EDUCATIONAL TRUST

MANAGED BY: RAMBHA SOCIAL WORK & EDUCATIONAL TRUST

MANAGED BY: RAMBHA SOCIAL WORK & EDUCATIONAL TRUST