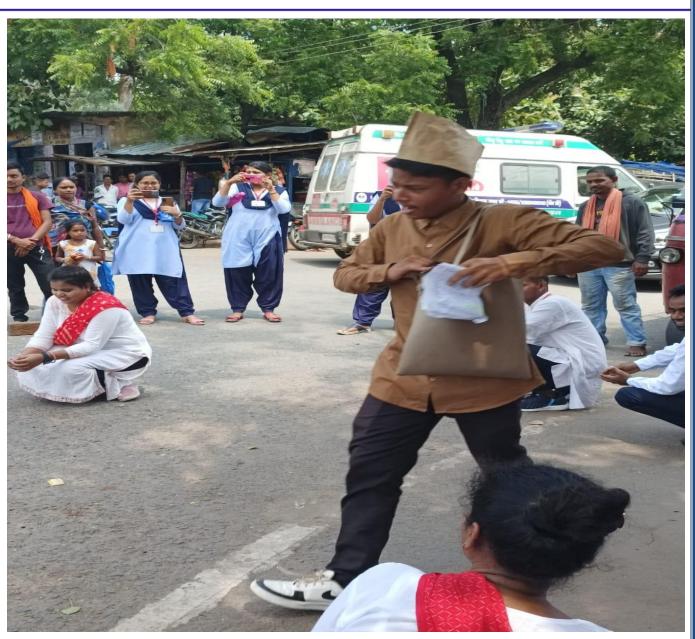

#### NUKKAD NATAK

MANAGED BY: RAMBHA SOCIAL WORK & EDUCATIONAL TRUST

MANAGED BY: RAMBHA SOCIAL WORK & EDUCATIONAL TRUST

MANAGED BY: RAMBHA SOCIAL WORK & EDUCATIONAL TRUST

MANAGED BY: RAMBHA SOCIAL WORK & EDUCATIONAL TRUST