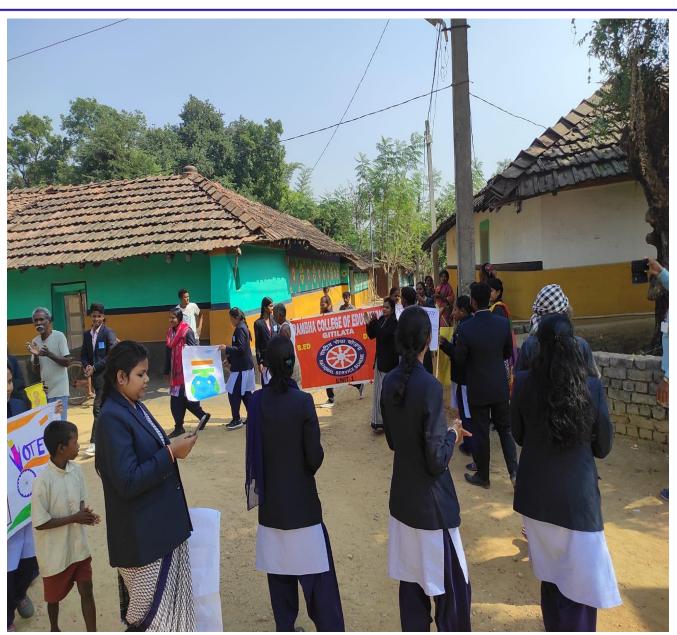

# रंभा कॉलेज के विद्यार्थियों ने किया नुक्कड़ नाटक

पोटका. रंभा कॉलेज ऑफ एजुकेशन गीतिलता के एनएसएस स्वयंसेवकों ने गुरुवार को गीतिलता ग्राम पंचायत में जागरूकता अभियान चलाया. सभी ने 17 और 18 वर्ष के युवक-युवतियों को वोटर कार्ड बनाने के साथ ही वोटर लिस्ट में नाम दर्ज कराने के लिए प्रेरित किया. नुक्कड़ नाटक कर जागरूक किया. कॉलेज के चेयरमैन राम बचन ने कार्यक्रम की सराहना करते हुए कहा कि आज के युवा ही कल के नागरिक हैं. कार्यक्रम को सफल बनाने में छात्रा सायका अली, रुक्मिणी देवगन, शालू महतो, प्रीति महतो, जयश्री मंडल, प्रमिला कुमारी, जानकी कुदादा, फूलो सोरेन, वसुंधरा महतो, लीना तिर्की, वैभव दास, बासेत हांसदा, श्वेता वर्मा, दुलारी मुर्मू ,गौरव मुर्मू, अनीता कौशिक और रोहित की भूमिका सराहनीय रही .