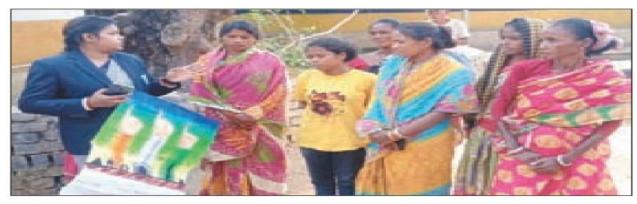

### **Voter ID Awareness Campaign**

# मतदाता सूची में नाम दर्ज कराने को किया जागरूक

रंभा कालेज के विद्यार्थियों की पहल

(रिपोर्टर) : रंभा कॉलेज के अभियान चलाया, उन्होंने आसपास

ग्रामीणों को जागरू क करते कॉलेज के विदयार्थी.

एनएसएस छात्र-छात्राओं ने के समदाय में जाकर 17 और 18 गीतिलता ग्राम पंचायत में आज वर्ष के युवक युवतियों को मतदाता जमशेदपुर, 24 नवंबर वोटर कार्ड को लेकर जागरूकता सूची में नाम दर्ज कराने का आग्रह

मतदान जागरूकता विषय पर ग्रामीणों के समक्ष नुक्कड नाटक प्रस्तुत किया.जागरूकता कार्यक्रम के समन्वयक एनएसएस प्रोग्राम ऑफिसर डा. भूपेश चंद्र यादव थे. कार्यक्रम को सफल बनाने में कॉलेज की छात्रा सायका अली. रुक्मिणी देवगन, शालू महतो, प्रीति महतो, जयश्री मंडल, प्रमिला कुमारी, जानकी कुदादा, फूलो सोरेन ,वसुंधरा महतो, लीना तिर्की, वैभव कुमार दास, बासेत हांसदा, श्वेता वर्मा, दुलारी मुर्मू, गौरव मुर्मू, अनीता कौशिक और रोहित की भिमका सराहनीय रही. कॉलेज के चेयरमैन राम बचन ने कार्यक्रम की सराहना की.

# गांवों में चला वोटर कार्ड को लेकर जागरुकता अभि.

ग्रामीणों को जागरूक करते कॉलेज के विद्यार्थी.

### रंभा कालेज के विद्यार्थियों का प्रयास

जमशोदपुर, नवंबर 24 (रिपोर्टर): रंभा कॉलेज के एनएसएस छात्र-छात्राओं गीतिलता ग्राम पंचायत में आज वोटर कार्ड को लेकर जागरूकता अभियान चलाया. उन्होंने आसपास के समुदाय में जाकर 17 और 18 वर्ष के युवक युवतियों को मतदाता सूची में नाम दर्ज कराने का आग्रह किया. मतदान जागरूकता विषय पर ग्रामीणों के समक्ष नुक्कड नाटक प्रस्तुत किया.

जागरूकता कार्यक्रम के समन्वयक एनएसएस प्रोग्राम ऑफिसर डा. भूपेश चंद्र यादव थे. कार्यक्रम को सफल बनाने में कॉलेज की छात्रा सायका अली, रुक्मिणी देवगन, शालू महतो, प्रीति महतो, जयश्री मंडल, प्रमिला कुमारी, जानकी कुदादा, फूलो सोरेन ,वसुंधरा महतो, लीना तिर्की, वैभव कुमार दास, बासेत हांसदा, श्वेता वर्मा, दुलारी मुर्मू, गौरव मुर्मू, अनीता कौशिक और रोहित की भूमिका सराहनीय रही. कॉलेज के चेयरमैन राम बचन ने कार्यक्रम की सराहना की

# रंभा कॉलेज के विद्यार्थियों ने किया नुक्कड़ नाटक

पोटका. रंभा कॉलेज ऑफ एजुकेशन गीतिलता के एनएसएस स्वयंसेवकों ने गुरुवार को गीतिलता ग्राम पंचायत में जागरूकता अभियान चलाया. सभी ने 17 और 18 वर्ष के युवक-युवतियों को वोटर कार्ड बनाने के साथ ही वोटर लिस्ट में नाम दर्ज कराने के लिए प्रेरित किया. नुक्कड़ नाटक कर जागरूक किया. कॉलेज के चेयरमैन राम बचन ने कार्यक्रम की सराहना करते हुए कहा कि आज के युवा ही कल के नागरिक हैं. कार्यक्रम को सफल बनाने में छात्रा सायका अली, रुक्मिणी देवगन, शालू महतो, प्रीति महतो, जयश्री मंडल, प्रमिला कुमारी, जानकी कुदादा, फूलो सोरेन, वसुंधरा महतो, लीना तिर्की, वैभव दास, बासेत हांसदा, श्वेता वर्मा, दुलारी मुर्मू ,गौरव मुर्मू, अनीता कौशिक और रोहित की भूमिका सराहनीय रही .