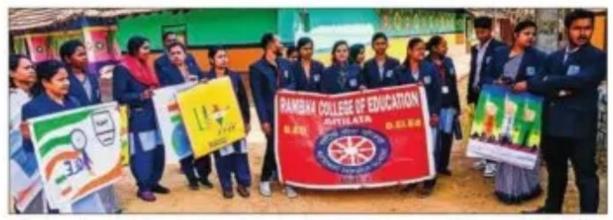

### **Voter ID Awareness Campaign**

# मतदाता सूची में नाम दर्ज कराने को किया जागरूक

रंभा कालेज के विद्यार्थियों की पहल

(रिपोर्टर) : रंभा कॉलेज के अभियान चलाया, उन्होंने आसपास

ग्रामीणों को जागरू क करते कॉलेज के विदयार्थी.

एनएसएस छात्र-छात्राओं ने के समदाय में जाकर 17 और 18 गीतिलता ग्राम पंचायत में आज वर्ष के युवक युवतियों को मतदाता जमशेदपुर, 24 नवंबर वोटर कार्ड को लेकर जागरूकता सूची में नाम दर्ज कराने का आग्रह

मतदान जागरूकता विषय पर ग्रामीणों के समक्ष नुक्कड नाटक प्रस्तुत किया.जागरूकता कार्यक्रम के समन्वयक एनएसएस प्रोग्राम ऑफिसर डा. भूपेश चंद्र यादव थे. कार्यक्रम को सफल बनाने में कॉलेज की छात्रा सायका अली. रुक्मिणी देवगन, शालू महतो, प्रीति महतो, जयश्री मंडल, प्रमिला कुमारी, जानकी कुदादा, फूलो सोरेन ,वसुंधरा महतो, लीना तिर्की, वैभव कुमार दास, बासेत हांसदा, श्वेता वर्मा, दुलारी मुर्मू, गौरव मुर्मू, अनीता कौशिक और रोहित की भिमका सराहनीय रही. कॉलेज के चेयरमैन राम बचन ने कार्यक्रम की सराहना की.

# गांवों में चला वोटर कार्ड को लेकर जागरुकता अभि.

ग्रामीणों को जागरूक करते कॉलेज के विद्यार्थी.

### रंभा कालेज के विद्यार्थियों का प्रयास

जमशोदपुर, नवंबर 24 (रिपोर्टर): रंभा कॉलेज के एनएसएस छात्र-छात्राओं गीतिलता ग्राम पंचायत में आज वोटर कार्ड को लेकर जागरूकता अभियान चलाया. उन्होंने आसपास के समुदाय में जाकर 17 और 18 वर्ष के युवक युवतियों को मतदाता सूची में नाम दर्ज कराने का आग्रह किया. मतदान जागरूकता विषय पर ग्रामीणों के समक्ष नुक्कड नाटक प्रस्तुत किया.

जागरूकता कार्यक्रम के समन्वयक एनएसएस प्रोग्राम ऑफिसर डा. भूपेश चंद्र यादव थे. कार्यक्रम को सफल बनाने में कॉलेज की छात्रा सायका अली, रुक्मिणी देवगन, शालू महतो, प्रीति महतो, जयश्री मंडल, प्रमिला कुमारी, जानकी कुदादा, फूलो सोरेन ,वसुंधरा महतो, लीना तिर्की, वैभव कुमार दास, बासेत हांसदा, श्वेता वर्मा, दुलारी मुर्मू, गौरव मुर्मू, अनीता कौशिक और रोहित की भूमिका सराहनीय रही. कॉलेज के चेयरमैन राम बचन ने कार्यक्रम की सराहना की

# रंभा कॉलेज के विद्यार्थियों ने किया नुक्कड़ नाटक

पोटका. रंभा कॉलेज ऑफ एजुकेशन गीतिलता के एनएसएस स्वयंसेवकों ने गुरुवार को गीतिलता ग्राम पंचायत में जागरूकता अभियान चलाया. सभी ने 17 और 18 वर्ष के युवक-युवतियों को वोटर कार्ड बनाने के साथ ही वोटर लिस्ट में नाम दर्ज कराने के लिए प्रेरित किया. नुक्कड़ नाटक कर जागरूक किया. कॉलेज के चेयरमैन राम बचन ने कार्यक्रम की सराहना करते हुए कहा कि आज के युवा ही कल के नागरिक हैं. कार्यक्रम को सफल बनाने में छात्रा सायका अली, रुक्मिणी देवगन, शालू महतो, प्रीति महतो, जयश्री मंडल, प्रमिला कुमारी, जानकी कुदादा, फूलो सोरेन, वसुंधरा महतो, लीना तिर्की, वैभव दास, बासेत हांसदा, श्वेता वर्मा, दुलारी मुर्मू ,गौरव मुर्मू, अनीता कौशिक और रोहित की भूमिका सराहनीय रही .