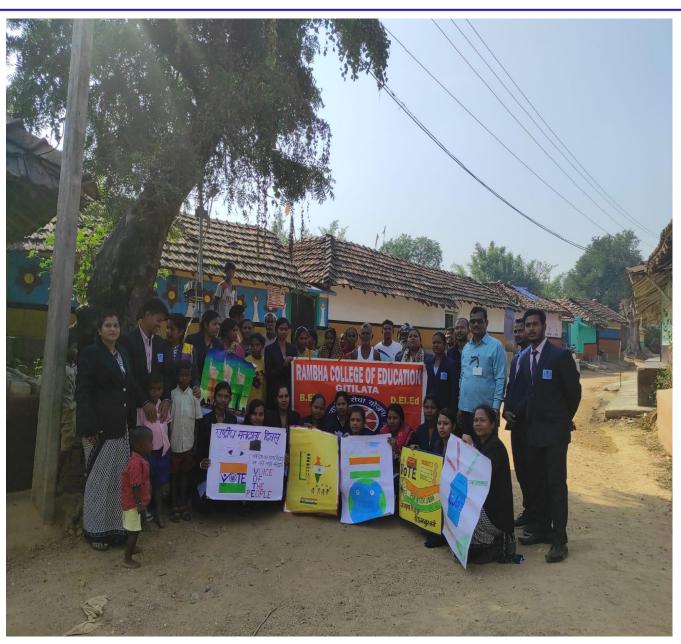

### **Voter ID Awareness Campaign**

# मतदाता सूची में नाम दर्ज कराने को किया जागरूक

रंभा कालेज के विद्यार्थियों की पहल

(रिपोर्टर) : रंभा कॉलेज के अभियान चलाया, उन्होंने आसपास

ग्रामीणों को जागरू क करते कॉलेज के विदयार्थी.

एनएसएस छात्र-छात्राओं ने के समदाय में जाकर 17 और 18 गीतिलता ग्राम पंचायत में आज वर्ष के युवक युवतियों को मतदाता जमशेदपुर, 24 नवंबर वोटर कार्ड को लेकर जागरूकता सूची में नाम दर्ज कराने का आग्रह

मतदान जागरूकता विषय पर ग्रामीणों के समक्ष नुक्कड नाटक प्रस्तुत किया.जागरूकता कार्यक्रम के समन्वयक एनएसएस प्रोग्राम ऑफिसर डा. भूपेश चंद्र यादव थे. कार्यक्रम को सफल बनाने में कॉलेज की छात्रा सायका अली. रुक्मिणी देवगन, शालू महतो, प्रीति महतो, जयश्री मंडल, प्रमिला कुमारी, जानकी कुदादा, फूलो सोरेन ,वसुंधरा महतो, लीना तिर्की, वैभव कुमार दास, बासेत हांसदा, श्वेता वर्मा, दुलारी मुर्मू, गौरव मुर्मू, अनीता कौशिक और रोहित की भिमका सराहनीय रही. कॉलेज के चेयरमैन राम बचन ने कार्यक्रम की सराहना की.