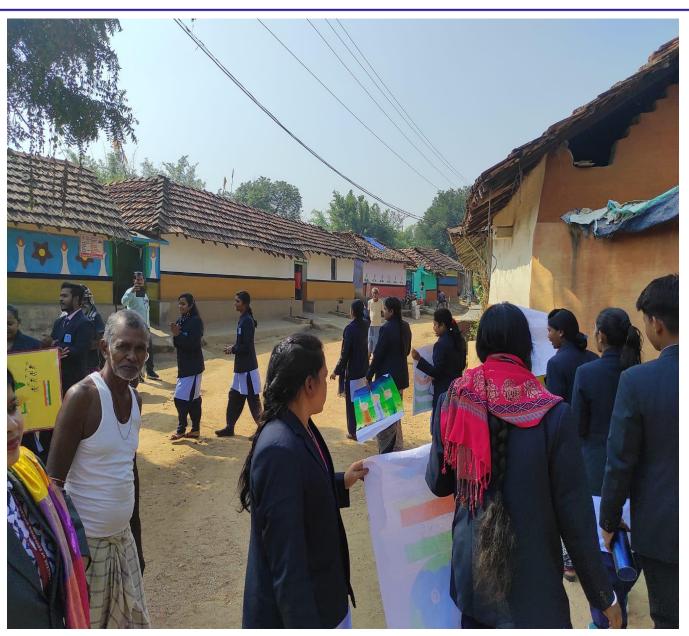

# गांवों में चला वोटर कार्ड को लेकर जागरुकता अभि.

ग्रामीणों को जागरूक करते कॉलेज के विद्यार्थी.

### रंभा कालेज के विद्यार्थियों का प्रयास

जमशोदपुर, नवंबर 24 (रिपोर्टर): रंभा कॉलेज के एनएसएस छात्र-छात्राओं गीतिलता ग्राम पंचायत में आज वोटर कार्ड को लेकर जागरूकता अभियान चलाया. उन्होंने आसपास के समुदाय में जाकर 17 और 18 वर्ष के युवक युवतियों को मतदाता सूची में नाम दर्ज कराने का आग्रह किया. मतदान जागरूकता विषय पर ग्रामीणों के समक्ष नुक्कड नाटक प्रस्तुत किया.

जागरूकता कार्यक्रम के समन्वयक एनएसएस प्रोग्राम ऑफिसर डा. भूपेश चंद्र यादव थे. कार्यक्रम को सफल बनाने में कॉलेज की छात्रा सायका अली, रुक्मिणी देवगन, शालू महतो, प्रीति महतो, जयश्री मंडल, प्रमिला कुमारी, जानकी कुदादा, फूलो सोरेन ,वसुंधरा महतो, लीना तिर्की, वैभव कुमार दास, बासेत हांसदा, श्वेता वर्मा, दुलारी मुर्मू, गौरव मुर्मू, अनीता कौशिक और रोहित की भूमिका सराहनीय रही. कॉलेज के चेयरमैन राम बचन ने कार्यक्रम की सराहना की