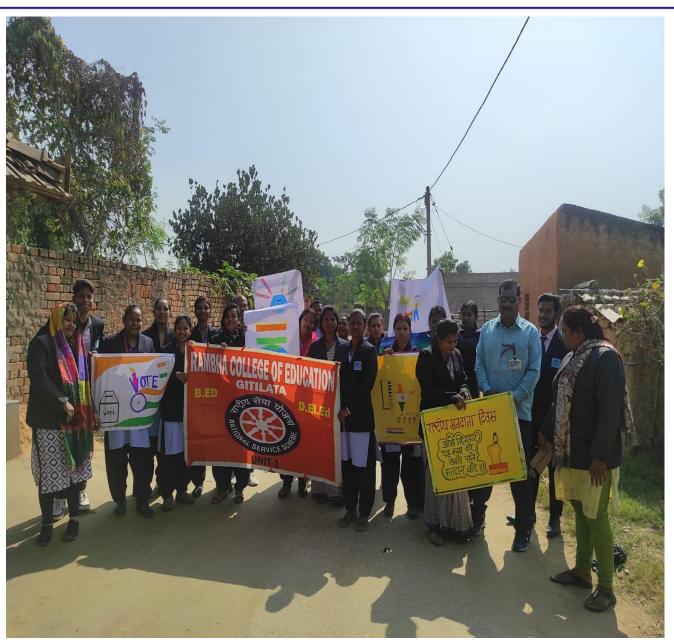

### **Voter ID Awareness Campaign**

# मतदाता सूची में नाम दर्ज कराने को किया जागरूक

रंभा कालेज के विद्यार्थियों की पहल

(रिपोर्टर) : रंभा कॉलेज के अभियान चलाया, उन्होंने आसपास

ग्रामीणों को जागरू क करते कॉलेज के विदयार्थी.

एनएसएस छात्र-छात्राओं ने के समदाय में जाकर 17 और 18 गीतिलता ग्राम पंचायत में आज वर्ष के युवक युवतियों को मतदाता जमशेदपुर, 24 नवंबर वोटर कार्ड को लेकर जागरूकता सूची में नाम दर्ज कराने का आग्रह

मतदान जागरूकता विषय पर ग्रामीणों के समक्ष नुक्कड नाटक प्रस्तुत किया.जागरूकता कार्यक्रम के समन्वयक एनएसएस प्रोग्राम ऑफिसर डा. भूपेश चंद्र यादव थे. कार्यक्रम को सफल बनाने में कॉलेज की छात्रा सायका अली. रुक्मिणी देवगन, शालू महतो, प्रीति महतो, जयश्री मंडल, प्रमिला कुमारी, जानकी कुदादा, फूलो सोरेन ,वसुंधरा महतो, लीना तिर्की, वैभव कुमार दास, बासेत हांसदा, श्वेता वर्मा, दुलारी मुर्मू, गौरव मुर्मू, अनीता कौशिक और रोहित की भिमका सराहनीय रही. कॉलेज के चेयरमैन राम बचन ने कार्यक्रम की सराहना की.