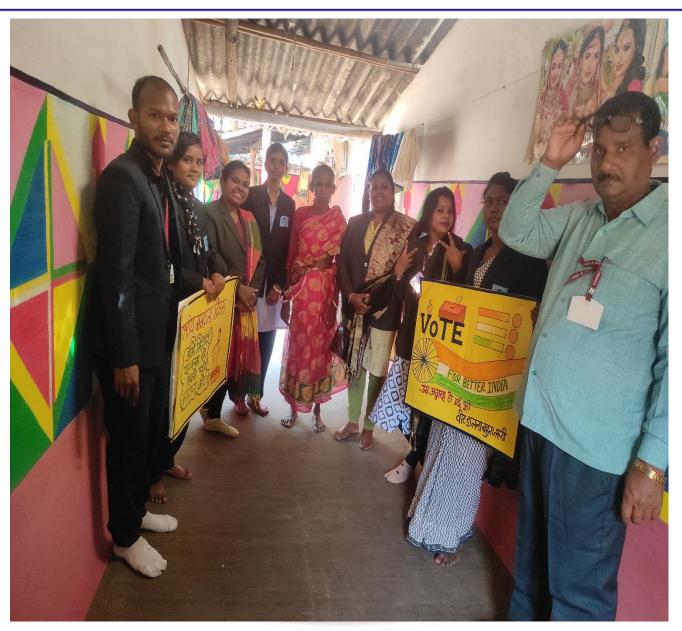

### **Voter ID Awareness Campaign**

# मतदाता सूची में नाम दर्ज कराने को किया जागरूक

रंभा कालेज के विद्यार्थियों की पहल

(रिपोर्टर) : रंभा कॉलेज के अभियान चलाया, उन्होंने आसपास

ग्रामीणों को जागरू क करते कॉलेज के विदयार्थी.

एनएसएस छात्र-छात्राओं ने के समदाय में जाकर 17 और 18 गीतिलता ग्राम पंचायत में आज वर्ष के युवक युवतियों को मतदाता जमशेदपुर, 24 नवंबर वोटर कार्ड को लेकर जागरूकता सूची में नाम दर्ज कराने का आग्रह

मतदान जागरूकता विषय पर ग्रामीणों के समक्ष नुक्कड नाटक प्रस्तुत किया.जागरूकता कार्यक्रम के समन्वयक एनएसएस प्रोग्राम ऑफिसर डा. भूपेश चंद्र यादव थे. कार्यक्रम को सफल बनाने में कॉलेज की छात्रा सायका अली. रुक्मिणी देवगन, शालू महतो, प्रीति महतो, जयश्री मंडल, प्रमिला कुमारी, जानकी कुदादा, फूलो सोरेन ,वसुंधरा महतो, लीना तिर्की, वैभव कुमार दास, बासेत हांसदा, श्वेता वर्मा, दुलारी मुर्मू, गौरव मुर्मू, अनीता कौशिक और रोहित की भिमका सराहनीय रही. कॉलेज के चेयरमैन राम बचन ने कार्यक्रम की सराहना की.

# गांवों में चला वोटर कार्ड को लेकर जागरुकता अभि.

ग्रामीणों को जागरूक करते कॉलेज के विद्यार्थी.

### रंभा कालेज के विद्यार्थियों का प्रयास

जमशोदपुर, नवंबर 24 (रिपोर्टर): रंभा कॉलेज के एनएसएस छात्र-छात्राओं गीतिलता ग्राम पंचायत में आज वोटर कार्ड को लेकर जागरूकता अभियान चलाया. उन्होंने आसपास के समुदाय में जाकर 17 और 18 वर्ष के युवक युवतियों को मतदाता सूची में नाम दर्ज कराने का आग्रह किया. मतदान जागरूकता विषय पर ग्रामीणों के समक्ष नुक्कड नाटक प्रस्तुत किया.

जागरूकता कार्यक्रम के समन्वयक एनएसएस प्रोग्राम ऑफिसर डा. भूपेश चंद्र यादव थे. कार्यक्रम को सफल बनाने में कॉलेज की छात्रा सायका अली, रुक्मिणी देवगन, शालू महतो, प्रीति महतो, जयश्री मंडल, प्रमिला कुमारी, जानकी कुदादा, फूलो सोरेन ,वसुंधरा महतो, लीना तिर्की, वैभव कुमार दास, बासेत हांसदा, श्वेता वर्मा, दुलारी मुर्मू, गौरव मुर्मू, अनीता कौशिक और रोहित की भूमिका सराहनीय रही. कॉलेज के चेयरमैन राम बचन ने कार्यक्रम की सराहना की

# रंभा कॉलेज के विद्यार्थियों ने किया नुक्कड़ नाटक

पोटका. रंभा कॉलेज ऑफ एजुकेशन गीतिलता के एनएसएस स्वयंसेवकों ने गुरुवार को गीतिलता ग्राम पंचायत में जागरूकता अभियान चलाया. सभी ने 17 और 18 वर्ष के युवक-युवतियों को वोटर कार्ड बनाने के साथ ही वोटर लिस्ट में नाम दर्ज कराने के लिए प्रेरित किया. नुक्कड़ नाटक कर जागरूक किया. कॉलेज के चेयरमैन राम बचन ने कार्यक्रम की सराहना करते हुए कहा कि आज के युवा ही कल के नागरिक हैं. कार्यक्रम को सफल बनाने में छात्रा सायका अली, रुक्मिणी देवगन, शालू महतो, प्रीति महतो, जयश्री मंडल, प्रमिला कुमारी, जानकी कुदादा, फूलो सोरेन, वसुंधरा महतो, लीना तिर्की, वैभव दास, बासेत हांसदा, श्वेता वर्मा, दुलारी मुर्मू ,गौरव मुर्मू, अनीता कौशिक और रोहित की भूमिका सराहनीय रही .