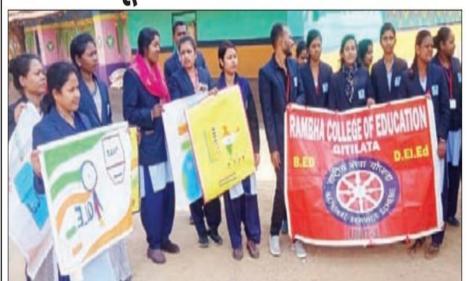

### **Voter ID Awareness Campaign**

# मतदाता सूची में नाम दर्ज कराने को किया जागरूक

रंभा कालेज के विद्यार्थियों की पहल

(रिपोर्टर) : रंभा कॉलेज के अभियान चलाया, उन्होंने आसपास

ग्रामीणों को जागरू क करते कॉलेज के विदयार्थी.

एनएसएस छात्र-छात्राओं ने के समदाय में जाकर 17 और 18 गीतिलता ग्राम पंचायत में आज वर्ष के युवक युवतियों को मतदाता जमशेदपुर, 24 नवंबर वोटर कार्ड को लेकर जागरूकता सूची में नाम दर्ज कराने का आग्रह

मतदान जागरूकता विषय पर ग्रामीणों के समक्ष नुक्कड नाटक प्रस्तुत किया.जागरूकता कार्यक्रम के समन्वयक एनएसएस प्रोग्राम ऑफिसर डा. भूपेश चंद्र यादव थे. कार्यक्रम को सफल बनाने में कॉलेज की छात्रा सायका अली. रुक्मिणी देवगन, शालू महतो, प्रीति महतो, जयश्री मंडल, प्रमिला कुमारी, जानकी कुदादा, फूलो सोरेन ,वसुंधरा महतो, लीना तिर्की, वैभव कुमार दास, बासेत हांसदा, श्वेता वर्मा, दुलारी मुर्मू, गौरव मुर्मू, अनीता कौशिक और रोहित की भिमका सराहनीय रही. कॉलेज के चेयरमैन राम बचन ने कार्यक्रम की सराहना की.

# गांवों में चला वोटर कार्ड को लेकर जागरुकता अभि.

ग्रामीणों को जागरूक करते कॉलेज के विद्यार्थी.

### रंभा कालेज के विद्यार्थियों का प्रयास

जमशोदपुर, नवंबर 24 (रिपोर्टर): रंभा कॉलेज के एनएसएस छात्र-छात्राओं गीतिलता ग्राम पंचायत में आज वोटर कार्ड को लेकर जागरूकता अभियान चलाया. उन्होंने आसपास के समुदाय में जाकर 17 और 18 वर्ष के युवक युवतियों को मतदाता सूची में नाम दर्ज कराने का आग्रह किया. मतदान जागरूकता विषय पर ग्रामीणों के समक्ष नुक्कड नाटक प्रस्तुत किया.

जागरूकता कार्यक्रम के समन्वयक एनएसएस प्रोग्राम ऑफिसर डा. भूपेश चंद्र यादव थे. कार्यक्रम को सफल बनाने में कॉलेज की छात्रा सायका अली, रुक्मिणी देवगन, शालू महतो, प्रीति महतो, जयश्री मंडल, प्रमिला कुमारी, जानकी कुदादा, फूलो सोरेन ,वसुंधरा महतो, लीना तिर्की, वैभव कुमार दास, बासेत हांसदा, श्वेता वर्मा, दुलारी मुर्मू, गौरव मुर्मू, अनीता कौशिक और रोहित की भूमिका सराहनीय रही. कॉलेज के चेयरमैन राम बचन ने कार्यक्रम की सराहना की

# रंभा कॉलेज के विद्यार्थियों ने किया नुक्कड़ नाटक

पोटका. रंभा कॉलेज ऑफ एजुकेशन गीतिलता के एनएसएस स्वयंसेवकों ने गुरुवार को गीतिलता ग्राम पंचायत में जागरूकता अभियान चलाया. सभी ने 17 और 18 वर्ष के युवक-युवतियों को वोटर कार्ड बनाने के साथ ही वोटर लिस्ट में नाम दर्ज कराने के लिए प्रेरित किया. नुक्कड़ नाटक कर जागरूक किया. कॉलेज के चेयरमैन राम बचन ने कार्यक्रम की सराहना करते हुए कहा कि आज के युवा ही कल के नागरिक हैं. कार्यक्रम को सफल बनाने में छात्रा सायका अली, रुक्मिणी देवगन, शालू महतो, प्रीति महतो, जयश्री मंडल, प्रमिला कुमारी, जानकी कुदादा, फूलो सोरेन, वसुंधरा महतो, लीना तिर्की, वैभव दास, बासेत हांसदा, श्वेता वर्मा, दुलारी मुर्मू ,गौरव मुर्मू, अनीता कौशिक और रोहित की भूमिका सराहनीय रही .