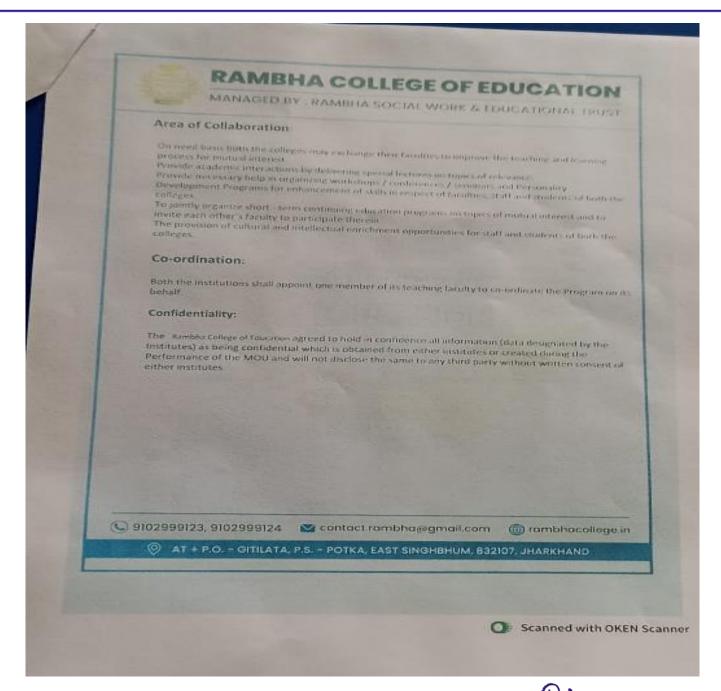

### Area of Collaboration:

- On need basis both the colleges may exchange their faculties to improve the teaching and learning process for mutual interest.
- Provide academic interactions by delivering special lectures on topics of relevance.
- 3. Provide necessary help in organising workshops / conferences / seminars and Personality

Development Programs for enhancement of skills in respect of faculties, staff and students of

both the colleges.

4. To jointly organize short - term continuing education programs on topics of mutual interest and to invite each other's faculty to participate therein.

#### Co-ordination:

TH PANI

Both the institutions shall appoint one member of its teaching faculty to co-ordinate the program on its behalf.

#### Confidentiality:

The D.B.M.S College of Education agreed to hold in confidence all information (data designated by the institutes) as being confidential which is obtained from either institutes or created during the performance of the MOU and will not disclose the same to any third party without written consent of either institutes.