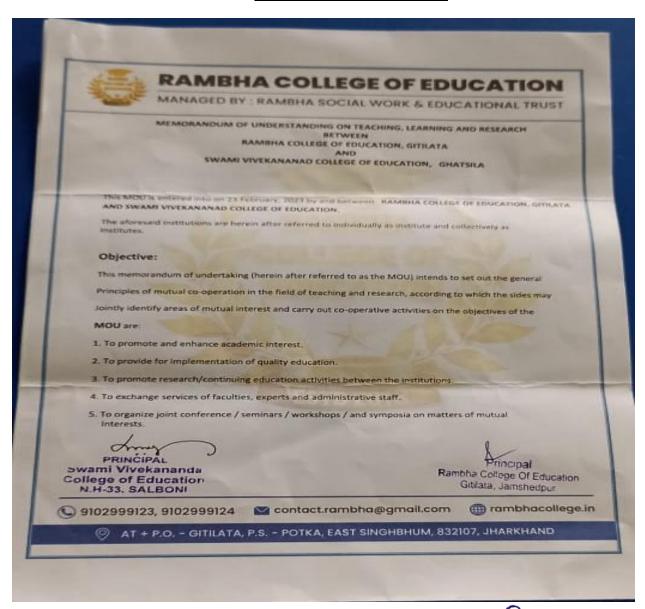

#### BETWEEN

RAMBHA COLLEGE OF EDUCATION, GITILATA

AND

SHAHEED SHEIKH BHIKHARI COLLEGE OF EDUCATION, KANKE, RANCHI

This MOU is entered into on 1st July, 2019 by and between RAMBHA COLLEGE OF EDUCATION, GITILATA AND SHAHEED SHEIKH BHIKHARI COLLEGE OF EDUCATION, KANKE, RANCHI

The aforesaid institutions are herein after referred to individually as institute and collectively as

#### Objective:

This memorandum of undertaking (herein after referred to as the MOU) intends to set out the general principles of mutual co-operation in the field of teaching and research, according to which the sides may jointly identify areas of mutual interest and carry out co-operative activities on the objectives of the

#### MOU are:

- 1. To promote and enhance academic interest.
- 2. To provide for implementation of quality education.
- To promote research/continuing education activities between the institutions.
- To exchange services of faculties, experts and administrative staff.
- 5. To organise joint conference / seminars / workshops / and symposia on matters of mutual interests.