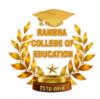

#### A WORKSHOP ON STOP VIOLENCE AGAINST WOMEN AND HELPING THE DISABLED

MANAGED BY: RAMBHA SOCIAL WORK & EDUCATIONAL TRUST

ESTD 2018

9102999123, 9102999124 contact.rambha@gmail.com

MANAGED BY: RAMBHA SOCIAL WORK & EDUCATIONAL TRUST

#### रंभा कॉलेज में कार्यशाला

जमशेदपुर, 16 दिसंबर (रिपोर्टर) : रंभा कॉलेज ऑफ एजुकेशन की वीमेंस सेल और सामाजिक संस्था 'युवा' के तत्वावधान में कॉलेज में कार्यशाला का आयोजन हुआ, जिसमें महिला हिंसा और विकलांगों की सहायता जैसे सामाजिक मुद्दों पर वार्ता हुई. अतिथियों का स्वागत कॉलेज के चेयरमैन राम बचन ने किया. डिग्री कॉलेज को प्राचार्या डा. कल्याणी कबीर ने के विषयों में सदैव जागरूक रहते हैं.

कहा कि शिक्षा का मूल उद्देश्य सामाजिक संबंधी मुद्दों के प्रति संवेदनशील किया गया. कुमारी, प्रकाश सिंह, राधे आदि मौजूद थे.

कुरीतियों का विनाश करना होना चाहिए, झारखंड धन्यवाद ज्ञापन युवा संस्था के सदस्य चांदमनी ने कहा कि कॉलेज के विद्यार्थी सामाजिक सरोकार विकलांग मंच के अरुण सिंह ने विकलांग किया. कार्यशाला में डा. भूपेश चंद्र यादव, डा. अधिकार अधिनियम के कानूनी पक्ष की दिनेश कुमार, डा. सतीश चंद्र, रश्मि लुगून, 'युवा' संस्था के संस्थापक अरविंद कुमार जानकारी दी. कार्यक्रम में वीडियो के माध्यम से अमृता सुरेन, जयश्री पंडा, सुमन लता, बबीता तिवारी और सचिव बर्णाली चक्रवर्ती ने बच्चों से विद्यार्थियों को विकलांगता और महिला हिंसा कुमारी, मंजू गागराई, प्रो. ऐश्वर्या कर्मकार, शीतल