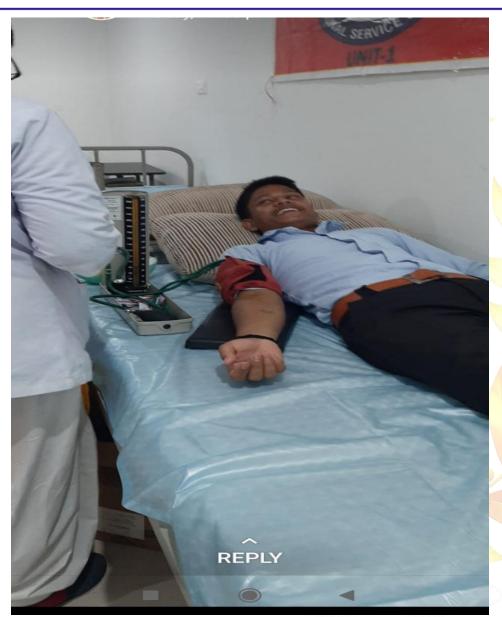

#### HEALTH CHECKUP AND BLOOD DONATION CAMP

© 9102999123, 9102999124 Contact.rambha@gmail.com

MANAGED BY: RAMBHA SOCIAL WORK & EDUCATIONAL TRUST

( 9102999123, 9102999124 Contact.rambha@gmail.com

MANAGED BY: RAMBHA SOCIAL WORK & EDUCATIONAL TRUST

# रंभा कॉलेज में शिविर, 30 ने किया रक्तदान

(रिपोर्टर): रंभा कॉलेज शैक्षणिक संस्थान समूह में रक्तदान शिविर में कुल 30 यूनिट रक्त संग्रह हुआ, जिसमें कॉलेज के विद्यार्थी. व्याख्याता और कर्मचारियों के साथ-साथ आसपास के ग्रामीणों ने रक्तदान किया. यह आयोजन वोलेंट्री ब्लड डोनेशन एसोसिएशन, जमशेदपुर ब्लड बैंक और रंभा कॉलेज के संयुक्त तत्वाधान में आयोजित हुआ. शिविर का उद्घाटन कोल्हान विश्वविद्यालय एनएसएस विभाग के को-आर्डिनेटर डा. दारा गुप्ता ने किया. डॉ गुप्ता को कॉलेज के चेयरमैन राम बचन ने

एक खतदाता को सम्मानित करते आयोजक.

तुलसी पौधा और प्रतीक चिन्ह देकर बैंक से आये डॉ सौम्या तिवारी, अभिनंदन किया. जमशेदपुर ब्लड अनुप कुमार श्रीवास्तव, एसएम टुडू,

एस प्रामाणिक और वीबीडीए से आए मृणाल रक्षित, जी नरेश, तरुण कांति घोष, अशोक महतो को कॉलेज के सचिव गौरव कुमार बचन ने तुलसी पौधा और अंगवस्त्र देकर सम्मानित किया.

इस अवसर पर कॉलेज के विद्यार्थी रोहित भंज, दुद्न भगत, लक्ष्मी रानी महतो, नम्रता प्रधान, व्याख्याता सुमन लता ने भी रक्तदान किया. रक्तदाताओं को चेयरमैन राम बचन, सचिव गौरव कुमार बचन, प्राचार्या डा. कल्याणी कबीर और प्राचार्य डॉ संतोष कुमार ने सर्टिफिकेट और मोमेंटो प्रदान किया.