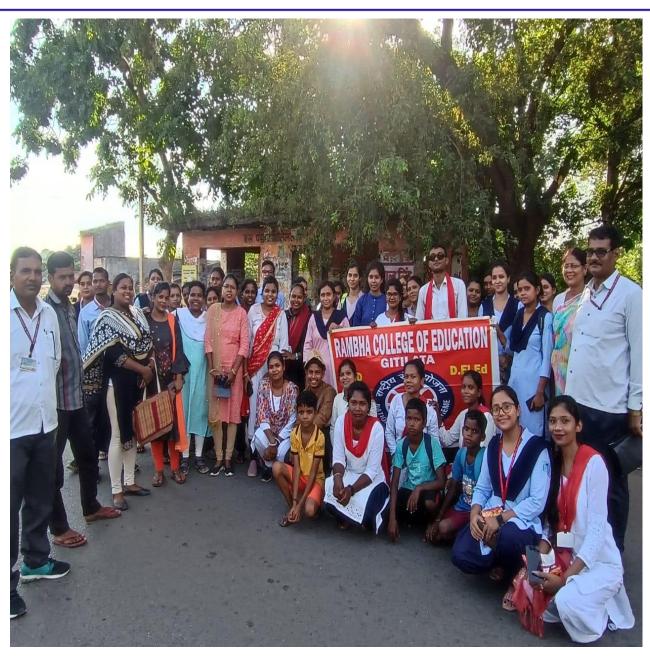

# युवा दिवस पर 82 लोगों में बांटे कंबल

जमशेदपुर, 12 जनवरी (रिपोर्टर): स्वामी विवेकानंद जयंती पर रंभा कॉलेज के चेयरमैन राम वचन ने तिरिलडीह के गीतिलता गांव में कुल 82 लोगों में कंबल वितरण किया. उनके साथ अध्यक्ष रंभा देवी, सचिव गौरव कुमार बचन और सह सचिव विवेक बचन भी शामिल थे. यह कार्यक्रम कॉलेज के एनएसएस द्वारा आयोजित किया गया. मौके पर राम बचन ने कहा कि विवेकानंद जी ने हमेशा शोषित और वंचित वर्गों के उत्थान की बात की. कॉलेज की प्राचार्या डॉ कल्याणी कबीर, प्राचार्य डॉ संतोष कुमार और कॉलेज के सभी व्याख्याता भी उपस्थिति रही. कार्यक्रम के समन्वयक एनएसएस प्रोग्राम ऑफिसर डा. भूपेश चंद्र यादव रहे व संचालन सुमनलता ने किया.

# रंभा कॉलेज के युवा दिवस पर कंबल वितरण

जमशेदपुर, 12 जनवरी (रिपोर्टर): स्वामी विवेकानंद जयंती पर रंभा कॉलेज के चेयरमैन राम वचन ने तिरिलडीह के गीतिलता गांव में कुल 82 लोगों में कंबल वितरण किया. उनके साथ अध्यक्ष रंभा देवी, सचिव गौरव कुमार बचन और सह सचिव विवेक बचन भी शामिल थे. यह कार्यक्रम कॉलेज के एनएसएस द्वारा आयोजित किया गया. मौके पर राम बचन ने कहा कि विवेकानंद जी ने हमेशा शोषित और वंचित वर्गों के उत्थान की बात की. कॉलेज की प्राचार्या डॉ कल्याणी कबीर, प्राचार्य डॉ संतोष कुमार और कॉलेज के सभी व्याख्याता भी उपस्थिति रही. कार्यक्रम के समन्वयक एनएसएस प्रोग्राम ऑफिसर डा. भूपेश चंद्र यादव रहे व संचालन सुमनलता ने किया.

# विवेकानंद जयंती पर गरीबों के बीच किया कंबल वितरण

पोटका. स्वामी विवेकानंद जयंती के अवसर पर रंभा कॉलेज परिवार की ओर से 82 गरीबों के बीच कंबल वितरण किया गया . इस मौके पर रंभा देवी, सचिव गौरव कुमार बचन और सह सचिव विवेक बचन भी मौजूद थे . यह कार्यक्रम महाविद्यालय के एनएसएस विभाग द्वारा आयोजित किया गया . इस अवसर पर

चेयरमैन राम बचन ने कहा कि स्वामी विवेकानंद ने हमेशा शोषित और वंचित वर्ग के उत्थान की बात कही है. इसलिए आज उनकी जयंती पर हम सभी समाज के उन लोगों के बीच आए हैं, जो हाशिए पर हैं. कार्यक्रम के समन्वयक एन एस एस प्रोग्राम ऑफिसर डॉ भूपेश चंद्र यादव रहे . संचालन व्याख्याता सुमनलता ने किया .