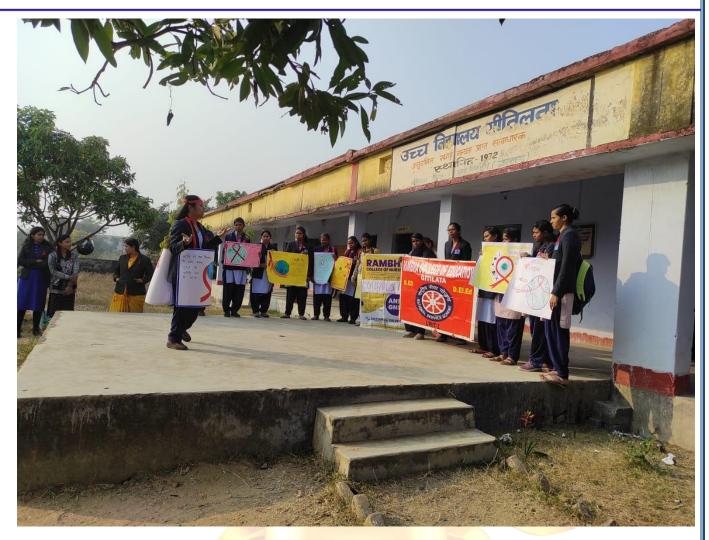

#### A WORKSHOP ON STOP VIOLENCE AGAINST WOMEN AND HELPING THE DISABLED

MANAGED BY: RAMBHA SOCIAL WORK & EDUCATIONAL TRUST

ESTD 2018

9102999123, 9102999124 contact.rambha@gmail.com

MANAGED BY: RAMBHA SOCIAL WORK & EDUCATIONAL TRUST

#### रंभा कॉलेज में कार्यशाला

जमशेदपुर, 16 दिसंबर (रिपोर्टर) : रंभा कॉलेज ऑफ एजुकेशन की वीमेंस सेल और सामाजिक संस्था 'युवा' के तत्वावधान में कॉलेज में कार्यशाला का आयोजन हुआ, जिसमें महिला हिंसा और विकलांगों की सहायता जैसे सामाजिक मुद्दों पर वार्ता हुई. अतिथियों का स्वागत कॉलेज के चेयरमैन राम बचन ने किया. डिग्री कॉलेज को प्राचार्या डा. कल्याणी कबीर ने के विषयों में सदैव जागरूक रहते हैं.

कहा कि शिक्षा का मूल उद्देश्य सामाजिक संबंधी मुद्दों के प्रति संवेदनशील किया गया. कुमारी, प्रकाश सिंह, राधे आदि मौजूद थे.

कुरीतियों का विनाश करना होना चाहिए, झारखंड धन्यवाद ज्ञापन युवा संस्था के सदस्य चांदमनी ने कहा कि कॉलेज के विद्यार्थी सामाजिक सरोकार विकलांग मंच के अरुण सिंह ने विकलांग किया. कार्यशाला में डा. भूपेश चंद्र यादव, डा. अधिकार अधिनियम के कानूनी पक्ष की दिनेश कुमार, डा. सतीश चंद्र, रश्मि लुगून, 'युवा' संस्था के संस्थापक अरविंद कुमार जानकारी दी. कार्यक्रम में वीडियो के माध्यम से अमृता सुरेन, जयश्री पंडा, सुमन लता, बबीता तिवारी और सचिव बर्णाली चक्रवर्ती ने बच्चों से विद्यार्थियों को विकलांगता और महिला हिंसा कुमारी, मंजू गागराई, प्रो. ऐश्वर्या कर्मकार, शीतल