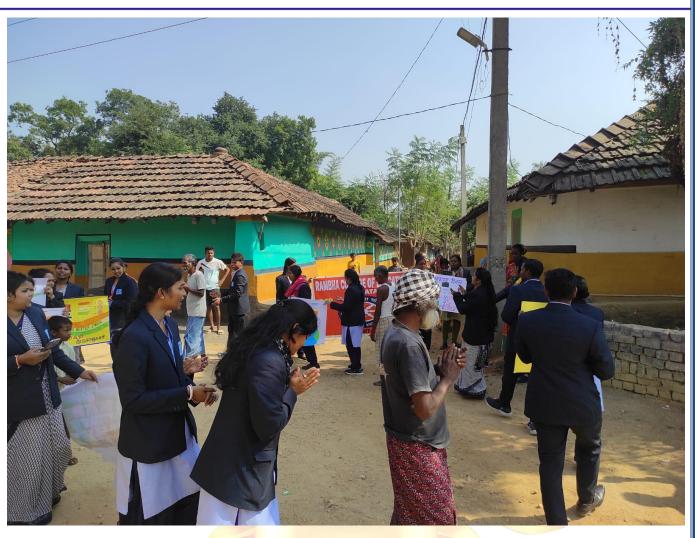

#### RAMBHA COLLEGE OF EDUCATION

GITILATA, JAMSHEDPUR - 832107

Solicit your esteemed presence on the occasion of the

#### VILLAGE ADOPTION PROGRAMME

NSS, Rambha College of Education and Internal QualityAssurance Council.

> 24th April, 2023 at 11:00 AM in presence of

#### Guest:

#### Dr. Dara Singh Gupta

Assistant Professor University Department of Botany **NSS** Coordinator kolhan university, Chaibasa, Jharkhand

#### Mr. Ram Bachan

Chairman Rambha College of Education

Venue: Village Gitilata, Bhusadih Tola

Coordination Committee NSS and IQAC Rambha College of Education

> Principal Rambha College of Education Gitllate, JSR-832107