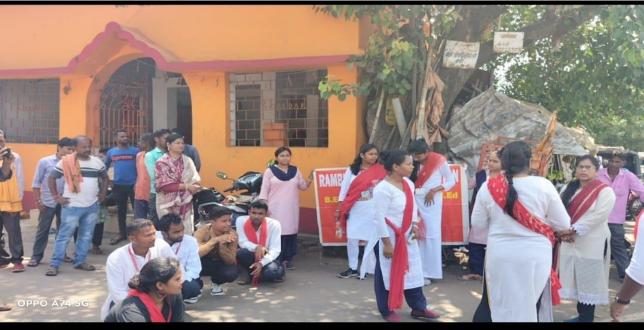

#### A WORKSHOP ON STOP VIOLENCE AGAINST WOMEN AND HELPING THE DISABLED

MANAGED BY: RAMBHA SOCIAL WORK & EDUCATIONAL TRUST

ESTD 2018

9102999123, 9102999124 contact.rambha@gmail.com

MANAGED BY: RAMBHA SOCIAL WORK & EDUCATIONAL TRUST

#### रंभा कॉलेज में कार्यशाला

जमशेदपुर, 16 दिसंबर (रिपोर्टर) : रंभा कॉलेज ऑफ एजुकेशन की वीमेंस सेल और सामाजिक संस्था 'युवा' के तत्वावधान में कॉलेज में कार्यशाला का आयोजन हुआ, जिसमें महिला हिंसा और विकलांगों की सहायता जैसे सामाजिक मुद्दों पर वार्ता हुई. अतिथियों का स्वागत कॉलेज के चेयरमैन राम बचन ने किया. डिग्री कॉलेज को प्राचार्या डा. कल्याणी कबीर ने के विषयों में सदैव जागरूक रहते हैं.

कहा कि शिक्षा का मूल उद्देश्य सामाजिक संबंधी मुद्दों के प्रति संवेदनशील किया गया. कुमारी, प्रकाश सिंह, राधे आदि मौजूद थे.

कुरीतियों का विनाश करना होना चाहिए, झारखंड धन्यवाद ज्ञापन युवा संस्था के सदस्य चांदमनी ने कहा कि कॉलेज के विद्यार्थी सामाजिक सरोकार विकलांग मंच के अरुण सिंह ने विकलांग किया. कार्यशाला में डा. भूपेश चंद्र यादव, डा. अधिकार अधिनियम के कानूनी पक्ष की दिनेश कुमार, डा. सतीश चंद्र, रश्मि लुगून, 'युवा' संस्था के संस्थापक अरविंद कुमार जानकारी दी. कार्यक्रम में वीडियो के माध्यम से अमृता सुरेन, जयश्री पंडा, सुमन लता, बबीता तिवारी और सचिव बर्णाली चक्रवर्ती ने बच्चों से विद्यार्थियों को विकलांगता और महिला हिंसा कुमारी, मंजू गागराई, प्रो. ऐश्वर्या कर्मकार, शीतल