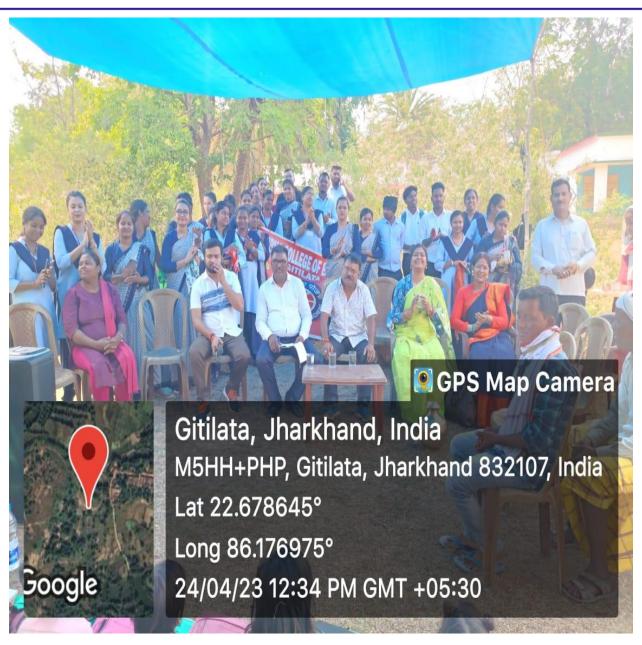

#### RAMBHA COLLEGE OF EDUCATION

GITILATA, JAMSHEDPUR - 832107

Solicit your esteemed presence on the occasion of the

#### VILLAGE ADOPTION PROGRAMME

NSS, Rambha College of Education and Internal QualityAssurance Council.

> 24th April, 2023 at 11:00 AM in presence of

#### Mr. Ram Bachan

Chairman Rambha College of Education

Venue: Village Gitilata, Bhusadih Tola

Coordination Committee NSS and IQAC Rambha College of Education

> Principal Rambha College of Education Gitllate, JSR-832107