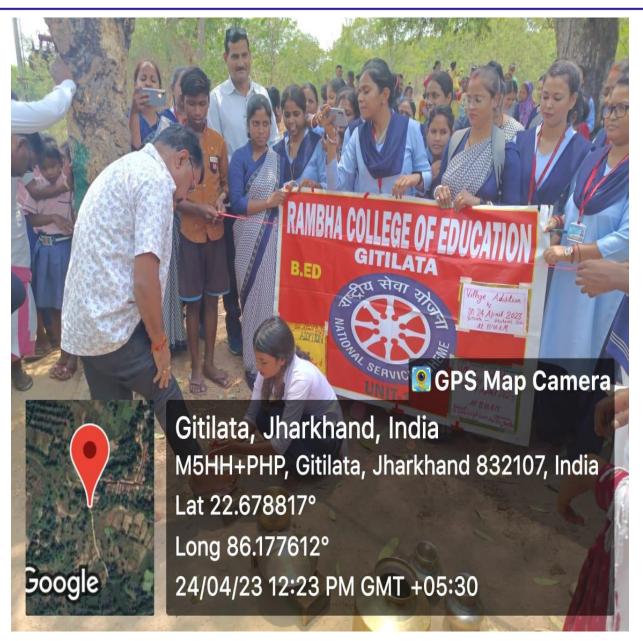

#### RAMBHA COLLEGE OF EDUCATION

GITILATA, JAMSHEDPUR - 832107

Solicit your esteemed presence on the occasion of the

#### VILLAGE ADOPTION PROGRAMME

NSS, Rambha College of Education and Internal QualityAssurance Council.

> 24th April, 2023 at 11:00 AM in presence of

#### Mr. Ram Bachan

Chairman Rambha College of Education

Venue: Village Gitilata, Bhusadih Tola

Coordination Committee NSS and IQAC Rambha College of Education

> Principal Rambha College of Education Gitllate, JSR-832107