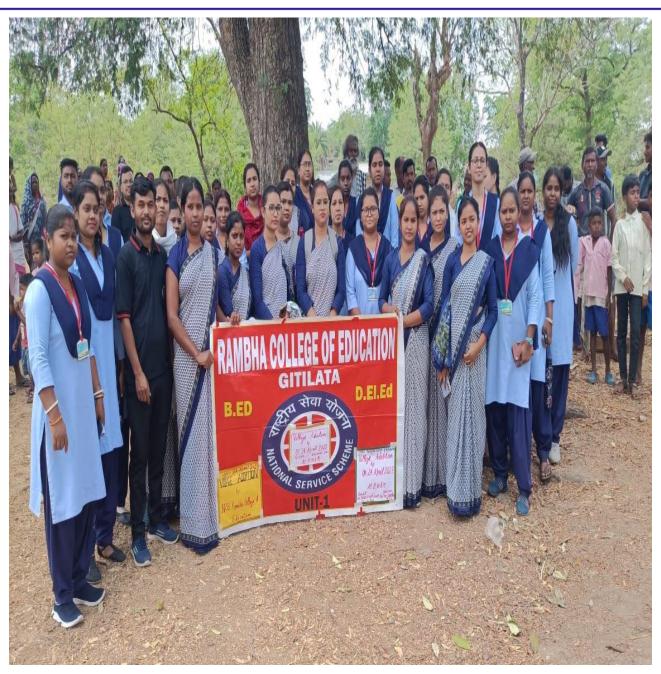

#### RAMBHA COLLEGE OF EDUCATION

GITILATA, JAMSHEDPUR - 832107

Solicit your esteemed presence on the occasion of the

#### VILLAGE ADOPTION PROGRAMME

NSS, Rambha College of Education and Internal QualityAssurance Council.

> 24th April, 2023 at 11:00 AM in presence of

#### Mr. Ram Bachan

Chairman Rambha College of Education

Venue: Village Gitilata, Bhusadih Tola

Coordination Committee NSS and IQAC Rambha College of Education

> Principal Rambha College of Education Gitllate, JSR-832107