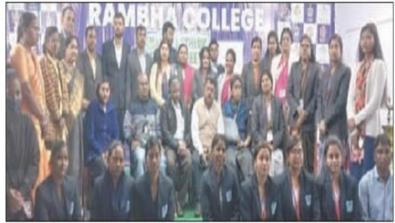

#### A WORKSHOP ON STOP VIOLENCE AGAINST WOMEN AND HELPING THE DISABLED

MANAGED BY: RAMBHA SOCIAL WORK & EDUCATIONAL TRUST

ESTD 2018

9102999123, 9102999124 contact.rambha@gmail.com

MANAGED BY: RAMBHA SOCIAL WORK & EDUCATIONAL TRUST

#### रंभा कॉलेज में कार्यशाला

जमशेदपुर, 16 दिसंबर (रिपोर्टर) : रंभा कॉलेज ऑफ एजुकेशन की वीमेंस सेल और सामाजिक संस्था 'युवा' के तत्वावधान में कॉलेज में कार्यशाला का आयोजन हुआ, जिसमें महिला हिंसा और विकलांगों की सहायता जैसे सामाजिक मुद्दों पर वार्ता हुई. अतिथियों का स्वागत कॉलेज के चेयरमैन राम बचन ने किया. डिग्री कॉलेज को प्राचार्या डा. कल्याणी कबीर ने के विषयों में सदैव जागरूक रहते हैं.

कहा कि शिक्षा का मूल उद्देश्य सामाजिक संबंधी मुद्दों के प्रति संवेदनशील किया गया. कुमारी, प्रकाश सिंह, राधे आदि मौजूद थे.

कुरीतियों का विनाश करना होना चाहिए, झारखंड धन्यवाद ज्ञापन युवा संस्था के सदस्य चांदमनी ने कहा कि कॉलेज के विद्यार्थी सामाजिक सरोकार विकलांग मंच के अरुण सिंह ने विकलांग किया. कार्यशाला में डा. भूपेश चंद्र यादव, डा. अधिकार अधिनियम के कानूनी पक्ष की दिनेश कुमार, डा. सतीश चंद्र, रश्मि लुगून, 'युवा' संस्था के संस्थापक अरविंद कुमार जानकारी दी. कार्यक्रम में वीडियो के माध्यम से अमृता सुरेन, जयश्री पंडा, सुमन लता, बबीता तिवारी और सचिव बर्णाली चक्रवर्ती ने बच्चों से विद्यार्थियों को विकलांगता और महिला हिंसा कुमारी, मंजू गागराई, प्रो. ऐश्वर्या कर्मकार, शीतल