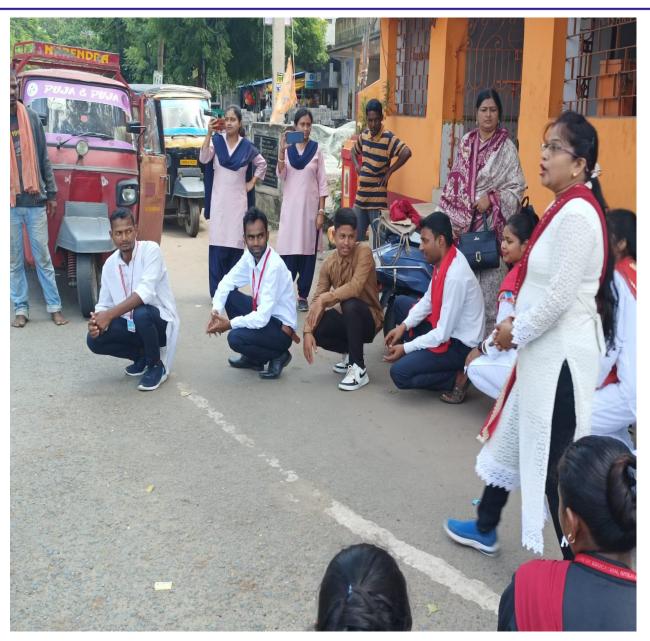

#### A WORKSHOP ON STOP VIOLENCE AGAINST WOMEN AND HELPING THE DISABLED

MANAGED BY: RAMBHA SOCIAL WORK & EDUCATIONAL TRUST

ESTD 2018

9102999123, 9102999124 contact.rambha@gmail.com

MANAGED BY: RAMBHA SOCIAL WORK & EDUCATIONAL TRUST

#### रंभा कॉलेज में कार्यशाला

जमशेदपुर, 16 दिसंबर (रिपोर्टर) : रंभा कॉलेज ऑफ एजुकेशन की वीमेंस सेल और सामाजिक संस्था 'युवा' के तत्वावधान में कॉलेज में कार्यशाला का आयोजन हुआ, जिसमें महिला हिंसा और विकलांगों की सहायता जैसे सामाजिक मुद्दों पर वार्ता हुई. अतिथियों का स्वागत कॉलेज के चेयरमैन राम बचन ने किया. डिग्री कॉलेज को प्राचार्या डा. कल्याणी कबीर ने के विषयों में सदैव जागरूक रहते हैं.

कहा कि शिक्षा का मूल उद्देश्य सामाजिक संबंधी मुद्दों के प्रति संवेदनशील किया गया. कुमारी, प्रकाश सिंह, राधे आदि मौजूद थे.

कुरीतियों का विनाश करना होना चाहिए, झारखंड धन्यवाद ज्ञापन युवा संस्था के सदस्य चांदमनी ने कहा कि कॉलेज के विद्यार्थी सामाजिक सरोकार विकलांग मंच के अरुण सिंह ने विकलांग किया. कार्यशाला में डा. भूपेश चंद्र यादव, डा. अधिकार अधिनियम के कानूनी पक्ष की दिनेश कुमार, डा. सतीश चंद्र, रश्मि लुगून, 'युवा' संस्था के संस्थापक अरविंद कुमार जानकारी दी. कार्यक्रम में वीडियो के माध्यम से अमृता सुरेन, जयश्री पंडा, सुमन लता, बबीता तिवारी और सचिव बर्णाली चक्रवर्ती ने बच्चों से विद्यार्थियों को विकलांगता और महिला हिंसा कुमारी, मंजू गागराई, प्रो. ऐश्वर्या कर्मकार, शीतल