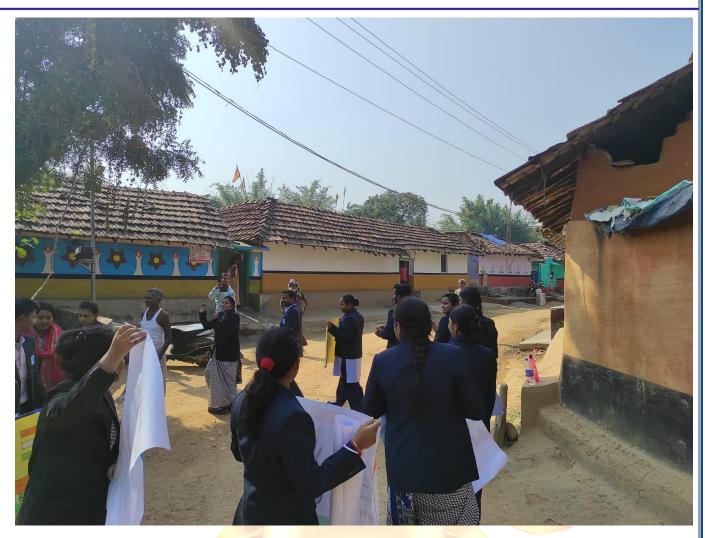

#### RAMBHA COLLEGE OF EDUCATION

GITILATA, JAMSHEDPUR - 832107

Solicit your esteemed presence on the occasion of the

#### VILLAGE ADOPTION PROGRAMME

NSS, Rambha College of Education and Internal QualityAssurance Council.

> 24th April, 2023 at 11:00 AM in presence of

#### Guest:

#### Dr. Dara Singh Gupta

Assistant Professor University Department of Botany **NSS** Coordinator kolhan university, Chaibasa, Jharkhand

#### Mr. Ram Bachan

Chairman Rambha College of Education

Venue: Village Gitilata, Bhusadih Tola

Coordination Committee NSS and IQAC Rambha College of Education

> Principal Rambha College of Education Gitllate, JSR-832107