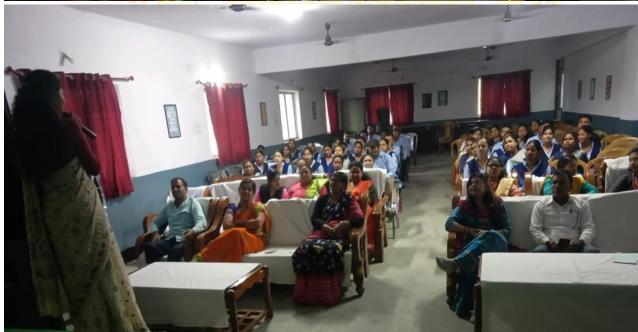

#### A WORKSHOP ON STOP VIOLENCE AGAINST WOMEN AND HELPING THE DISABLED

MANAGED BY: RAMBHA SOCIAL WORK & EDUCATIONAL TRUST

ESTD 2018

9102999123, 9102999124 contact.rambha@gmail.com

MANAGED BY: RAMBHA SOCIAL WORK & EDUCATIONAL TRUST

# सामाजिक कुरीतियों को खत्म करना ही शिक्षा का उद्देश्य हो

#### रंभा कॉलेज में कार्यशाला

जमशेदपुर, 16 दिसंबर (रिपोर्टर) : रंभा कॉलेज ऑफ एजुकेशन की वीमेंस सेल और सामाजिक संस्था 'युवा' के तत्वावधान में कॉलेज में कार्यशाला का आयोजन हुआ, जिसमें महिला हिंसा और विकलांगों की सहायता जैसे सामाजिक मुद्दों पर वार्ता हुई. अतिथियों का स्वागत कॉलेज के चेयरमैन राम बचन ने किया. डिग्री कॉलेज को प्राचार्या डा. कल्याणी कबीर ने के विषयों में सदैव जागरूक रहते हैं.

कहा कि शिक्षा का मूल उद्देश्य सामाजिक संबंधी मुद्दों के प्रति संवेदनशील किया गया. कुमारी, प्रकाश सिंह, राधे आदि मौजूद थे.

कुरीतियों का विनाश करना होना चाहिए, झारखंड धन्यवाद ज्ञापन युवा संस्था के सदस्य चांदमनी ने कहा कि कॉलेज के विद्यार्थी सामाजिक सरोकार विकलांग मंच के अरुण सिंह ने विकलांग किया. कार्यशाला में डा. भूपेश चंद्र यादव, डा. अधिकार अधिनियम के कानूनी पक्ष की दिनेश कुमार, डा. सतीश चंद्र, रश्मि लुगून, 'युवा' संस्था के संस्थापक अरविंद कुमार जानकारी दी. कार्यक्रम में वीडियो के माध्यम से अमृता सुरेन, जयश्री पंडा, सुमन लता, बबीता तिवारी और सचिव बर्णाली चक्रवर्ती ने बच्चों से विद्यार्थियों को विकलांगता और महिला हिंसा कुमारी, मंजू गागराई, प्रो. ऐश्वर्या कर्मकार, शीतल