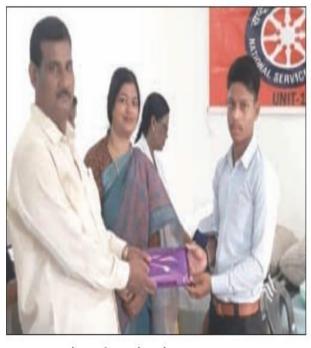

# रंभा कॉलेज में शिविर, 30 ने किया रक्तदान

(रिपोर्टर): रंभा कॉलेज शैक्षणिक संस्थान समूह में रक्तदान शिविर में कुल 30 यूनिट रक्त संग्रह हुआ, जिसमें कॉलेज के विद्यार्थी. व्याख्याता और कर्मचारियों के साथ-साथ आसपास के ग्रामीणों ने रक्तदान किया. यह आयोजन वोलेंट्री ब्लड डोनेशन एसोसिएशन, जमशेदपुर ब्लड बैंक और रंभा कॉलेज के संयुक्त तत्वाधान में आयोजित हुआ. शिविर का उद्घाटन कोल्हान विश्वविद्यालय एनएसएस विभाग के को-आर्डिनेटर डा. दारा गुप्ता ने किया. डॉ गुप्ता को कॉलेज के चेयरमैन राम बचन ने

एक खतदाता को सम्मानित करते आयोजक.

तुलसी पौधा और प्रतीक चिन्ह देकर बैंक से आये डॉ सौम्या तिवारी, अभिनंदन किया. जमशेदपुर ब्लड अनुप कुमार श्रीवास्तव, एसएम टुडू,

एस प्रामाणिक और वीबीडीए से आए मृणाल रक्षित, जी नरेश, तरुण कांति घोष, अशोक महतो को कॉलेज के सचिव गौरव कुमार बचन ने तुलसी पौधा और अंगवस्त्र देकर सम्मानित किया.