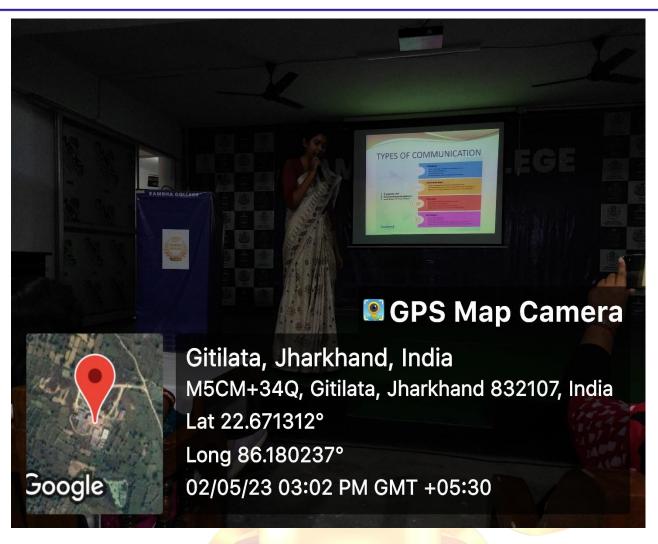

# युवा दिवस पर 82 लोगों में बांटे कंबल

जमशेदपुर, 12 जनवरी (रिपोर्टर): स्वामी विवेकानंद जयंती पर रंभा कॉलेज के चेयरमैन राम वचन ने तिरिलडीह के गीतिलता गांव में कुल 82 लोगों में कंबल वितरण किया. उनके साथ अध्यक्ष रंभा देवी, सचिव गौरव कुमार बचन और सह सचिव विवेक बचन भी शामिल थे. यह कार्यक्रम कॉलेज के एनएसएस द्वारा आयोजित किया गया. मौके पर राम बचन ने कहा कि विवेकानंद जी ने हमेशा शोषित और वंचित वर्गों के उत्थान की बात की. कॉलेज की प्राचार्या डॉ कल्याणी कबीर, प्राचार्य डॉ संतोष कुमार और कॉलेज के सभी व्याख्याता भी उपस्थिति रही. कार्यक्रम के समन्वयक एनएसएस प्रोग्राम ऑफिसर डा. भूपेश चंद्र यादव रहे व संचालन सुमनलता ने किया.

# रंभा कॉलेज के युवा दिवस पर कंबल वितरण

जमशेदपुर, 12 जनवरी (रिपोर्टर): स्वामी विवेकानंद जयंती पर रंभा कॉलेज के चेयरमैन राम वचन ने तिरिलडीह के गीतिलता गांव में कुल 82 लोगों में कंबल वितरण किया. उनके साथ अध्यक्ष रंभा देवी, सचिव गौरव कुमार बचन और सह सचिव विवेक बचन भी शामिल थे. यह कार्यक्रम कॉलेज के एनएसएस द्वारा आयोजित किया गया. मौके पर राम बचन ने कहा कि विवेकानंद जी ने हमेशा शोषित और वंचित वर्गों के उत्थान की बात की. कॉलेज की प्राचार्या डॉ कल्याणी कबीर, प्राचार्य डॉ संतोष कुमार और कॉलेज के सभी व्याख्याता भी उपस्थिति रही. कार्यक्रम के समन्वयक एनएसएस प्रोग्राम ऑफिसर डा. भूपेश चंद्र यादव रहे व संचालन सुमनलता ने किया.