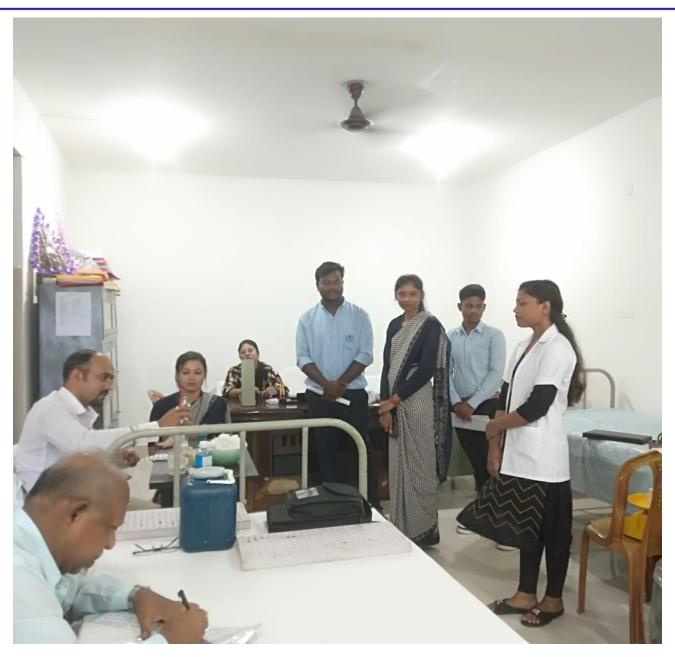

# रंभा कॉलेज में शिविर, 30 ने किया रक्तदान

(रिपोर्टर): रंभा कॉलेज शैक्षणिक संस्थान समूह में रक्तदान शिविर में कुल 30 यूनिट रक्त संग्रह हुआ, जिसमें कॉलेज के विद्यार्थी. व्याख्याता और कर्मचारियों के साथ-साथ आसपास के ग्रामीणों ने रक्तदान किया. यह आयोजन वोलेंट्री ब्लड डोनेशन एसोसिएशन, जमशेदपुर ब्लड बैंक और रंभा कॉलेज के संयुक्त तत्वाधान में आयोजित हुआ. शिविर का उद्घाटन कोल्हान विश्वविद्यालय एनएसएस विभाग के को-आर्डिनेटर डा. दारा गुप्ता ने किया. डॉ गुप्ता को कॉलेज के चेयरमैन राम बचन ने

एक खतदाता को सम्मानित करते आयोजक.

तुलसी पौधा और प्रतीक चिन्ह देकर बैंक से आये डॉ सौम्या तिवारी, अभिनंदन किया. जमशेदपुर ब्लड अनुप कुमार श्रीवास्तव, एसएम टुडू,

एस प्रामाणिक और वीबीडीए से आए मृणाल रक्षित, जी नरेश, तरुण कांति घोष, अशोक महतो को कॉलेज के सचिव गौरव कुमार बचन ने तुलसी पौधा और अंगवस्त्र देकर सम्मानित किया.

इस अवसर पर कॉलेज के विद्यार्थी रोहित भंज, दुद्न भगत, लक्ष्मी रानी महतो, नम्रता प्रधान, व्याख्याता सुमन लता ने भी रक्तदान किया. रक्तदाताओं को चेयरमैन राम बचन, सचिव गौरव कुमार बचन, प्राचार्या डा. कल्याणी कबीर और प्राचार्य डॉ संतोष कुमार ने सर्टिफिकेट और मोमेंटो प्रदान किया.