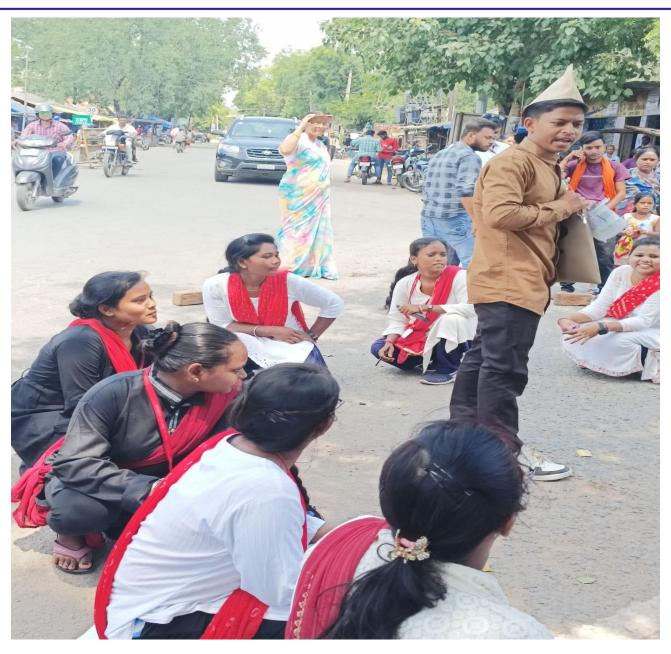

#### A WORKSHOP ON STOP VIOLENCE AGAINST WOMEN AND HELPING THE DISABLED

MANAGED BY: RAMBHA SOCIAL WORK & EDUCATIONAL TRUST

ESTD 2018

9102999123, 9102999124 contact.rambha@gmail.com

MANAGED BY: RAMBHA SOCIAL WORK & EDUCATIONAL TRUST

#### रंभा कॉलेज में कार्यशाला

जमशेदपुर, 16 दिसंबर (रिपोर्टर) : रंभा कॉलेज ऑफ एजुकेशन की वीमेंस सेल और सामाजिक संस्था 'युवा' के तत्वावधान में कॉलेज में कार्यशाला का आयोजन हुआ, जिसमें महिला हिंसा और विकलांगों की सहायता जैसे सामाजिक मुद्दों पर वार्ता हुई. अतिथियों का स्वागत कॉलेज के चेयरमैन राम बचन ने किया. डिग्री कॉलेज को प्राचार्या डा. कल्याणी कबीर ने के विषयों में सदैव जागरूक रहते हैं.

कहा कि शिक्षा का मूल उद्देश्य सामाजिक संबंधी मुद्दों के प्रति संवेदनशील किया गया. कुमारी, प्रकाश सिंह, राधे आदि मौजूद थे.

कुरीतियों का विनाश करना होना चाहिए, झारखंड धन्यवाद ज्ञापन युवा संस्था के सदस्य चांदमनी ने कहा कि कॉलेज के विद्यार्थी सामाजिक सरोकार विकलांग मंच के अरुण सिंह ने विकलांग किया. कार्यशाला में डा. भूपेश चंद्र यादव, डा. अधिकार अधिनियम के कानूनी पक्ष की दिनेश कुमार, डा. सतीश चंद्र, रश्मि लुगून, 'युवा' संस्था के संस्थापक अरविंद कुमार जानकारी दी. कार्यक्रम में वीडियो के माध्यम से अमृता सुरेन, जयश्री पंडा, सुमन लता, बबीता तिवारी और सचिव बर्णाली चक्रवर्ती ने बच्चों से विद्यार्थियों को विकलांगता और महिला हिंसा कुमारी, मंजू गागराई, प्रो. ऐश्वर्या कर्मकार, शीतल