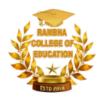

#### HEALTH CHECKUP AND BLOOD DONATION CAMP

© 9102999123, 9102999124 Contact.rambha@gmail.com

MANAGED BY: RAMBHA SOCIAL WORK & EDUCATIONAL TRUST

( 9102999123, 9102999124 Contact.rambha@gmail.com

MANAGED BY: RAMBHA SOCIAL WORK & EDUCATIONAL TRUST

# रंभा कॉलेज में शिविर, 30 ने किया रक्तदान

(रिपोर्टर): रंभा कॉलेज शैक्षणिक संस्थान समूह में रक्तदान शिविर में कुल 30 यूनिट रक्त संग्रह हुआ, जिसमें कॉलेज के विद्यार्थी. व्याख्याता और कर्मचारियों के साथ-साथ आसपास के ग्रामीणों ने रक्तदान किया. यह आयोजन वोलेंट्री ब्लड डोनेशन एसोसिएशन, जमशेदपुर ब्लड बैंक और रंभा कॉलेज के संयुक्त तत्वाधान में आयोजित हुआ. शिविर का उद्घाटन कोल्हान विश्वविद्यालय एनएसएस विभाग के को-आर्डिनेटर डा. दारा गुप्ता ने किया. डॉ गुप्ता को कॉलेज के चेयरमैन राम बचन ने

एक खतदाता को सम्मानित करते आयोजक.

तुलसी पौधा और प्रतीक चिन्ह देकर बैंक से आये डॉ सौम्या तिवारी, अभिनंदन किया. जमशेदपुर ब्लड अनुप कुमार श्रीवास्तव, एसएम टुडू,

एस प्रामाणिक और वीबीडीए से आए मृणाल रक्षित, जी नरेश, तरुण कांति घोष, अशोक महतो को कॉलेज के सचिव गौरव कुमार बचन ने तुलसी पौधा और अंगवस्त्र देकर सम्मानित किया.

इस अवसर पर कॉलेज के विद्यार्थी रोहित भंज, दुद्न भगत, लक्ष्मी रानी महतो, नम्रता प्रधान, व्याख्याता सुमन लता ने भी रक्तदान किया. रक्तदाताओं को चेयरमैन राम बचन, सचिव गौरव कुमार बचन, प्राचार्या डा. कल्याणी कबीर और प्राचार्य डॉ संतोष कुमार ने सर्टिफिकेट और मोमेंटो प्रदान किया.