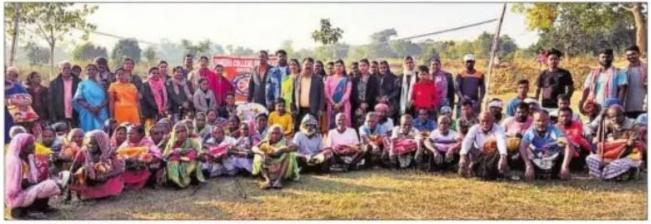

#### **BLANKET DISTRIBUTION**

जरूरतमंदों के बीच कंबल वितरण करते रंभा कॉलेज के सचिव व अन्य .

📞 9102999123, 9102999124 🔛 contact.rambha@gmail.com

MANAGED BY: RAMBHA SOCIAL WORK & EDUCATIONAL TRUST

# युवा दिवस पर 82 लोगों में बांटे कंबल

जमशेदपुर, 12 जनवरी (रिपोर्टर): स्वामी विवेकानंद जयंती पर रंभा कॉलेज के चेयरमैन राम वचन ने तिरिलडीह के गीतिलता गांव में कुल 82 लोगों में कंबल वितरण किया. उनके साथ अध्यक्ष रंभा देवी, सचिव गौरव कुमार बचन और सह सचिव विवेक बचन भी शामिल थे. यह कार्यक्रम कॉलेज के एनएसएस द्वारा आयोजित किया गया. मौके पर राम बचन ने कहा कि विवेकानंद जी ने हमेशा शोषित और वंचित वर्गों के उत्थान की बात की. कॉलेज की प्राचार्या डॉ कल्याणी कबीर, प्राचार्य डॉ संतोष कुमार और कॉलेज के सभी व्याख्याता भी उपस्थिति रही. कार्यक्रम के समन्वयक एनएसएस प्रोग्राम ऑफिसर डा. भूपेश चंद्र यादव रहे व संचालन सुमनलता ने किया.

# रंभा कॉलेज के युवा दिवस पर कंबल वितरण

जमशेदपुर, 12 जनवरी (रिपोर्टर): स्वामी विवेकानंद जयंती पर रंभा कॉलेज के चेयरमैन राम वचन ने तिरिलडीह के गीतिलता गांव में कुल 82 लोगों में कंबल वितरण किया. उनके साथ अध्यक्ष रंभा देवी, सचिव गौरव कुमार बचन और सह सचिव विवेक बचन भी शामिल थे. यह कार्यक्रम कॉलेज के एनएसएस द्वारा आयोजित किया गया. मौके पर राम बचन ने कहा कि विवेकानंद जी ने हमेशा शोषित और वंचित वर्गों के उत्थान की बात की. कॉलेज की प्राचार्या डॉ कल्याणी कबीर, प्राचार्य डॉ संतोष कुमार और कॉलेज के सभी व्याख्याता भी उपस्थिति रही. कार्यक्रम के समन्वयक एनएसएस प्रोग्राम ऑफिसर डा. भूपेश चंद्र यादव रहे व संचालन सुमनलता ने किया.

MANAGED BY : RAMBHA SOCIAL WORK & EDUCATIONAL TRUST

जरूरतमंदों के बीच कंबल वितरण करते रंभा कॉलेज के सचिव व अन्य .

# विवेकानंद जयंती पर गरीबों के बीच किया कंबल वितरण

पोटका. स्वामी विवेकानंद जयंती के अवसर पर रंभा कॉलेज परिवार की ओर से 82 गरीबों के बीच कंबल वितरण किया गया . इस मौके पर रंभा देवी, सचिव गौरव कुमार बचन और सह सचिव विवेक बचन भी मौजूद थे . यह कार्यक्रम महाविद्यालय के एनएसएस विभाग द्वारा आयोजित किया गया . इस अवसर पर

चेयरमैन राम बचन ने कहा कि स्वामी विवेकानंद ने हमेशा शोषित और वंचित वर्ग के उत्थान की बात कही है. इसलिए आज उनकी जयंती पर हम सभी समाज के उन लोगों के बीच आए हैं, जो हाशिए पर हैं. कार्यक्रम के समन्वयक एन एस एस प्रोग्राम ऑफिसर डॉ भूपेश चंद्र यादव रहे . संचालन व्याख्याता सुमनलता ने किया .