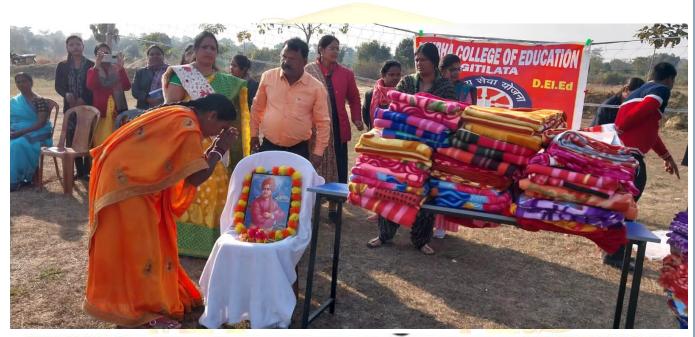

#### **BLANKET DISTRIBUTION**

जरूरतमंदों के बीच कंबल वितरण करते रंभा कॉलेज के सचिव व अन्य .

📞 9102999123, 9102999124 🔛 contact.rambha@gmail.com

MANAGED BY: RAMBHA SOCIAL WORK & EDUCATIONAL TRUST

# युवा दिवस पर 82 लोगों में बांटे कंबल

जमशेदपुर, 12 जनवरी (रिपोर्टर): स्वामी विवेकानंद जयंती पर रंभा कॉलेज के चेयरमैन राम वचन ने तिरिलडीह के गीतिलता गांव में कुल 82 लोगों में कंबल वितरण किया. उनके साथ अध्यक्ष रंभा देवी, सचिव गौरव कुमार बचन और सह सचिव विवेक बचन भी शामिल थे. यह कार्यक्रम कॉलेज के एनएसएस द्वारा आयोजित किया गया. मौके पर राम बचन ने कहा कि विवेकानंद जी ने हमेशा शोषित और वंचित वर्गों के उत्थान की बात की. कॉलेज की प्राचार्या डॉ कल्याणी कबीर, प्राचार्य डॉ संतोष कुमार और कॉलेज के सभी व्याख्याता भी उपस्थिति रही. कार्यक्रम के समन्वयक एनएसएस प्रोग्राम ऑफिसर डा. भूपेश चंद्र यादव रहे व संचालन सुमनलता ने किया.

# रंभा कॉलेज के युवा दिवस पर कंबल वितरण

जमशेदपुर, 12 जनवरी (रिपोर्टर): स्वामी विवेकानंद जयंती पर रंभा कॉलेज के चेयरमैन राम वचन ने तिरिलडीह के गीतिलता गांव में कुल 82 लोगों में कंबल वितरण किया. उनके साथ अध्यक्ष रंभा देवी, सचिव गौरव कुमार बचन और सह सचिव विवेक बचन भी शामिल थे. यह कार्यक्रम कॉलेज के एनएसएस द्वारा आयोजित किया गया. मौके पर राम बचन ने कहा कि विवेकानंद जी ने हमेशा शोषित और वंचित वर्गों के उत्थान की बात की. कॉलेज की प्राचार्या डॉ कल्याणी कबीर, प्राचार्य डॉ संतोष कुमार और कॉलेज के सभी व्याख्याता भी उपस्थिति रही. कार्यक्रम के समन्वयक एनएसएस प्रोग्राम ऑफिसर डा. भूपेश चंद्र यादव रहे व संचालन सुमनलता ने किया.

MANAGED BY : RAMBHA SOCIAL WORK & EDUCATIONAL TRUST

जरूरतमंदों के बीच कंबल वितरण करते रंभा कॉलेज के सचिव व अन्य .

# विवेकानंद जयंती पर गरीबों के बीच किया कंबल वितरण

पोटका. स्वामी विवेकानंद जयंती के अवसर पर रंभा कॉलेज परिवार की ओर से 82 गरीबों के बीच कंबल वितरण किया गया . इस मौके पर रंभा देवी, सचिव गौरव कुमार बचन और सह सचिव विवेक बचन भी मौजूद थे . यह कार्यक्रम महाविद्यालय के एनएसएस विभाग द्वारा आयोजित किया गया . इस अवसर पर

चेयरमैन राम बचन ने कहा कि स्वामी विवेकानंद ने हमेशा शोषित और वंचित वर्ग के उत्थान की बात कही है. इसलिए आज उनकी जयंती पर हम सभी समाज के उन लोगों के बीच आए हैं, जो हाशिए पर हैं. कार्यक्रम के समन्वयक एन एस एस प्रोग्राम ऑफिसर डॉ भूपेश चंद्र यादव रहे . संचालन व्याख्याता सुमनलता ने किया .