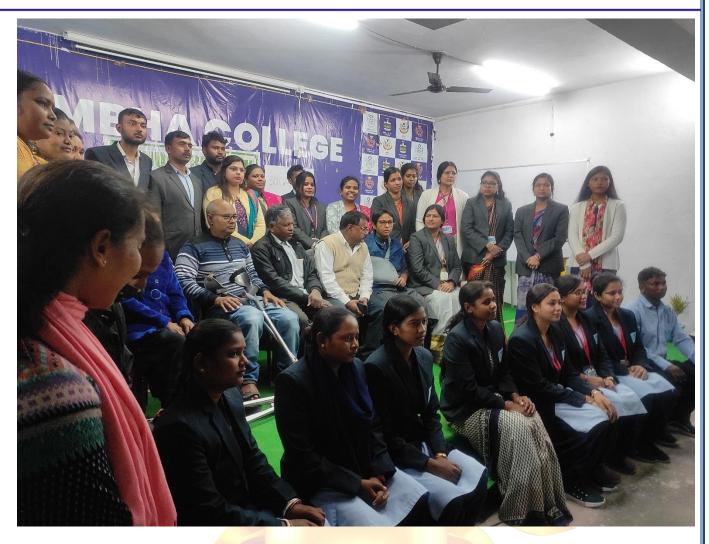

#### A WORKSHOP ON STOP VIOLENCE AGAINST WOMEN AND HELPING THE DISABLED

MANAGED BY: RAMBHA SOCIAL WORK & EDUCATIONAL TRUST

ESTD 2018

9102999123, 9102999124 contact.rambha@gmail.com

MANAGED BY: RAMBHA SOCIAL WORK & EDUCATIONAL TRUST

# सामाजिक कुरीतियों को खत्म करना ही शिक्षा का उद्देश्य हो

#### रंभा कॉलेज में कार्यशाला

जमशेदपुर, 16 दिसंबर (रिपोर्टर) : रंभा कॉलेज ऑफ एजुकेशन की वीमेंस सेल और सामाजिक संस्था 'युवा' के तत्वावधान में कॉलेज में कार्यशाला का आयोजन हुआ, जिसमें महिला हिंसा और विकलांगों की सहायता जैसे सामाजिक मुद्दों पर वार्ता हुई. अतिथियों का स्वागत कॉलेज के चेयरमैन राम बचन ने किया. डिग्री कॉलेज को प्राचार्या डा. कल्याणी कबीर ने के विषयों में सदैव जागरूक रहते हैं.

कहा कि शिक्षा का मूल उद्देश्य सामाजिक संबंधी मुद्दों के प्रति संवेदनशील किया गया. कुमारी, प्रकाश सिंह, राधे आदि मौजूद थे.

कुरीतियों का विनाश करना होना चाहिए, झारखंड धन्यवाद ज्ञापन युवा संस्था के सदस्य चांदमनी ने कहा कि कॉलेज के विद्यार्थी सामाजिक सरोकार विकलांग मंच के अरुण सिंह ने विकलांग किया. कार्यशाला में डा. भूपेश चंद्र यादव, डा. अधिकार अधिनियम के कानूनी पक्ष की दिनेश कुमार, डा. सतीश चंद्र, रश्मि लुगून, 'युवा' संस्था के संस्थापक अरविंद कुमार जानकारी दी. कार्यक्रम में वीडियो के माध्यम से अमृता सुरेन, जयश्री पंडा, सुमन लता, बबीता तिवारी और सचिव बर्णाली चक्रवर्ती ने बच्चों से विद्यार्थियों को विकलांगता और महिला हिंसा कुमारी, मंजू गागराई, प्रो. ऐश्वर्या कर्मकार, शीतल