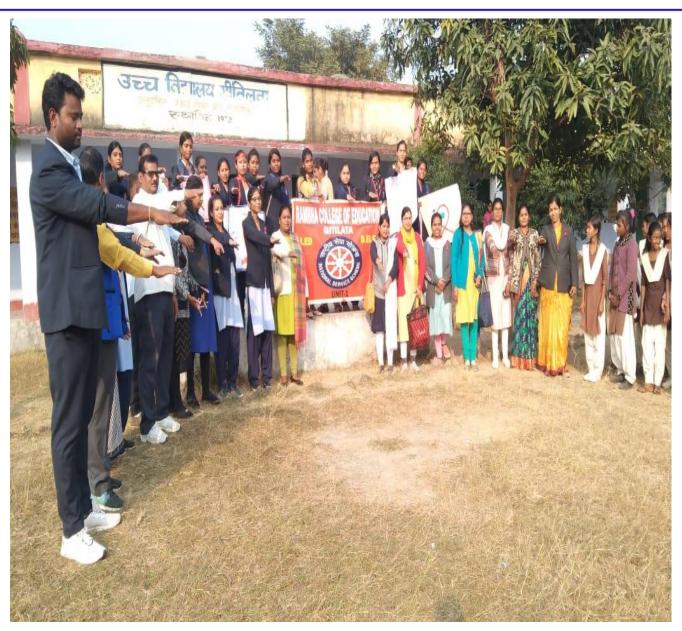

#### A WORKSHOP ON STOP VIOLENCE AGAINST WOMEN AND HELPING THE DISABLED

MANAGED BY: RAMBHA SOCIAL WORK & EDUCATIONAL TRUST

ESTD 2018

9102999123, 9102999124 contact.rambha@gmail.com

MANAGED BY: RAMBHA SOCIAL WORK & EDUCATIONAL TRUST

#### रंभा कॉलेज में कार्यशाला

जमशेदपुर, 16 दिसंबर (रिपोर्टर) : रंभा कॉलेज ऑफ एजुकेशन की वीमेंस सेल और सामाजिक संस्था 'युवा' के तत्वावधान में कॉलेज में कार्यशाला का आयोजन हुआ, जिसमें महिला हिंसा और विकलांगों की सहायता जैसे सामाजिक मुद्दों पर वार्ता हुई. अतिथियों का स्वागत कॉलेज के चेयरमैन राम बचन ने किया. डिग्री कॉलेज को प्राचार्या डा. कल्याणी कबीर ने के विषयों में सदैव जागरूक रहते हैं.

कहा कि शिक्षा का मूल उद्देश्य सामाजिक संबंधी मुद्दों के प्रति संवेदनशील किया गया. कुमारी, प्रकाश सिंह, राधे आदि मौजूद थे.

कुरीतियों का विनाश करना होना चाहिए, झारखंड धन्यवाद ज्ञापन युवा संस्था के सदस्य चांदमनी ने कहा कि कॉलेज के विद्यार्थी सामाजिक सरोकार विकलांग मंच के अरुण सिंह ने विकलांग किया. कार्यशाला में डा. भूपेश चंद्र यादव, डा. अधिकार अधिनियम के कानूनी पक्ष की दिनेश कुमार, डा. सतीश चंद्र, रश्मि लुगून, 'युवा' संस्था के संस्थापक अरविंद कुमार जानकारी दी. कार्यक्रम में वीडियो के माध्यम से अमृता सुरेन, जयश्री पंडा, सुमन लता, बबीता तिवारी और सचिव बर्णाली चक्रवर्ती ने बच्चों से विद्यार्थियों को विकलांगता और महिला हिंसा कुमारी, मंजू गागराई, प्रो. ऐश्वर्या कर्मकार, शीतल