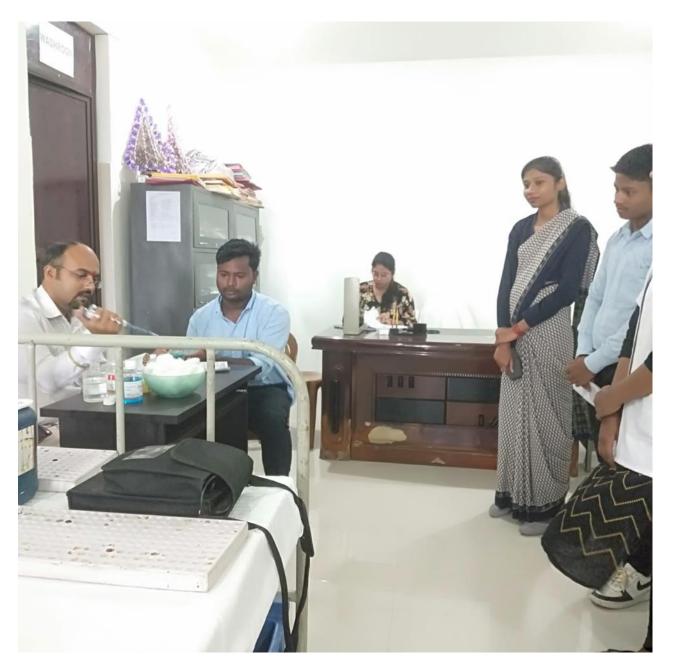

#### HEALTH CHECKUP AND BLOOD DONATION CAMP

© 9102999123, 9102999124 Contact.rambha@gmail.com

MANAGED BY: RAMBHA SOCIAL WORK & EDUCATIONAL TRUST

( 9102999123, 9102999124 Contact.rambha@gmail.com

MANAGED BY: RAMBHA SOCIAL WORK & EDUCATIONAL TRUST

# रंभा कॉलेज में शिविर, 30 ने किया रक्तदान

(रिपोर्टर): रंभा कॉलेज शैक्षणिक संस्थान समूह में रक्तदान शिविर में कुल 30 यूनिट रक्त संग्रह हुआ, जिसमें कॉलेज के विद्यार्थी. व्याख्याता और कर्मचारियों के साथ-साथ आसपास के ग्रामीणों ने रक्तदान किया. यह आयोजन वोलेंट्री ब्लड डोनेशन एसोसिएशन, जमशेदपुर ब्लड बैंक और रंभा कॉलेज के संयुक्त तत्वाधान में आयोजित हुआ. शिविर का उद्घाटन कोल्हान विश्वविद्यालय एनएसएस विभाग के को-आर्डिनेटर डा. दारा गुप्ता ने किया. डॉ गुप्ता को कॉलेज के चेयरमैन राम बचन ने

एक खतदाता को सम्मानित करते आयोजक.

तुलसी पौधा और प्रतीक चिन्ह देकर बैंक से आये डॉ सौम्या तिवारी, अभिनंदन किया. जमशेदपुर ब्लड अनुप कुमार श्रीवास्तव, एसएम टुडू,

एस प्रामाणिक और वीबीडीए से आए मृणाल रक्षित, जी नरेश, तरुण कांति घोष, अशोक महतो को कॉलेज के सचिव गौरव कुमार बचन ने तुलसी पौधा और अंगवस्त्र देकर सम्मानित किया.

इस अवसर पर कॉलेज के विद्यार्थी रोहित भंज, दुद्न भगत, लक्ष्मी रानी महतो, नम्रता प्रधान, व्याख्याता सुमन लता ने भी रक्तदान किया. रक्तदाताओं को चेयरमैन राम बचन, सचिव गौरव कुमार बचन, प्राचार्या डा. कल्याणी कबीर और प्राचार्य डॉ संतोष कुमार ने सर्टिफिकेट और मोमेंटो प्रदान किया.