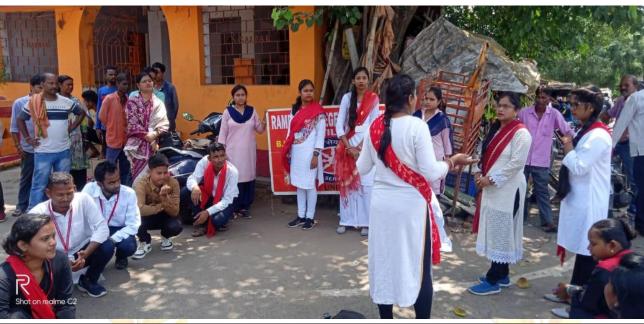

#### A WORKSHOP ON STOP VIOLENCE AGAINST WOMEN AND HELPING THE DISABLED

MANAGED BY: RAMBHA SOCIAL WORK & EDUCATIONAL TRUST

ESTD 2018

9102999123, 9102999124 contact.rambha@gmail.com

MANAGED BY: RAMBHA SOCIAL WORK & EDUCATIONAL TRUST

#### रंभा कॉलेज में कार्यशाला

जमशेदपुर, 16 दिसंबर (रिपोर्टर) : रंभा कॉलेज ऑफ एजुकेशन की वीमेंस सेल और सामाजिक संस्था 'युवा' के तत्वावधान में कॉलेज में कार्यशाला का आयोजन हुआ, जिसमें महिला हिंसा और विकलांगों की सहायता जैसे सामाजिक मुद्दों पर वार्ता हुई. अतिथियों का स्वागत कॉलेज के चेयरमैन राम बचन ने किया. डिग्री कॉलेज को प्राचार्या डा. कल्याणी कबीर ने के विषयों में सदैव जागरूक रहते हैं.

कहा कि शिक्षा का मूल उद्देश्य सामाजिक संबंधी मुद्दों के प्रति संवेदनशील किया गया. कुमारी, प्रकाश सिंह, राधे आदि मौजूद थे.

कुरीतियों का विनाश करना होना चाहिए, झारखंड धन्यवाद ज्ञापन युवा संस्था के सदस्य चांदमनी ने कहा कि कॉलेज के विद्यार्थी सामाजिक सरोकार विकलांग मंच के अरुण सिंह ने विकलांग किया. कार्यशाला में डा. भूपेश चंद्र यादव, डा. अधिकार अधिनियम के कानूनी पक्ष की दिनेश कुमार, डा. सतीश चंद्र, रश्मि लुगून, 'युवा' संस्था के संस्थापक अरविंद कुमार जानकारी दी. कार्यक्रम में वीडियो के माध्यम से अमृता सुरेन, जयश्री पंडा, सुमन लता, बबीता तिवारी और सचिव बर्णाली चक्रवर्ती ने बच्चों से विद्यार्थियों को विकलांगता और महिला हिंसा कुमारी, मंजू गागराई, प्रो. ऐश्वर्या कर्मकार, शीतल