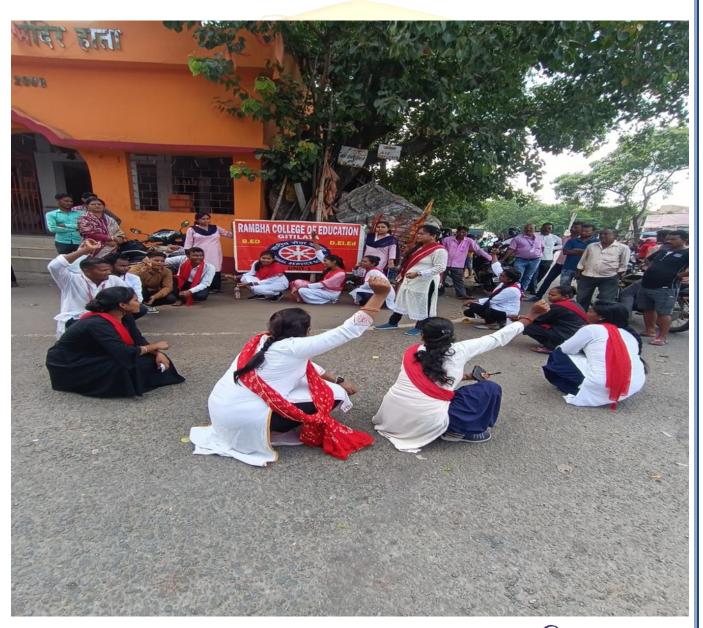

#### A WORKSHOP ON STOP VIOLENCE AGAINST WOMEN AND HELPING THE DISABLED

MANAGED BY: RAMBHA SOCIAL WORK & EDUCATIONAL TRUST

ESTD 2018

9102999123, 9102999124 contact.rambha@gmail.com

MANAGED BY: RAMBHA SOCIAL WORK & EDUCATIONAL TRUST

#### रंभा कॉलेज में कार्यशाला

जमशेदपुर, 16 दिसंबर (रिपोर्टर) : रंभा कॉलेज ऑफ एजुकेशन की वीमेंस सेल और सामाजिक संस्था 'युवा' के तत्वावधान में कॉलेज में कार्यशाला का आयोजन हुआ, जिसमें महिला हिंसा और विकलांगों की सहायता जैसे सामाजिक मुद्दों पर वार्ता हुई. अतिथियों का स्वागत कॉलेज के चेयरमैन राम बचन ने किया. डिग्री कॉलेज को प्राचार्या डा. कल्याणी कबीर ने के विषयों में सदैव जागरूक रहते हैं.

कहा कि शिक्षा का मूल उद्देश्य सामाजिक संबंधी मुद्दों के प्रति संवेदनशील किया गया. कुमारी, प्रकाश सिंह, राधे आदि मौजूद थे.

कुरीतियों का विनाश करना होना चाहिए, झारखंड धन्यवाद ज्ञापन युवा संस्था के सदस्य चांदमनी ने कहा कि कॉलेज के विद्यार्थी सामाजिक सरोकार विकलांग मंच के अरुण सिंह ने विकलांग किया. कार्यशाला में डा. भूपेश चंद्र यादव, डा. अधिकार अधिनियम के कानूनी पक्ष की दिनेश कुमार, डा. सतीश चंद्र, रश्मि लुगून, 'युवा' संस्था के संस्थापक अरविंद कुमार जानकारी दी. कार्यक्रम में वीडियो के माध्यम से अमृता सुरेन, जयश्री पंडा, सुमन लता, बबीता तिवारी और सचिव बर्णाली चक्रवर्ती ने बच्चों से विद्यार्थियों को विकलांगता और महिला हिंसा कुमारी, मंजू गागराई, प्रो. ऐश्वर्या कर्मकार, शीतल