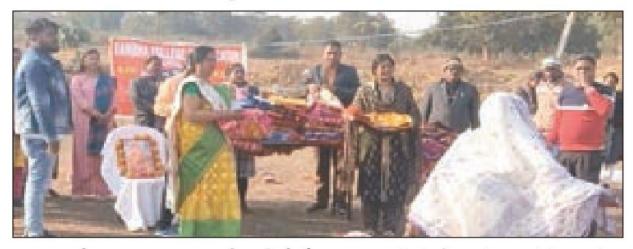

#### **BLANKET DISTRIBUTION**

जरूरतमंदों के बीच कंबल वितरण करते रंभा कॉलेज के सचिव व अन्य .

📞 9102999123, 9102999124 🔛 contact.rambha@gmail.com

MANAGED BY: RAMBHA SOCIAL WORK & EDUCATIONAL TRUST

MANAGED BY : RAMBHA SOCIAL WORK & EDUCATIONAL TRUST

जरूरतमंदों के बीच कंबल वितरण करते रंभा कॉलेज के सचिव व अन्य .

# युवा दिवस पर 82 लोगों में बांटे कंबल

जमशेदपुर, 12 जनवरी (रिपोर्टर): स्वामी विवेकानंद जयंती पर रंभा कॉलेज के चेयरमैन राम वचन ने तिरिलडीह के गीतिलता गांव में कुल 82 लोगों में कंबल वितरण किया. उनके साथ अध्यक्ष रंभा देवी, सचिव गौरव कुमार बचन और सह सचिव विवेक बचन भी शामिल थे. यह कार्यक्रम कॉलेज के एनएसएस द्वारा आयोजित किया गया. मौके पर राम बचन ने कहा कि विवेकानंद जी ने हमेशा शोषित और वंचित वर्गों के उत्थान की बात की. कॉलेज की प्राचार्या डॉ कल्याणी कबीर, प्राचार्य डॉ संतोष कुमार और कॉलेज के सभी व्याख्याता भी उपस्थिति रही. कार्यक्रम के समन्वयक एनएसएस प्रोग्राम ऑफिसर डा. भूपेश चंद्र यादव रहे व संचालन सुमनलता ने किया.

# रंभा कॉलेज के युवा दिवस पर कंबल वितरण

जमशेदपुर, 12 जनवरी (रिपोर्टर): स्वामी विवेकानंद जयंती पर रंभा कॉलेज के चेयरमैन राम वचन ने तिरिलडीह के गीतिलता गांव में कुल 82 लोगों में कंबल वितरण किया. उनके साथ अध्यक्ष रंभा देवी, सचिव गौरव कुमार बचन और सह सचिव विवेक बचन भी शामिल थे. यह कार्यक्रम कॉलेज के एनएसएस द्वारा आयोजित किया गया. मौके पर राम बचन ने कहा कि विवेकानंद जी ने हमेशा शोषित और वंचित वर्गों के उत्थान की बात की. कॉलेज की प्राचार्या डॉ कल्याणी कबीर, प्राचार्य डॉ संतोष कुमार और कॉलेज के सभी व्याख्याता भी उपस्थिति रही. कार्यक्रम के समन्वयक एनएसएस प्रोग्राम ऑफिसर डा. भूपेश चंद्र यादव रहे व संचालन सुमनलता ने किया.

# विवेकानंद जयंती पर गरीबों के बीच किया कंबल वितरण

पोटका. स्वामी विवेकानंद जयंती के अवसर पर रंभा कॉलेज परिवार की ओर से 82 गरीबों के बीच कंबल वितरण किया गया . इस मौके पर रंभा देवी, सचिव गौरव कुमार बचन और सह सचिव विवेक बचन भी मौजूद थे . यह कार्यक्रम महाविद्यालय के एनएसएस विभाग द्वारा आयोजित किया गया . इस अवसर पर

चेयरमैन राम बचन ने कहा कि स्वामी विवेकानंद ने हमेशा शोषित और वंचित वर्ग के उत्थान की बात कही है. इसलिए आज उनकी जयंती पर हम सभी समाज के उन लोगों के बीच आए हैं, जो हाशिए पर हैं. कार्यक्रम के समन्वयक एन एस एस प्रोग्राम ऑफिसर डॉ भूपेश चंद्र यादव रहे . संचालन व्याख्याता सुमनलता ने किया .