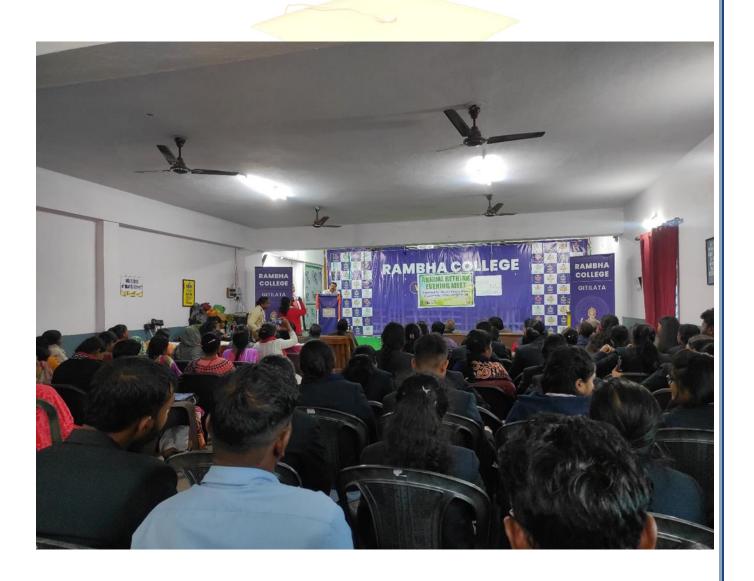

#### A WORKSHOP ON STOP VIOLENCE AGAINST WOMEN AND HELPING THE DISABLED

MANAGED BY: RAMBHA SOCIAL WORK & EDUCATIONAL TRUST

ESTD 2018

9102999123, 9102999124 contact.rambha@gmail.com

MANAGED BY: RAMBHA SOCIAL WORK & EDUCATIONAL TRUST

# सामाजिक कुरीतियों को खत्म करना ही शिक्षा का उद्देश्य हो

#### रंभा कॉलेज में कार्यशाला

जमशेदपुर, 16 दिसंबर (रिपोर्टर) : रंभा कॉलेज ऑफ एजुकेशन की वीमेंस सेल और सामाजिक संस्था 'युवा' के तत्वावधान में कॉलेज में कार्यशाला का आयोजन हुआ, जिसमें महिला हिंसा और विकलांगों की सहायता जैसे सामाजिक मुद्दों पर वार्ता हुई. अतिथियों का स्वागत कॉलेज के चेयरमैन राम बचन ने किया. डिग्री कॉलेज को प्राचार्या डा. कल्याणी कबीर ने के विषयों में सदैव जागरूक रहते हैं.

कहा कि शिक्षा का मूल उद्देश्य सामाजिक संबंधी मुद्दों के प्रति संवेदनशील किया गया. कुमारी, प्रकाश सिंह, राधे आदि मौजूद थे.

कुरीतियों का विनाश करना होना चाहिए, झारखंड धन्यवाद ज्ञापन युवा संस्था के सदस्य चांदमनी ने कहा कि कॉलेज के विद्यार्थी सामाजिक सरोकार विकलांग मंच के अरुण सिंह ने विकलांग किया. कार्यशाला में डा. भूपेश चंद्र यादव, डा. अधिकार अधिनियम के कानूनी पक्ष की दिनेश कुमार, डा. सतीश चंद्र, रश्मि लुगून, 'युवा' संस्था के संस्थापक अरविंद कुमार जानकारी दी. कार्यक्रम में वीडियो के माध्यम से अमृता सुरेन, जयश्री पंडा, सुमन लता, बबीता तिवारी और सचिव बर्णाली चक्रवर्ती ने बच्चों से विद्यार्थियों को विकलांगता और महिला हिंसा कुमारी, मंजू गागराई, प्रो. ऐश्वर्या कर्मकार, शीतल