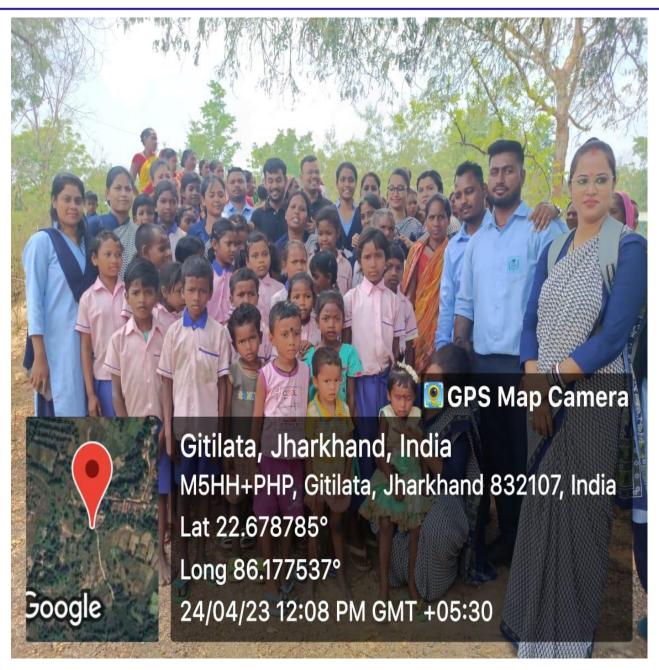

#### RAMBHA COLLEGE OF EDUCATION

GITILATA, JAMSHEDPUR - 832107

Solicit your esteemed presence on the occasion of the

#### VILLAGE ADOPTION PROGRAMME

NSS, Rambha College of Education and Internal QualityAssurance Council.

> 24th April, 2023 at 11:00 AM in presence of

#### Mr. Ram Bachan

Chairman Rambha College of Education

Venue: Village Gitilata, Bhusadih Tola

Coordination Committee NSS and IQAC Rambha College of Education

> Principal Rambha College of Education Gitllate, JSR-832107