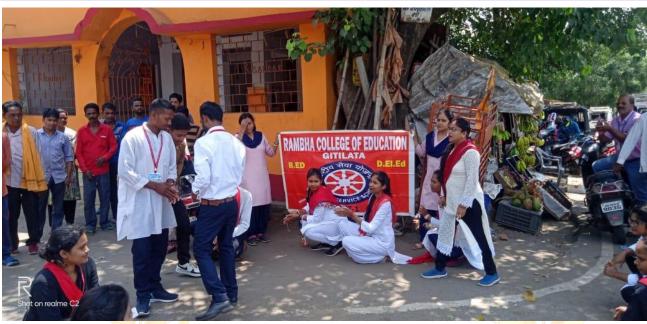

#### A WORKSHOP ON STOP VIOLENCE AGAINST WOMEN AND HELPING THE DISABLED

MANAGED BY: RAMBHA SOCIAL WORK & EDUCATIONAL TRUST

ESTD 2018

9102999123, 9102999124 contact.rambha@gmail.com

MANAGED BY: RAMBHA SOCIAL WORK & EDUCATIONAL TRUST

#### रंभा कॉलेज में कार्यशाला

जमशेदपुर, 16 दिसंबर (रिपोर्टर) : रंभा कॉलेज ऑफ एजुकेशन की वीमेंस सेल और सामाजिक संस्था 'युवा' के तत्वावधान में कॉलेज में कार्यशाला का आयोजन हुआ, जिसमें महिला हिंसा और विकलांगों की सहायता जैसे सामाजिक मुद्दों पर वार्ता हुई. अतिथियों का स्वागत कॉलेज के चेयरमैन राम बचन ने किया. डिग्री कॉलेज को प्राचार्या डा. कल्याणी कबीर ने के विषयों में सदैव जागरूक रहते हैं.

कहा कि शिक्षा का मूल उद्देश्य सामाजिक संबंधी मुद्दों के प्रति संवेदनशील किया गया. कुमारी, प्रकाश सिंह, राधे आदि मौजूद थे.

कुरीतियों का विनाश करना होना चाहिए, झारखंड धन्यवाद ज्ञापन युवा संस्था के सदस्य चांदमनी ने कहा कि कॉलेज के विद्यार्थी सामाजिक सरोकार विकलांग मंच के अरुण सिंह ने विकलांग किया. कार्यशाला में डा. भूपेश चंद्र यादव, डा. अधिकार अधिनियम के कानूनी पक्ष की दिनेश कुमार, डा. सतीश चंद्र, रश्मि लुगून, 'युवा' संस्था के संस्थापक अरविंद कुमार जानकारी दी. कार्यक्रम में वीडियो के माध्यम से अमृता सुरेन, जयश्री पंडा, सुमन लता, बबीता तिवारी और सचिव बर्णाली चक्रवर्ती ने बच्चों से विद्यार्थियों को विकलांगता और महिला हिंसा कुमारी, मंजू गागराई, प्रो. ऐश्वर्या कर्मकार, शीतल