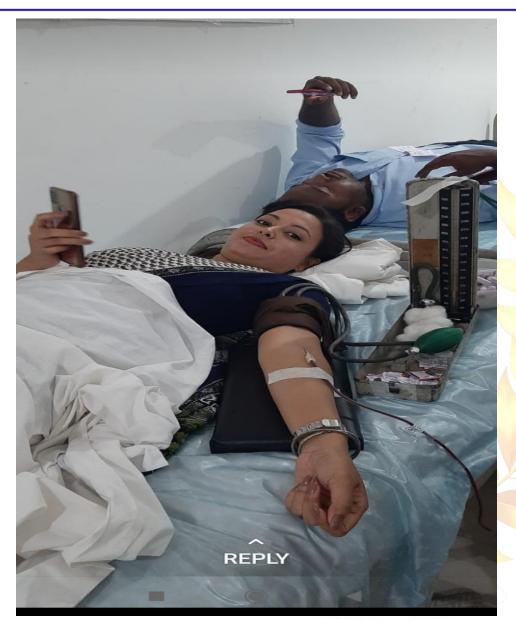

#### HEALTH CHECKUP AND BLOOD DONATION CAMP

© 9102999123, 9102999124 Contact.rambha@gmail.com

MANAGED BY: RAMBHA SOCIAL WORK & EDUCATIONAL TRUST

( 9102999123, 9102999124 Contact.rambha@gmail.com

MANAGED BY: RAMBHA SOCIAL WORK & EDUCATIONAL TRUST

# रंभा कॉलेज में शिविर, 30 ने किया रक्तदान

(रिपोर्टर): रंभा कॉलेज शैक्षणिक संस्थान समूह में रक्तदान शिविर में कुल 30 यूनिट रक्त संग्रह हुआ, जिसमें कॉलेज के विद्यार्थी. व्याख्याता और कर्मचारियों के साथ-साथ आसपास के ग्रामीणों ने रक्तदान किया. यह आयोजन वोलेंट्री ब्लड डोनेशन एसोसिएशन, जमशेदपुर ब्लड बैंक और रंभा कॉलेज के संयुक्त तत्वाधान में आयोजित हुआ. शिविर का उद्घाटन कोल्हान विश्वविद्यालय एनएसएस विभाग के को-आर्डिनेटर डा. दारा गुप्ता ने किया. डॉ गुप्ता को कॉलेज के चेयरमैन राम बचन ने

एक खतदाता को सम्मानित करते आयोजक.

तुलसी पौधा और प्रतीक चिन्ह देकर बैंक से आये डॉ सौम्या तिवारी, अभिनंदन किया. जमशेदपुर ब्लड अनुप कुमार श्रीवास्तव, एसएम टुडू,

एस प्रामाणिक और वीबीडीए से आए मृणाल रक्षित, जी नरेश, तरुण कांति घोष, अशोक महतो को कॉलेज के सचिव गौरव कुमार बचन ने तुलसी पौधा और अंगवस्त्र देकर सम्मानित किया.

इस अवसर पर कॉलेज के विद्यार्थी रोहित भंज, दुद्न भगत, लक्ष्मी रानी महतो, नम्रता प्रधान, व्याख्याता सुमन लता ने भी रक्तदान किया. रक्तदाताओं को चेयरमैन राम बचन, सचिव गौरव कुमार बचन, प्राचार्या डा. कल्याणी कबीर और प्राचार्य डॉ संतोष कुमार ने सर्टिफिकेट और मोमेंटो प्रदान किया.