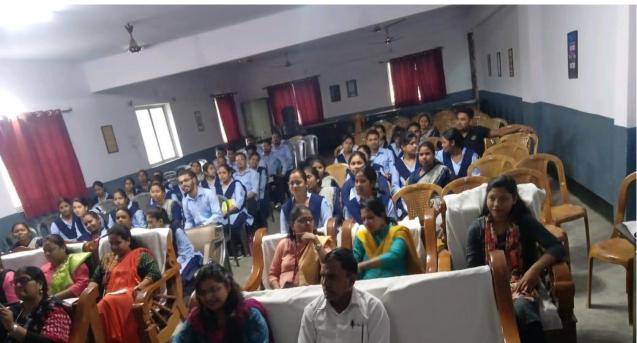

#### A WORKSHOP ON STOP VIOLENCE AGAINST WOMEN AND HELPING THE DISABLED

MANAGED BY: RAMBHA SOCIAL WORK & EDUCATIONAL TRUST

ESTD 2018

9102999123, 9102999124 contact.rambha@gmail.com

MANAGED BY: RAMBHA SOCIAL WORK & EDUCATIONAL TRUST

# सामाजिक कुरीतियों को खत्म करना ही शिक्षा का उद्देश्य हो

#### रंभा कॉलेज में कार्यशाला

जमशेदपुर, 16 दिसंबर (रिपोर्टर) : रंभा कॉलेज ऑफ एजुकेशन की वीमेंस सेल और सामाजिक संस्था 'युवा' के तत्वावधान में कॉलेज में कार्यशाला का आयोजन हुआ, जिसमें महिला हिंसा और विकलांगों की सहायता जैसे सामाजिक मुद्दों पर वार्ता हुई. अतिथियों का स्वागत कॉलेज के चेयरमैन राम बचन ने किया. डिग्री कॉलेज को प्राचार्या डा. कल्याणी कबीर ने के विषयों में सदैव जागरूक रहते हैं.

कहा कि शिक्षा का मूल उद्देश्य सामाजिक संबंधी मुद्दों के प्रति संवेदनशील किया गया. कुमारी, प्रकाश सिंह, राधे आदि मौजूद थे.

कुरीतियों का विनाश करना होना चाहिए, झारखंड धन्यवाद ज्ञापन युवा संस्था के सदस्य चांदमनी ने कहा कि कॉलेज के विद्यार्थी सामाजिक सरोकार विकलांग मंच के अरुण सिंह ने विकलांग किया. कार्यशाला में डा. भूपेश चंद्र यादव, डा. अधिकार अधिनियम के कानूनी पक्ष की दिनेश कुमार, डा. सतीश चंद्र, रश्मि लुगून, 'युवा' संस्था के संस्थापक अरविंद कुमार जानकारी दी. कार्यक्रम में वीडियो के माध्यम से अमृता सुरेन, जयश्री पंडा, सुमन लता, बबीता तिवारी और सचिव बर्णाली चक्रवर्ती ने बच्चों से विद्यार्थियों को विकलांगता और महिला हिंसा कुमारी, मंजू गागराई, प्रो. ऐश्वर्या कर्मकार, शीतल