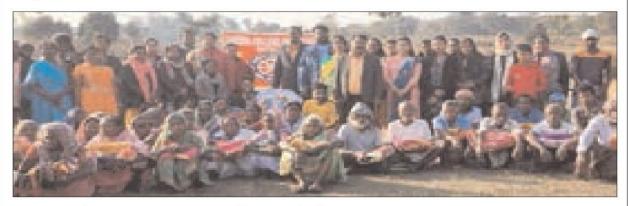

#### **BLANKET DISTRIBUTION**

जरूरतमंदों के बीच कंबल वितरण करते रंभा कॉलेज के सचिव व अन्य .

📞 9102999123, 9102999124 🔛 contact.rambha@gmail.com

MANAGED BY: RAMBHA SOCIAL WORK & EDUCATIONAL TRUST

MANAGED BY : RAMBHA SOCIAL WORK & EDUCATIONAL TRUST

जरूरतमंदों के बीच कंबल वितरण करते रंभा कॉलेज के सचिव व अन्य .

# युवा दिवस पर 82 लोगों में बांटे कंबल

जमशेदपुर, 12 जनवरी (रिपोर्टर): स्वामी विवेकानंद जयंती पर रंभा कॉलेज के चेयरमैन राम वचन ने तिरिलडीह के गीतिलता गांव में कुल 82 लोगों में कंबल वितरण किया. उनके साथ अध्यक्ष रंभा देवी, सचिव गौरव कुमार बचन और सह सचिव विवेक बचन भी शामिल थे. यह कार्यक्रम कॉलेज के एनएसएस द्वारा आयोजित किया गया. मौके पर राम बचन ने कहा कि विवेकानंद जी ने हमेशा शोषित और वंचित वर्गों के उत्थान की बात की. कॉलेज की प्राचार्या डॉ कल्याणी कबीर, प्राचार्य डॉ संतोष कुमार और कॉलेज के सभी व्याख्याता भी उपस्थिति रही. कार्यक्रम के समन्वयक एनएसएस प्रोग्राम ऑफिसर डा. भूपेश चंद्र यादव रहे व संचालन सुमनलता ने किया.

# रंभा कॉलेज के युवा दिवस पर कंबल वितरण

जमशेदपुर, 12 जनवरी (रिपोर्टर): स्वामी विवेकानंद जयंती पर रंभा कॉलेज के चेयरमैन राम वचन ने तिरिलडीह के गीतिलता गांव में कुल 82 लोगों में कंबल वितरण किया. उनके साथ अध्यक्ष रंभा देवी, सचिव गौरव कुमार बचन और सह सचिव विवेक बचन भी शामिल थे. यह कार्यक्रम कॉलेज के एनएसएस द्वारा आयोजित किया गया. मौके पर राम बचन ने कहा कि विवेकानंद जी ने हमेशा शोषित और वंचित वर्गों के उत्थान की बात की. कॉलेज की प्राचार्या डॉ कल्याणी कबीर, प्राचार्य डॉ संतोष कुमार और कॉलेज के सभी व्याख्याता भी उपस्थिति रही. कार्यक्रम के समन्वयक एनएसएस प्रोग्राम ऑफिसर डा. भूपेश चंद्र यादव रहे व संचालन सुमनलता ने किया.

# विवेकानंद जयंती पर गरीबों के बीच किया कंबल वितरण

पोटका. स्वामी विवेकानंद जयंती के अवसर पर रंभा कॉलेज परिवार की ओर से 82 गरीबों के बीच कंबल वितरण किया गया . इस मौके पर रंभा देवी, सचिव गौरव कुमार बचन और सह सचिव विवेक बचन भी मौजूद थे . यह कार्यक्रम महाविद्यालय के एनएसएस विभाग द्वारा आयोजित किया गया . इस अवसर पर

चेयरमैन राम बचन ने कहा कि स्वामी विवेकानंद ने हमेशा शोषित और वंचित वर्ग के उत्थान की बात कही है. इसलिए आज उनकी जयंती पर हम सभी समाज के उन लोगों के बीच आए हैं, जो हाशिए पर हैं. कार्यक्रम के समन्वयक एन एस एस प्रोग्राम ऑफिसर डॉ भूपेश चंद्र यादव रहे . संचालन व्याख्याता सुमनलता ने किया .