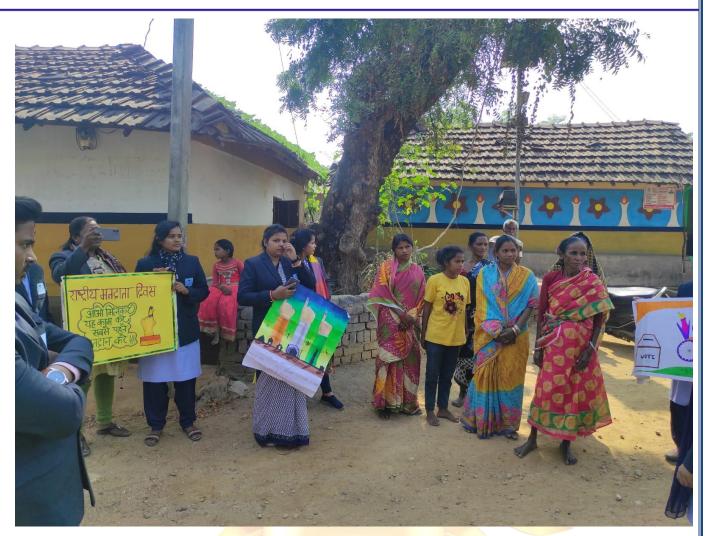

#### RAMBHA COLLEGE OF EDUCATION

GITILATA, JAMSHEDPUR - 832107

Solicit your esteemed presence on the occasion of the

#### VILLAGE ADOPTION PROGRAMME

NSS, Rambha College of Education and Internal QualityAssurance Council.

> 24th April, 2023 at 11:00 AM in presence of

#### Guest:

#### Dr. Dara Singh Gupta

Assistant Professor University Department of Botany **NSS** Coordinator kolhan university, Chaibasa, Jharkhand

#### Mr. Ram Bachan

Chairman Rambha College of Education

Venue: Village Gitilata, Bhusadih Tola

Coordination Committee NSS and IQAC Rambha College of Education

> Principal Rambha College of Education Gitllate, JSR-832107