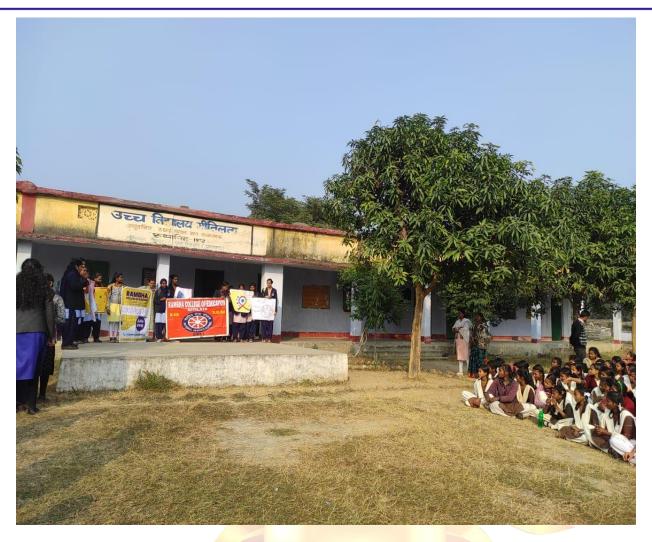

#### A WORKSHOP ON STOP VIOLENCE AGAINST WOMEN AND HELPING THE DISABLED

MANAGED BY: RAMBHA SOCIAL WORK & EDUCATIONAL TRUST

ESTD 2018

9102999123, 9102999124 contact.rambha@gmail.com

MANAGED BY: RAMBHA SOCIAL WORK & EDUCATIONAL TRUST

#### रंभा कॉलेज में कार्यशाला

जमशेदपुर, 16 दिसंबर (रिपोर्टर) : रंभा कॉलेज ऑफ एजुकेशन की वीमेंस सेल और सामाजिक संस्था 'युवा' के तत्वावधान में कॉलेज में कार्यशाला का आयोजन हुआ, जिसमें महिला हिंसा और विकलांगों की सहायता जैसे सामाजिक मुद्दों पर वार्ता हुई. अतिथियों का स्वागत कॉलेज के चेयरमैन राम बचन ने किया. डिग्री कॉलेज को प्राचार्या डा. कल्याणी कबीर ने के विषयों में सदैव जागरूक रहते हैं.

कहा कि शिक्षा का मूल उद्देश्य सामाजिक संबंधी मुद्दों के प्रति संवेदनशील किया गया. कुमारी, प्रकाश सिंह, राधे आदि मौजूद थे.

कुरीतियों का विनाश करना होना चाहिए, झारखंड धन्यवाद ज्ञापन युवा संस्था के सदस्य चांदमनी ने कहा कि कॉलेज के विद्यार्थी सामाजिक सरोकार विकलांग मंच के अरुण सिंह ने विकलांग किया. कार्यशाला में डा. भूपेश चंद्र यादव, डा. अधिकार अधिनियम के कानूनी पक्ष की दिनेश कुमार, डा. सतीश चंद्र, रश्मि लुगून, 'युवा' संस्था के संस्थापक अरविंद कुमार जानकारी दी. कार्यक्रम में वीडियो के माध्यम से अमृता सुरेन, जयश्री पंडा, सुमन लता, बबीता तिवारी और सचिव बर्णाली चक्रवर्ती ने बच्चों से विद्यार्थियों को विकलांगता और महिला हिंसा कुमारी, मंजू गागराई, प्रो. ऐश्वर्या कर्मकार, शीतल