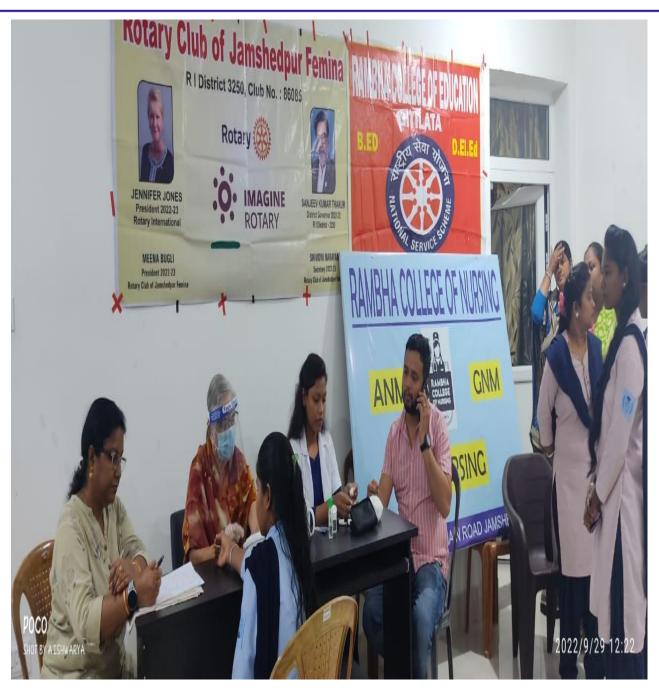

#### HEALTH CHECKUP AND BLOOD DONATION CAMP

© 9102999123, 9102999124 Contact.rambha@gmail.com

MANAGED BY: RAMBHA SOCIAL WORK & EDUCATIONAL TRUST

( 9102999123, 9102999124 Contact.rambha@gmail.com

MANAGED BY: RAMBHA SOCIAL WORK & EDUCATIONAL TRUST

# रंभा कॉलेज में शिविर, 30 ने किया रक्तदान

(रिपोर्टर): रंभा कॉलेज शैक्षणिक संस्थान समूह में रक्तदान शिविर में कुल 30 यूनिट रक्त संग्रह हुआ, जिसमें कॉलेज के विद्यार्थी. व्याख्याता और कर्मचारियों के साथ-साथ आसपास के ग्रामीणों ने रक्तदान किया. यह आयोजन वोलेंट्री ब्लड डोनेशन एसोसिएशन, जमशेदपुर ब्लड बैंक और रंभा कॉलेज के संयुक्त तत्वाधान में आयोजित हुआ. शिविर का उद्घाटन कोल्हान विश्वविद्यालय एनएसएस विभाग के को-आर्डिनेटर डा. दारा गुप्ता ने किया. डॉ गुप्ता को कॉलेज के चेयरमैन राम बचन ने

एक खतदाता को सम्मानित करते आयोजक.

तुलसी पौधा और प्रतीक चिन्ह देकर बैंक से आये डॉ सौम्या तिवारी, अभिनंदन किया. जमशेदपुर ब्लड अनुप कुमार श्रीवास्तव, एसएम टुडू,

एस प्रामाणिक और वीबीडीए से आए मृणाल रक्षित, जी नरेश, तरुण कांति घोष, अशोक महतो को कॉलेज के सचिव गौरव कुमार बचन ने तुलसी पौधा और अंगवस्त्र देकर सम्मानित किया.

इस अवसर पर कॉलेज के विद्यार्थी रोहित भंज, दुद्न भगत, लक्ष्मी रानी महतो, नम्रता प्रधान, व्याख्याता सुमन लता ने भी रक्तदान किया. रक्तदाताओं को चेयरमैन राम बचन, सचिव गौरव कुमार बचन, प्राचार्या डा. कल्याणी कबीर और प्राचार्य डॉ संतोष कुमार ने सर्टिफिकेट और मोमेंटो प्रदान किया.