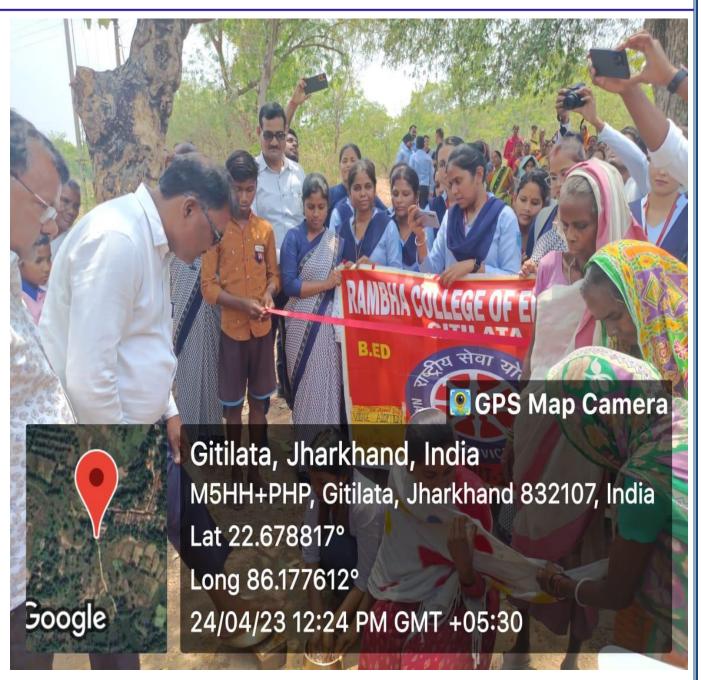

#### RAMBHA COLLEGE OF EDUCATION

GITILATA, JAMSHEDPUR - 832107

Solicit your esteemed presence on the occasion of the

#### VILLAGE ADOPTION PROGRAMME

NSS, Rambha College of Education and Internal QualityAssurance Council.

> 24th April, 2023 at 11:00 AM in presence of

#### Guest:

#### Dr. Dara Singh Gupta

Assistant Professor University Department of Botany **NSS** Coordinator kolhan university, Chaibasa, Jharkhand

#### Mr. Ram Bachan

Chairman Rambha College of Education

Venue: Village Gitilata, Bhusadih Tola

Coordination Committee NSS and IQAC Rambha College of Education

> Principal Rambha College of Education Gitllate, JSR-832107