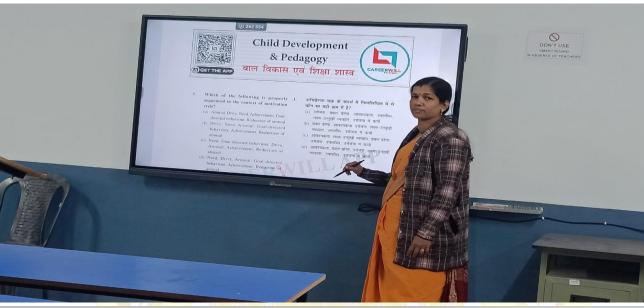

# HOLD DIEK

नमशेदपुर, रविवार 21.05.2023

रंभा कॉलेज : शिक्षक पात्रता परीक्षा की तैयारी फी

कक्षा का संचालन करते व्यख्याता .

पोटका रंभा कॉलेज ऑफ एजुकेशन में बीएड के विद्यार्थियों के लिए निःशुल्क सीटेट के क्लासेस की व्यवस्था विद्यालय परिसर में की गयी. विदित हो कि शिक्षक पात्रता परीक्षा में पहले भी महाविद्यालय के कई विद्यार्थी चयनित हो चुके हैं.

वर्तमान में जो विद्यार्थी हैं, उनके लिए अध्ययनरत

से शिक्षक पात्रता परीक्षा के सिलेबस विद्यार्थियों को सिलेबस के साथ-को ध्यान में रखते हुए तैयारी करवाई जा रही है. रोज बीएड सिलेबस के साथ-साथ सी टेट की कक्षा और आवश्यकता को ध्यान में रखते आयोजित की जा रही है, जहां 'हुए विद्यार्थियों को प्रशिक्षित करना है. विद्यार्थी भी बढ़-चढ़कर इसमें हिस्सा इसलिए उनके लिए निःशुल्क ले रहे हैं और अपने सामान्य ज्ञान को कक्षाओं की व्यवस्था की गयी है. सुदृढ़ कर रहे हैं. कॉलेज के अध्यक्ष

महाविद्यालय के व्याख्याता की ओर रामबचन ने कहा कि हमारा उद्देश्य साथ समाज के परिदृश्य और शिक्षा के क्षेत्र में बढ़ते और बदलते परिवेश इससे उनके समय की भी बचत होगी.

9102999123, 9102999124

contact.rambha@gmail.com