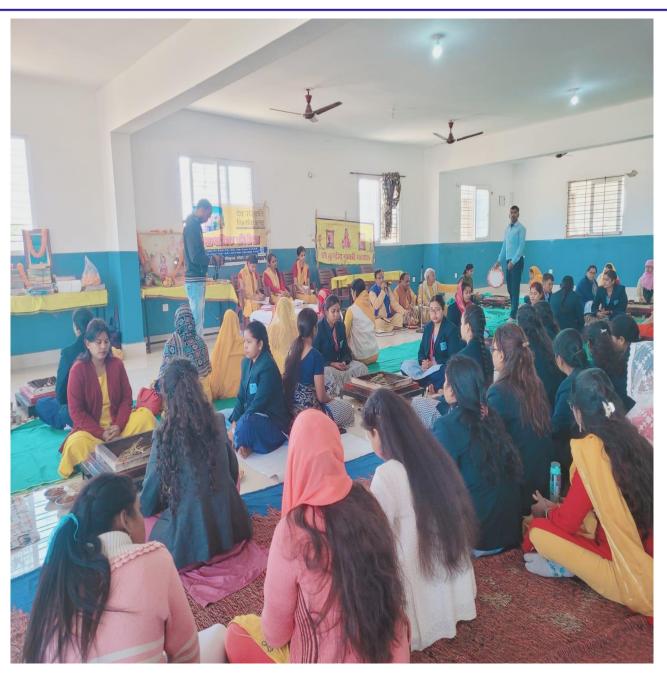

# रंभा शैक्षणिक संस्थान के परिसर में हवन व यज्ञ

जमशेदपुर, 3 फरवरी (रिपोर्टर): रंभा कॉलेज के तत्वावधान में कॉलेज में हवन व यज्ञ कराया गया. यह यज्ञ गायत्री परिवार के सदस्यों, शांतिकुंज में स्थापित गायत्री युनिवर्सिटी की छात्राएं जो कि इंटर्निशिप कर रही है एवं श्रीनाथ विश्वविद्यालय के प्रो वीसी गुरुदेव महतो के सहयोग से संपन्न हुआ. रंभा कॉलेज के सचिव गौरव बचन ने मंत्रोचारण और पूरे विधि विधान के के निधन पर महामृत्युंजय मंत्र द्वारा गायत्री परिवार के शंभूनाथ दुबे, दिनेश

द्वारा गायत्री माता की पूजा और हवन शांति आहुति दी गई एवं दो मिनट का गायत्री परिवार के सदस्यों का स्वागत किया गया. यज्ञ के दौरान बी.एड मौन रखा गया. तिलक लगाकर किया. इसके बाद सेमेस्टर 21-23 की छात्रा सपना शर्मा इस नौ कुंडीय गायत्री महायज्ञ में

मिश्रा, बब्बन सिंह, आरके सिंह, शारदा देवी, संतोष महतो, देवसंस्कृति विश्वविद्यालय हरिद्वार से प्रज्ञा लक्षकार, सुमन साहु, रुक्मिणी त्रिपाठी आदि उपस्थित थीं. यज्ञ के उपरांत भोग खिलाया गया. इस यज्ञ में प्राचार्य डॉ संतोष कुमार, भूपेश चंद्र यादव, डॉ दिनेश यादव, सुमन लता, रश्मि लुगून, गंगा भोला, जयश्री पंडा, शीतल, बबीता क्मारी, मंजू गागराई, अमृता सुरेन, ऐश्वर्या कर्मकार, सूरज कुमार, जनकराज अन्ना, राधे, कमलकांत, प्रकाश, अमर, सिद्धार्थ आदि उपस्थित रहे.