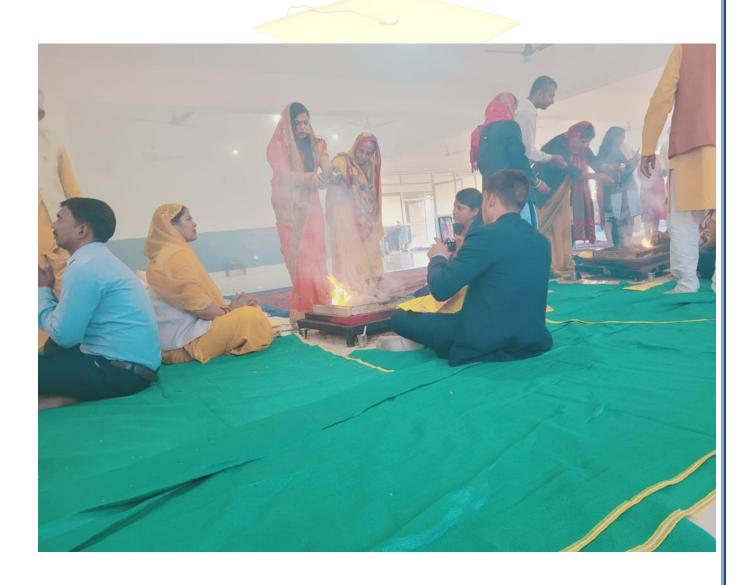

# रंभा शैक्षणिक संस्थान के परिसर में हवन व यज्ञ

जमशेदपुर, 3 फरवरी (रिपोर्टर): रंभा कॉलेज के तत्वावधान में कॉलेज में हवन व यज्ञ कराया गया. यह यज्ञ गायत्री परिवार के सदस्यों, शांतिकुंज में स्थापित गायत्री युनिवर्सिटी की छात्राएं जो कि इंटर्निशिप कर रही है एवं श्रीनाथ विश्वविद्यालय के प्रो वीसी गुरुदेव महतो के सहयोग से संपन्न हुआ. रंभा कॉलेज के सचिव गौरव बचन ने मंत्रोचारण और पूरे विधि विधान के के निधन पर महामृत्युंजय मंत्र द्वारा गायत्री परिवार के शंभूनाथ दुबे, दिनेश

द्वारा गायत्री माता की पूजा और हवन शांति आहुति दी गई एवं दो मिनट का गायत्री परिवार के सदस्यों का स्वागत किया गया. यज्ञ के दौरान बी.एड मौन रखा गया. तिलक लगाकर किया. इसके बाद सेमेस्टर 21-23 की छात्रा सपना शर्मा इस नौ कुंडीय गायत्री महायज्ञ में