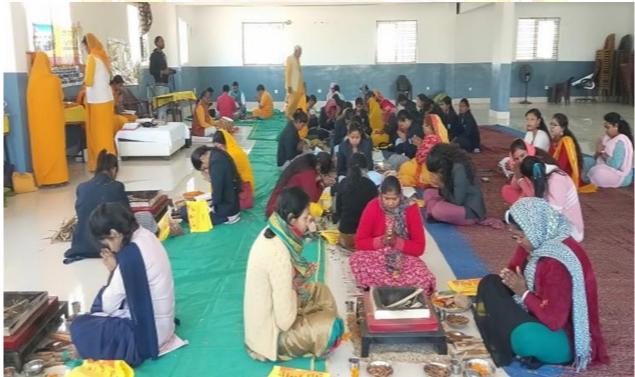

# रंभा शैक्षणिक संस्थान के परिसर में हवन व यज्ञ

जमशेदपुर, 3 फरवरी (रिपोर्टर): रंभा कॉलेज के तत्वावधान में कॉलेज में हवन व यज्ञ कराया गया. यह यज्ञ गायत्री परिवार के सदस्यों, शांतिकुंज में स्थापित गायत्री युनिवर्सिटी की छात्राएं जो कि इंटर्निशिप कर रही है एवं श्रीनाथ विश्वविद्यालय के प्रो वीसी गुरुदेव महतो के सहयोग से संपन्न हुआ. रंभा कॉलेज के सचिव गौरव बचन ने मंत्रोचारण और पूरे विधि विधान के के निधन पर महामृत्युंजय मंत्र द्वारा गायत्री परिवार के शंभूनाथ दुबे, दिनेश

द्वारा गायत्री माता की पूजा और हवन शांति आहुति दी गई एवं दो मिनट का गायत्री परिवार के सदस्यों का स्वागत किया गया. यज्ञ के दौरान बी.एड मौन रखा गया. तिलक लगाकर किया. इसके बाद सेमेस्टर 21-23 की छात्रा सपना शर्मा इस नौ कुंडीय गायत्री महायज्ञ में

मिश्रा, बब्बन सिंह, आरके सिंह, शारदा देवी, संतोष महतो, देवसंस्कृति विश्वविद्यालय हरिद्वार से प्रज्ञा लक्षकार, सुमन साहु, रुक्मिणी त्रिपाठी आदि उपस्थित थीं. यज्ञ के उपरांत भोग खिलाया गया. इस यज्ञ में प्राचार्य डॉ संतोष कुमार, भूपेश चंद्र यादव, डॉ दिनेश यादव, सुमन लता, रश्मि लुगून, गंगा भोला, जयश्री पंडा, शीतल, बबीता क्मारी, मंजू गागराई, अमृता सुरेन, ऐश्वर्या कर्मकार, सूरज कुमार, जनकराज अन्ना, राधे, कमलकांत, प्रकाश, अमर, सिद्धार्थ आदि उपस्थित रहे.