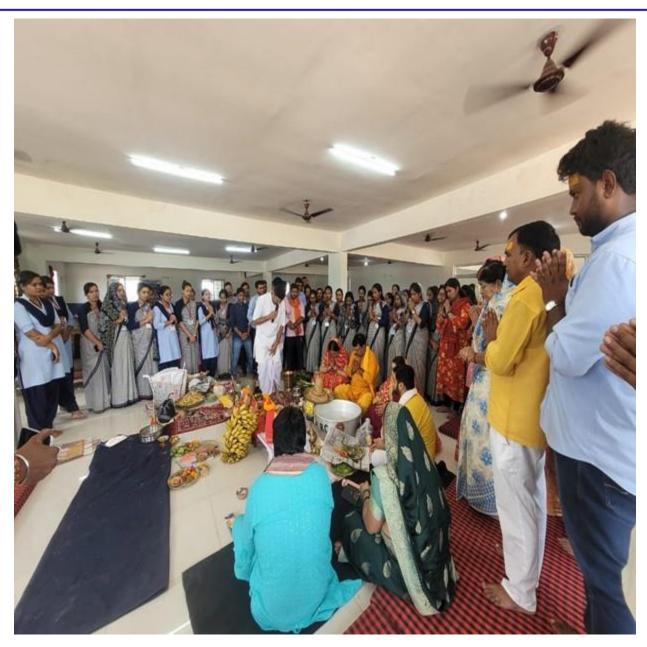

# रंभा शैक्षणिक संस्थान के परिसर में हवन व यज्ञ

जमशेदपुर, 3 फरवरी (रिपोर्टर): रंभा कॉलेज के तत्वावधान में कॉलेज में हवन व यज्ञ कराया गया. यह यज्ञ गायत्री परिवार के सदस्यों, शांतिकुंज में स्थापित गायत्री युनिवर्सिटी की छात्राएं जो कि इंटर्निशिप कर रही है एवं श्रीनाथ विश्वविद्यालय के प्रो वीसी गुरुदेव महतो के सहयोग से संपन्न हुआ. रंभा कॉलेज के सचिव गौरव बचन ने मंत्रोचारण और पूरे विधि विधान के के निधन पर महामृत्युंजय मंत्र द्वारा गायत्री परिवार के शंभूनाथ दुबे, दिनेश

द्वारा गायत्री माता की पूजा और हवन शांति आहुति दी गई एवं दो मिनट का गायत्री परिवार के सदस्यों का स्वागत किया गया. यज्ञ के दौरान बी.एड मौन रखा गया. तिलक लगाकर किया. इसके बाद सेमेस्टर 21-23 की छात्रा सपना शर्मा इस नौ कुंडीय गायत्री महायज्ञ में

मिश्रा, बब्बन सिंह, आरके सिंह, शारदा देवी, संतोष महतो, देवसंस्कृति विश्वविद्यालय हरिद्वार से प्रज्ञा लक्षकार, सुमन साहु, रुक्मिणी त्रिपाठी आदि उपस्थित थीं. यज्ञ के उपरांत भोग खिलाया गया. इस यज्ञ में प्राचार्य डॉ संतोष कुमार, भूपेश चंद्र यादव, डॉ दिनेश यादव, सुमन लता, रश्मि लुगून, गंगा भोला, जयश्री पंडा, शीतल, बबीता क्मारी, मंजू गागराई, अमृता सुरेन, ऐश्वर्या कर्मकार, सूरज कुमार, जनकराज अन्ना, राधे, कमलकांत, प्रकाश, अमर, सिद्धार्थ आदि उपस्थित रहे.