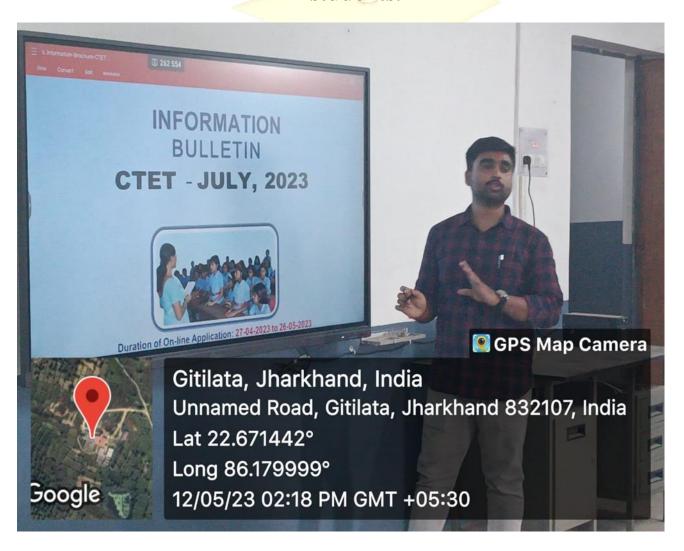

# रंभा कॉलेज में सीटेट की मुफ्त तैयारी

जमशेदपुर। रंभा कॉलेज ऑफ एजुकेशन में बीएड के विद्यार्थियों के लिए नि शुल्क सीटेट के क्लासेस की व्यवस्था की गई है। शिक्षक पात्रता परीक्षा में पहलें भी महाविद्यालय के कई विद्यार्थी चयनित हो चुके हैं। वर्तमान में शिक्षक पात्रता परीक्षा के सिलंबस को ध्यान में रखते हुए तैयारी करवाई जा रही है। प्रतिदिन बीएड सिलंबस के साथ-साथ सीटेट की कक्षा आयोजित की जा रही है।

# रंभा कॉलेज ऑफ एजुकेशनः शिक्षक पात्रता परीक्षा की तैयारी को चल रही कक्षा

जमशेदपुर, 20 मई (रिपोर्टर): बदलते हुए समय के अनुसार विद्यार्थियों को प्रशिक्षित करने और वर्तमान शैक्षिक परिवेश की मांग को देखते हुए रंभा कॉलेज ऑफ एजुकेशन में बी.एड के विद्यार्थियों के लिए नि:शुल्क सीटेट के क्लासेस की व्यवस्था की गई. वर्तमान में अध्ययनरत विद्यार्थियों के लिये कॉलेज के व्याख्याताओं ने शिक्षक पात्रता परीक्षा के सिलेबस को ध्यान में रखते हुए तैयारी कराई जा रही है और प्रतिदिन बी एड सिलेबस के साथ-साथ सी टेट की कक्षा आयोजित की जा रही है. कॉलेज के अध्यक्ष रामबचन ने कहा कि कॉलेज प्रबंधन का उद्देश्य विद्यार्थियों को सिलेबस के साथ-साथ समाज के परिदृश्य और शिक्षा के क्षेत्र में बढ़ते और बदलते परिवेश और आवश्यकता को ध्यान में रखते हुए विद्यार्थियों को प्रशिक्षित करना है और इसलिए उनके लिए निशुल्क कक्षाओं की व्यवस्था की गई है.

# विद्यार्थियों को सीटेट की क्लासेस करा रहा रंभा कॉलेज

जमशेदपुर, 20 मई (रिपोर्टर): बदलते हुए समय के अनुसार विद्यार्थियों को प्रशिक्षित करने और वर्तमान शैक्षिक परिवेश की मांग को देखते हुए रंभा कॉलेज ऑफ एजुकेशन में बी.एड के विद्यार्थियों के लिए नि:शुल्क सीटेट के क्लासेस की व्यवस्था की गई.