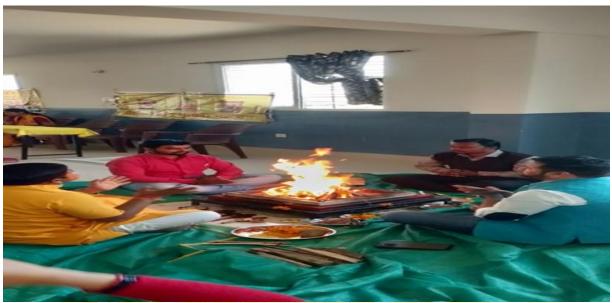

# रंभा शैक्षणिक संस्थान के परिसर में हवन व यज्ञ

जमशेदपुर, 3 फरवरी (रिपोर्टर): रंभा कॉलेज के तत्वावधान में कॉलेज में हवन व यज्ञ कराया गया. यह यज्ञ गायत्री परिवार के सदस्यों, शांतिकुंज में स्थापित गायत्री युनिवर्सिटी की छात्राएं जो कि इंटर्निशिप कर रही है एवं श्रीनाथ विश्वविद्यालय के प्रो वीसी गुरुदेव महतो के सहयोग से संपन्न हुआ. रंभा कॉलेज के सचिव गौरव बचन ने मंत्रोचारण और पूरे विधि विधान के के निधन पर महामृत्युंजय मंत्र द्वारा गायत्री परिवार के शंभूनाथ दुबे, दिनेश

द्वारा गायत्री माता की पूजा और हवन शांति आहुति दी गई एवं दो मिनट का गायत्री परिवार के सदस्यों का स्वागत किया गया. यज्ञ के दौरान बी.एड मौन रखा गया. तिलक लगाकर किया. इसके बाद सेमेस्टर 21-23 की छात्रा सपना शर्मा इस नौ कुंडीय गायत्री महायज्ञ में

मिश्रा, बब्बन सिंह, आरके सिंह, शारदा देवी, संतोष महतो, देवसंस्कृति विश्वविद्यालय हरिद्वार से प्रज्ञा लक्षकार, सुमन साहु, रुक्मिणी त्रिपाठी आदि उपस्थित थीं. यज्ञ के उपरांत भोग खिलाया गया. इस यज्ञ में प्राचार्य डॉ संतोष कुमार, भूपेश चंद्र यादव, डॉ दिनेश यादव, सुमन लता, रश्मि लुगून, गंगा भोला, जयश्री पंडा, शीतल, बबीता क्मारी, मंजू गागराई, अमृता सुरेन, ऐश्वर्या कर्मकार, सूरज कुमार, जनकराज अन्ना, राधे, कमलकांत, प्रकाश, अमर, सिद्धार्थ आदि उपस्थित रहे.