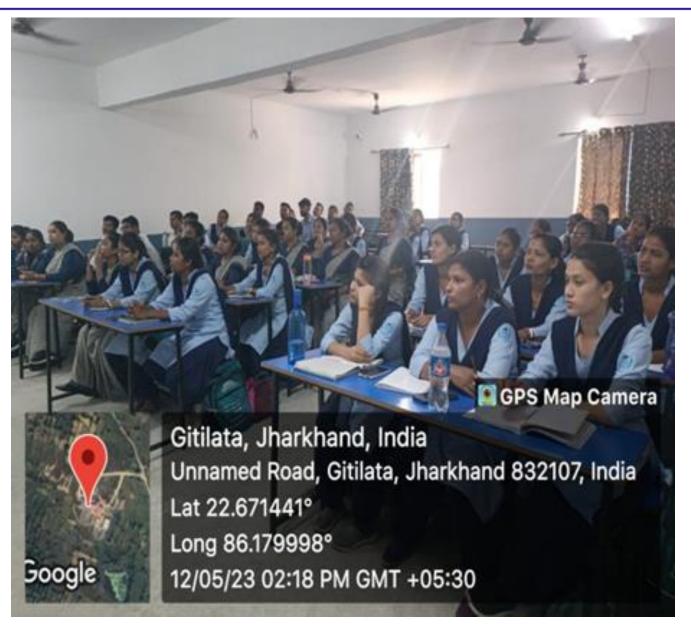

MANAGED BY : RAMBHA SOCIAL WORK & EDUCATIONAL TRUST

रंभा कॉलेज में सीटेट परीक्षा की तैयारी करते छात्र। • हिन्दुस्तान

# रंभा कॉलेज में सीटेट की मुफ्त तैयारी

जमशेदपुर। रंभा कॉलेज ऑफ एजुकेशन में बीएड के विद्यार्थियों के लिए नि शुल्क सीटेट के क्लासेस की व्यवस्था की गई है। शिक्षक पात्रता परीक्षा में पहलें भी महाविद्यालय के कई विद्यार्थी चयनित हो चुके हैं। वर्तमान में शिक्षक पात्रता परीक्षा के सिलंबस को ध्यान में रखते हुए तैयारी करवाई जा रही है। प्रतिदिन बीएड सिलंबस के साथ-साथ सीटेट की कक्षा आयोजित की जा रही है।

# रंभा कॉलेज ऑफ एजुकेशनः शिक्षक पात्रता परीक्षा की तैयारी को चल रही कक्षा

जमशेदपुर, 20 मई (रिपोर्टर): बदलते हुए समय के अनुसार विद्यार्थियों को प्रशिक्षित करने और वर्तमान शैक्षिक परिवेश की मांग को देखते हुए रंभा कॉलेज ऑफ एजुकेशन में बी.एड के विद्यार्थियों के लिए नि:शुल्क सीटेट के क्लासेस की व्यवस्था की गई. वर्तमान में अध्ययनरत विद्यार्थियों के लिये कॉलेज के व्याख्याताओं ने शिक्षक पात्रता परीक्षा के सिलेबस को ध्यान में रखते हुए तैयारी कराई जा रही है और प्रतिदिन बी एड सिलेबस के साथ-साथ सी टेट की कक्षा आयोजित की जा रही है. कॉलेज के अध्यक्ष रामबचन ने कहा कि कॉलेज प्रबंधन का उद्देश्य विद्यार्थियों को सिलेबस के साथ-साथ समाज के परिदृश्य और शिक्षा के क्षेत्र में बढ़ते और बदलते परिवेश और आवश्यकता को ध्यान में रखते हुए विद्यार्थियों को प्रशिक्षित करना है और इसलिए उनके लिए निशुल्क कक्षाओं की व्यवस्था की गई है.