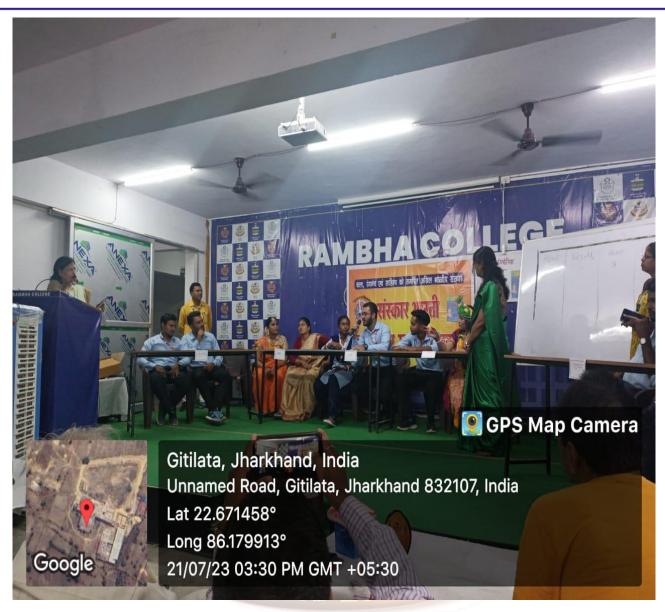

# HOLD DIEK

नमशेदपुर, रविवार 21.05.2023

रंभा कॉलेज : शिक्षक पात्रता परीक्षा की तैयारी फी

कक्षा का संचालन करते व्यख्याता .

पोटका रंभा कॉलेज ऑफ एजुकेशन में बीएड के विद्यार्थियों के लिए निःशुल्क सीटेट के क्लासेस की व्यवस्था विद्यालय परिसर में की गयी. विदित हो कि शिक्षक पात्रता परीक्षा में पहले भी महाविद्यालय के कई विद्यार्थी चयनित हो चुके हैं.

वर्तमान में जो विद्यार्थी हैं, उनके लिए अध्ययनरत

से शिक्षक पात्रता परीक्षा के सिलेबस विद्यार्थियों को सिलेबस के साथ-को ध्यान में रखते हुए तैयारी करवाई जा रही है. रोज बीएड सिलेबस के साथ-साथ सी टेट की कक्षा और आवश्यकता को ध्यान में रखते आयोजित की जा रही है, जहां 'हुए विद्यार्थियों को प्रशिक्षित करना है. विद्यार्थी भी बढ़-चढ़कर इसमें हिस्सा इसलिए उनके लिए निःशुल्क ले रहे हैं और अपने सामान्य ज्ञान को कक्षाओं की व्यवस्था की गयी है. सुदृढ़ कर रहे हैं. कॉलेज के अध्यक्ष

महाविद्यालय के व्याख्याता की ओर रामबचन ने कहा कि हमारा उद्देश्य साथ समाज के परिदृश्य और शिक्षा के क्षेत्र में बढ़ते और बदलते परिवेश इससे उनके समय की भी बचत होगी.

9102999123, 9102999124

contact.rambha@gmail.com