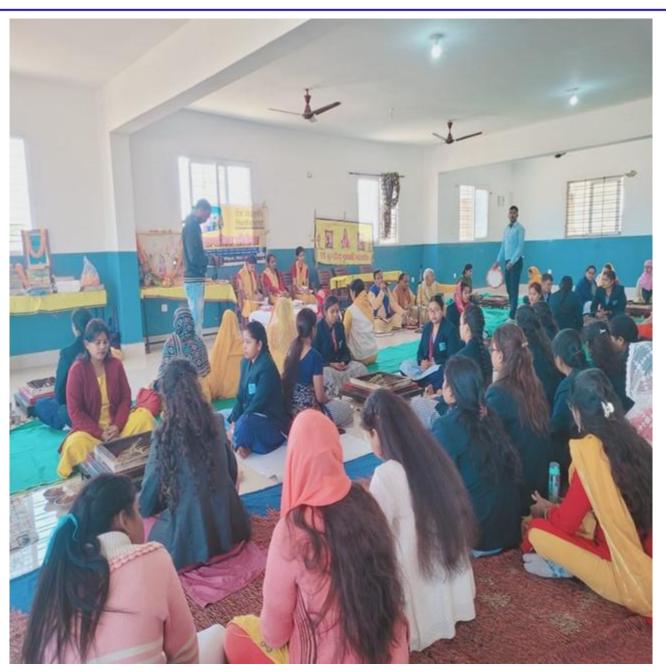

# रंभा शैक्षणिक संस्थान के परिसर में हवन व यज्ञ

जमशेदपुर, 3 फरवरी (रिपोर्टर): रंभा कॉलेज के तत्वावधान में कॉलेज में हवन व यज्ञ कराया गया. यह यज्ञ गायत्री परिवार के सदस्यों, शांतिकुंज में स्थापित गायत्री युनिवर्सिटी की छात्राएं जो कि इंटर्निशिप कर रही है एवं श्रीनाथ विश्वविद्यालय के प्रो वीसी गुरुदेव महतो के सहयोग से संपन्न हुआ. रंभा कॉलेज के सचिव गौरव बचन ने मंत्रोचारण और पूरे विधि विधान के के निधन पर महामृत्युंजय मंत्र द्वारा गायत्री परिवार के शंभूनाथ दुबे, दिनेश

द्वारा गायत्री माता की पूजा और हवन शांति आहुति दी गई एवं दो मिनट का गायत्री परिवार के सदस्यों का स्वागत किया गया. यज्ञ के दौरान बी.एड मौन रखा गया. तिलक लगाकर किया. इसके बाद सेमेस्टर 21-23 की छात्रा सपना शर्मा इस नौ कुंडीय गायत्री महायज्ञ में

मिश्रा, बब्बन सिंह, आरके सिंह, शारदा देवी, संतोष महतो, देवसंस्कृति विश्वविद्यालय हरिद्वार से प्रज्ञा लक्षकार, सुमन साहु, रुक्मिणी त्रिपाठी आदि उपस्थित थीं. यज्ञ के उपरांत भोग खिलाया गया. इस यज्ञ में प्राचार्य डॉ संतोष कुमार, भूपेश चंद्र यादव, डॉ दिनेश यादव, सुमन लता, रश्मि लुगून, गंगा भोला, जयश्री पंडा, शीतल, बबीता क्मारी, मंजू गागराई, अमृता सुरेन, ऐश्वर्या कर्मकार, सूरज कुमार, जनकराज अन्ना, राधे, कमलकांत, प्रकाश, अमर, सिद्धार्थ आदि उपस्थित रहे.