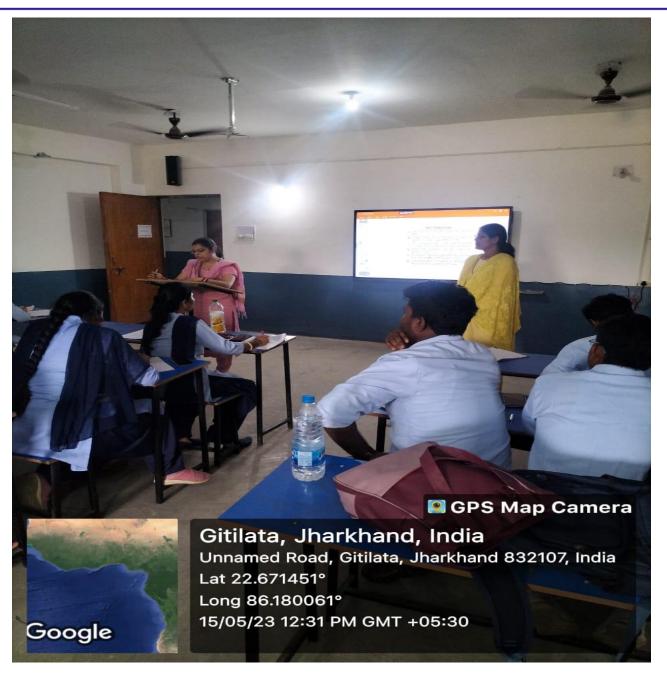

# HOLD DIEK

नमशेदपुर, रविवार 21.05.2023

रंभा कॉलेज : शिक्षक पात्रता परीक्षा की तैयारी फी

कक्षा का संचालन करते व्यख्याता .

पोटका रंभा कॉलेज ऑफ एजुकेशन में बीएड के विद्यार्थियों के लिए निःशुल्क सीटेट के क्लासेस की व्यवस्था विद्यालय परिसर में की गयी. विदित हो कि शिक्षक पात्रता परीक्षा में पहले भी महाविद्यालय के कई विद्यार्थी चयनित हो चुके हैं.

वर्तमान में जो विद्यार्थी हैं, उनके लिए अध्ययनरत

से शिक्षक पात्रता परीक्षा के सिलेबस विद्यार्थियों को सिलेबस के साथ-को ध्यान में रखते हुए तैयारी करवाई जा रही है. रोज बीएड सिलेबस के साथ-साथ सी टेट की कक्षा और आवश्यकता को ध्यान में रखते आयोजित की जा रही है, जहां 'हुए विद्यार्थियों को प्रशिक्षित करना है. विद्यार्थी भी बढ़-चढ़कर इसमें हिस्सा इसलिए उनके लिए निःशुल्क ले रहे हैं और अपने सामान्य ज्ञान को कक्षाओं की व्यवस्था की गयी है. सुदृढ़ कर रहे हैं. कॉलेज के अध्यक्ष

महाविद्यालय के व्याख्याता की ओर रामबचन ने कहा कि हमारा उद्देश्य साथ समाज के परिदृश्य और शिक्षा के क्षेत्र में बढ़ते और बदलते परिवेश इससे उनके समय की भी बचत होगी.

9102999123, 9102999124

contact.rambha@gmail.com