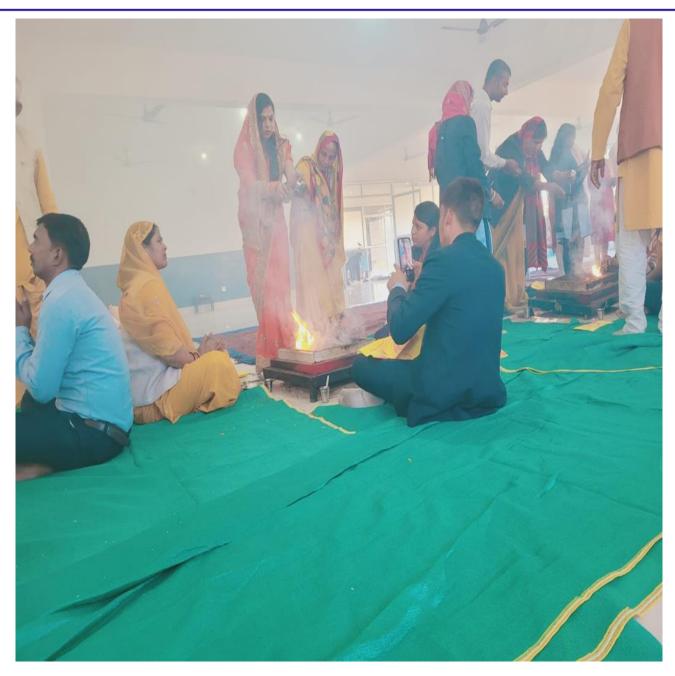

# रंभा शैक्षणिक संस्थान के परिसर में हवन व यज्ञ

जमशेदपुर, 3 फरवरी (रिपोर्टर): रंभा कॉलेज के तत्वावधान में कॉलेज में हवन व यज्ञ कराया गया. यह यज्ञ गायत्री परिवार के सदस्यों, शांतिकुंज में स्थापित गायत्री युनिवर्सिटी की छात्राएं जो कि इंटर्निशिप कर रही है एवं श्रीनाथ विश्वविद्यालय के प्रो वीसी गुरुदेव महतो के सहयोग से संपन्न हुआ. रंभा कॉलेज के सचिव गौरव बचन ने मंत्रोचारण और पूरे विधि विधान के के निधन पर महामृत्युंजय मंत्र द्वारा गायत्री परिवार के शंभूनाथ दुबे, दिनेश

द्वारा गायत्री माता की पूजा और हवन शांति आहुति दी गई एवं दो मिनट का गायत्री परिवार के सदस्यों का स्वागत किया गया. यज्ञ के दौरान बी.एड मौन रखा गया. तिलक लगाकर किया. इसके बाद सेमेस्टर 21-23 की छात्रा सपना शर्मा इस नौ कुंडीय गायत्री महायज्ञ में

मिश्रा, बब्बन सिंह, आरके सिंह, शारदा देवी, संतोष महतो, देवसंस्कृति विश्वविद्यालय हरिद्वार से प्रज्ञा लक्षकार, सुमन साहु, रुक्मिणी त्रिपाठी आदि उपस्थित थीं. यज्ञ के उपरांत भोग खिलाया गया. इस यज्ञ में प्राचार्य डॉ संतोष कुमार, भूपेश चंद्र यादव, डॉ दिनेश यादव, सुमन लता, रश्मि लुगून, गंगा भोला, जयश्री पंडा, शीतल, बबीता क्मारी, मंजू गागराई, अमृता सुरेन, ऐश्वर्या कर्मकार, सूरज कुमार, जनकराज अन्ना, राधे, कमलकांत, प्रकाश, अमर, सिद्धार्थ आदि उपस्थित रहे.