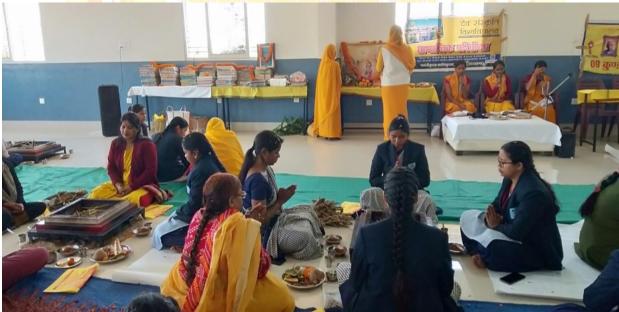

# रंभा शैक्षणिक संस्थान के परिसर में हवन व यज्ञ

जमशेदपुर, 3 फरवरी (रिपोर्टर): रंभा कॉलेज के तत्वावधान में कॉलेज में हवन व यज्ञ कराया गया. यह यज्ञ गायत्री परिवार के सदस्यों, शांतिकुंज में स्थापित गायत्री युनिवर्सिटी की छात्राएं जो कि इंटर्निशिप कर रही है एवं श्रीनाथ विश्वविद्यालय के प्रो वीसी गुरुदेव महतो के सहयोग से संपन्न हुआ. रंभा कॉलेज के सचिव गौरव बचन ने मंत्रोचारण और पूरे विधि विधान के के निधन पर महामृत्युंजय मंत्र द्वारा गायत्री परिवार के शंभूनाथ दुबे, दिनेश

द्वारा गायत्री माता की पूजा और हवन शांति आहुति दी गई एवं दो मिनट का गायत्री परिवार के सदस्यों का स्वागत किया गया. यज्ञ के दौरान बी.एड मौन रखा गया. तिलक लगाकर किया. इसके बाद सेमेस्टर 21-23 की छात्रा सपना शर्मा इस नौ कुंडीय गायत्री महायज्ञ में

मिश्रा, बब्बन सिंह, आरके सिंह, शारदा देवी, संतोष महतो, देवसंस्कृति विश्वविद्यालय हरिद्वार से प्रज्ञा लक्षकार, सुमन साहु, रुक्मिणी त्रिपाठी आदि उपस्थित थीं. यज्ञ के उपरांत भोग खिलाया गया. इस यज्ञ में प्राचार्य डॉ संतोष कुमार, भूपेश चंद्र यादव, डॉ दिनेश यादव, सुमन लता, रश्मि लुगून, गंगा भोला, जयश्री पंडा, शीतल, बबीता क्मारी, मंजू गागराई, अमृता सुरेन, ऐश्वर्या कर्मकार, सूरज कुमार, जनकराज अन्ना, राधे, कमलकांत, प्रकाश, अमर, सिद्धार्थ आदि उपस्थित रहे.