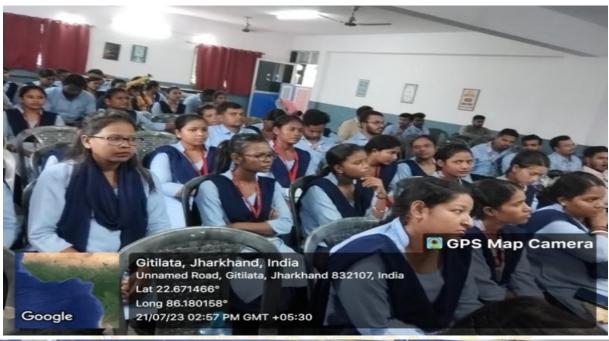

MANAGED BY : RAMBHA SOCIAL WORK & EDUCATIONAL TRUST

रंभा कॉलेज में सीटेट परीक्षा की तैयारी करते छात्र। • हिन्दुस्तान

# रंभा कॉलेज में सीटेट की मुफ्त तैयारी

जमशेदपुर। रंभा कॉलेज ऑफ एजुकेशन में बीएड के विद्यार्थियों के लिए नि शुल्क सीटेट के क्लासेस की व्यवस्था की गई है। शिक्षक पात्रता परीक्षा में पहलें भी महाविद्यालय के कई विद्यार्थी चयनित हो चुके हैं। वर्तमान में शिक्षक पात्रता परीक्षा के सिलंबस को ध्यान में रखते हुए तैयारी करवाई जा रही है। प्रतिदिन बीएड सिलंबस के साथ-साथ सीटेट की कक्षा आयोजित की जा रही है।