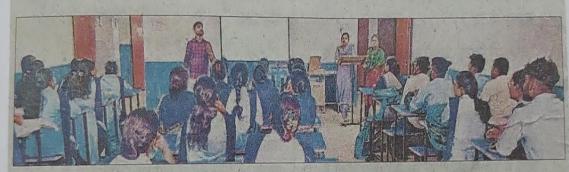

# रंभा कॉलेज में सीटेट की मुफ्त तैयारी

जमशेदपुर। रंभा कॉलेज ऑफ एजुकेशन में बीएड के विद्यार्थियों के लिए नि शुल्क सीटेट के क्लासेस की व्यवस्था की गई है। शिक्षक पात्रता परीक्षा में पहलें भी महाविद्यालय के कई विद्यार्थी चयनित हो चुके हैं। वर्तमान में शिक्षक पात्रता परीक्षा के सिलंबस को ध्यान में रखते हुए तैयारी करवाई जा रही है। प्रतिदिन बीएड सिलंबस के साथ-साथ सीटेट की कक्षा आयोजित की जा रही है।