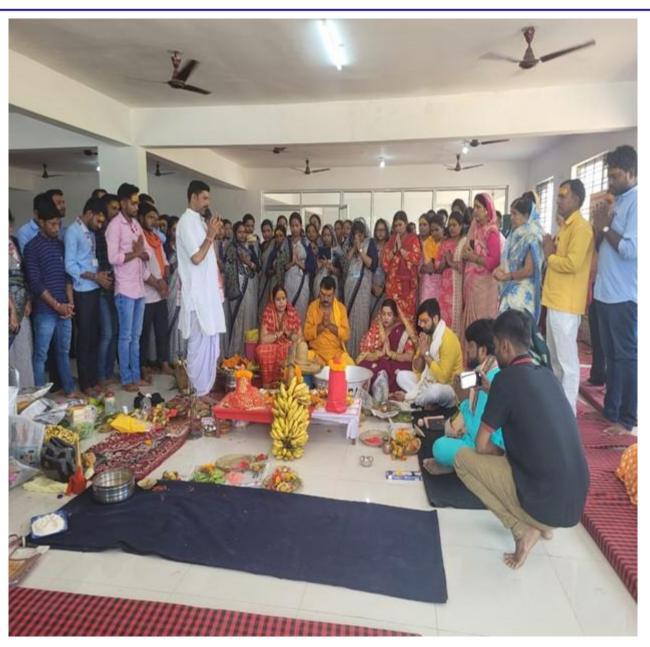

# रंभा शैक्षणिक संस्थान के परिसर में हवन व यज्ञ

जमशेदपुर, 3 फरवरी (रिपोर्टर): रंभा कॉलेज के तत्वावधान में कॉलेज में हवन व यज्ञ कराया गया. यह यज्ञ गायत्री परिवार के सदस्यों, शांतिकुंज में स्थापित गायत्री युनिवर्सिटी की छात्राएं जो कि इंटर्निशिप कर रही है एवं श्रीनाथ विश्वविद्यालय के प्रो वीसी गुरुदेव महतो के सहयोग से संपन्न हुआ. रंभा कॉलेज के सचिव गौरव बचन ने मंत्रोचारण और पूरे विधि विधान के के निधन पर महामृत्युंजय मंत्र द्वारा गायत्री परिवार के शंभूनाथ दुबे, दिनेश

द्वारा गायत्री माता की पूजा और हवन शांति आहुति दी गई एवं दो मिनट का गायत्री परिवार के सदस्यों का स्वागत किया गया. यज्ञ के दौरान बी.एड मौन रखा गया. तिलक लगाकर किया. इसके बाद सेमेस्टर 21-23 की छात्रा सपना शर्मा इस नौ कुंडीय गायत्री महायज्ञ में

मिश्रा, बब्बन सिंह, आरके सिंह, शारदा देवी, संतोष महतो, देवसंस्कृति विश्वविद्यालय हरिद्वार से प्रज्ञा लक्षकार, सुमन साहु, रुक्मिणी त्रिपाठी आदि उपस्थित थीं. यज्ञ के उपरांत भोग खिलाया गया. इस यज्ञ में प्राचार्य डॉ संतोष कुमार, भूपेश चंद्र यादव, डॉ दिनेश यादव, सुमन लता, रश्मि लुगून, गंगा भोला, जयश्री पंडा, शीतल, बबीता क्मारी, मंजू गागराई, अमृता सुरेन, ऐश्वर्या कर्मकार, सूरज कुमार, जनकराज अन्ना, राधे, कमलकांत, प्रकाश, अमर, सिद्धार्थ आदि उपस्थित रहे.