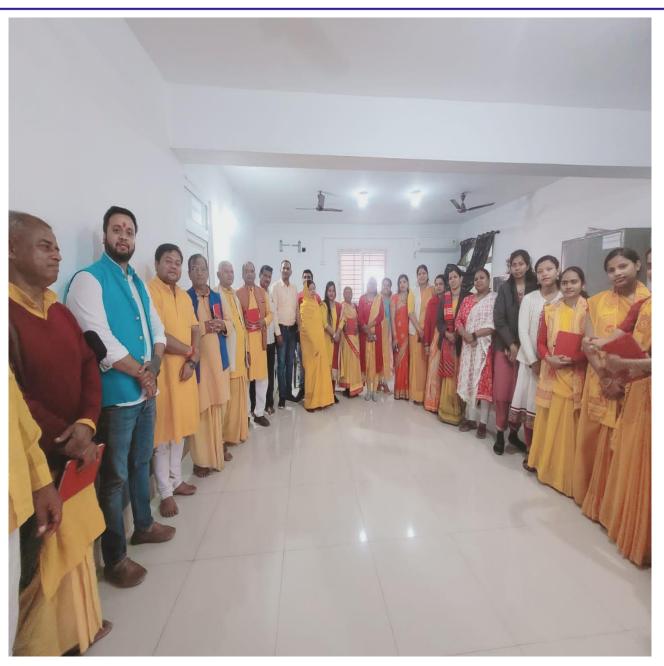

# रंभा शैक्षणिक संस्थान के परिसर में हवन व यज्ञ

जमशेदपुर, 3 फरवरी (रिपोर्टर): रंभा कॉलेज के तत्वावधान में कॉलेज में हवन व यज्ञ कराया गया. यह यज्ञ गायत्री परिवार के सदस्यों, शांतिकुंज में स्थापित गायत्री युनिवर्सिटी की छात्राएं जो कि इंटर्निशिप कर रही है एवं श्रीनाथ विश्वविद्यालय के प्रो वीसी गुरुदेव महतो के सहयोग से संपन्न हुआ. रंभा कॉलेज के सचिव गौरव बचन ने मंत्रोचारण और पूरे विधि विधान के के निधन पर महामृत्युंजय मंत्र द्वारा गायत्री परिवार के शंभूनाथ दुबे, दिनेश

द्वारा गायत्री माता की पूजा और हवन शांति आहुति दी गई एवं दो मिनट का गायत्री परिवार के सदस्यों का स्वागत किया गया. यज्ञ के दौरान बी.एड मौन रखा गया. तिलक लगाकर किया. इसके बाद सेमेस्टर 21-23 की छात्रा सपना शर्मा इस नौ कुंडीय गायत्री महायज्ञ में

मिश्रा, बब्बन सिंह, आरके सिंह, शारदा देवी, संतोष महतो, देवसंस्कृति विश्वविद्यालय हरिद्वार से प्रज्ञा लक्षकार, सुमन साहु, रुक्मिणी त्रिपाठी आदि उपस्थित थीं. यज्ञ के उपरांत भोग खिलाया गया. इस यज्ञ में प्राचार्य डॉ संतोष कुमार, भूपेश चंद्र यादव, डॉ दिनेश यादव, सुमन लता, रश्मि लुगून, गंगा भोला, जयश्री पंडा, शीतल, बबीता क्मारी, मंजू गागराई, अमृता सुरेन, ऐश्वर्या कर्मकार, सूरज कुमार, जनकराज अन्ना, राधे, कमलकांत, प्रकाश, अमर, सिद्धार्थ आदि उपस्थित रहे.