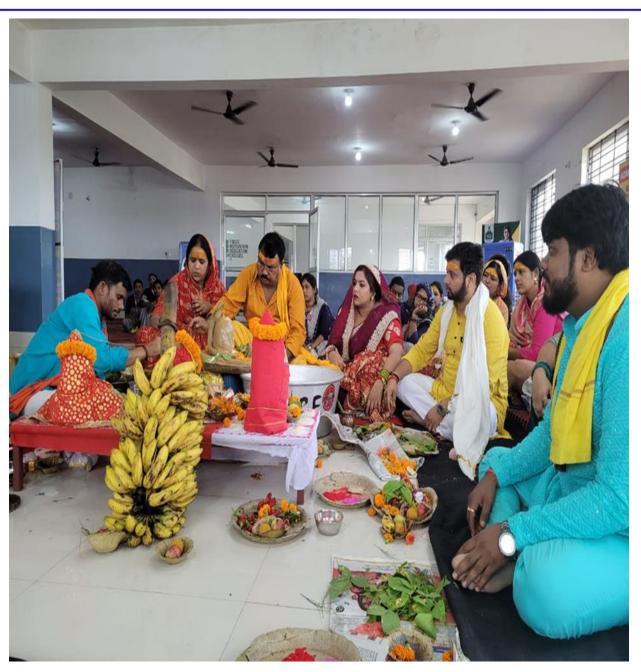

# रंभा शैक्षणिक संस्थान के परिसर में हवन व यज्ञ

जमशेदपुर, 3 फरवरी (रिपोर्टर): रंभा कॉलेज के तत्वावधान में कॉलेज में हवन व यज्ञ कराया गया. यह यज्ञ गायत्री परिवार के सदस्यों, शांतिकुंज में स्थापित गायत्री युनिवर्सिटी की छात्राएं जो कि इंटर्निशिप कर रही है एवं श्रीनाथ विश्वविद्यालय के प्रो वीसी गुरुदेव महतो के सहयोग से संपन्न हुआ. रंभा कॉलेज के सचिव गौरव बचन ने मंत्रोचारण और पूरे विधि विधान के के निधन पर महामृत्युंजय मंत्र द्वारा गायत्री परिवार के शंभूनाथ दुबे, दिनेश

द्वारा गायत्री माता की पूजा और हवन शांति आहुति दी गई एवं दो मिनट का गायत्री परिवार के सदस्यों का स्वागत किया गया. यज्ञ के दौरान बी.एड मौन रखा गया. तिलक लगाकर किया. इसके बाद सेमेस्टर 21-23 की छात्रा सपना शर्मा इस नौ कुंडीय गायत्री महायज्ञ में

मिश्रा, बब्बन सिंह, आरके सिंह, शारदा देवी, संतोष महतो, देवसंस्कृति विश्वविद्यालय हरिद्वार से प्रज्ञा लक्षकार, सुमन साहु, रुक्मिणी त्रिपाठी आदि उपस्थित थीं. यज्ञ के उपरांत भोग खिलाया गया. इस यज्ञ में प्राचार्य डॉ संतोष कुमार, भूपेश चंद्र यादव, डॉ दिनेश यादव, सुमन लता, रश्मि लुगून, गंगा भोला, जयश्री पंडा, शीतल, बबीता क्मारी, मंजू गागराई, अमृता सुरेन, ऐश्वर्या कर्मकार, सूरज कुमार, जनकराज अन्ना, राधे, कमलकांत, प्रकाश, अमर, सिद्धार्थ आदि उपस्थित रहे.