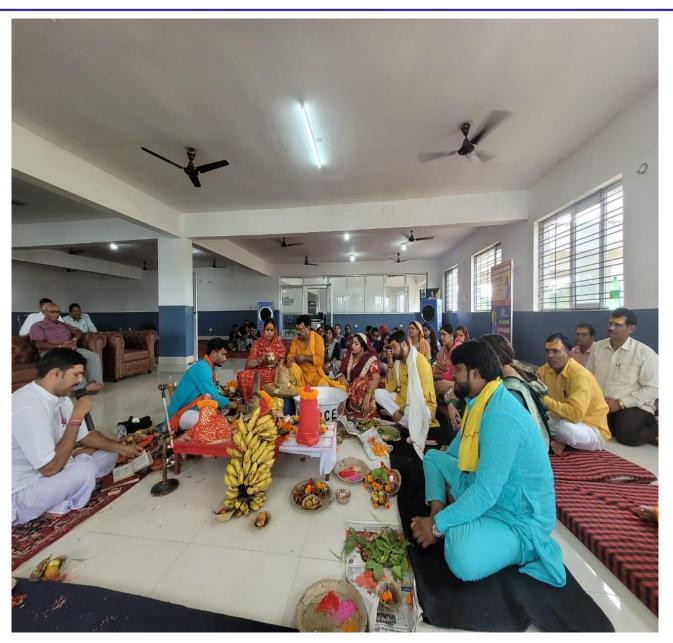

# रंभा शैक्षणिक संस्थान के परिसर में हवन व यज्ञ

जमशेदपुर, 3 फरवरी (रिपोर्टर): रंभा कॉलेज के तत्वावधान में कॉलेज में हवन व यज्ञ कराया गया. यह यज्ञ गायत्री परिवार के सदस्यों, शांतिकुंज में स्थापित गायत्री युनिवर्सिटी की छात्राएं जो कि इंटर्निशिप कर रही है एवं श्रीनाथ विश्वविद्यालय के प्रो वीसी गुरुदेव महतो के सहयोग से संपन्न हुआ. रंभा कॉलेज के सचिव गौरव बचन ने मंत्रोचारण और पूरे विधि विधान के के निधन पर महामृत्युंजय मंत्र द्वारा गायत्री परिवार के शंभूनाथ दुबे, दिनेश

द्वारा गायत्री माता की पूजा और हवन शांति आहुति दी गई एवं दो मिनट का गायत्री परिवार के सदस्यों का स्वागत किया गया. यज्ञ के दौरान बी.एड मौन रखा गया. तिलक लगाकर किया. इसके बाद सेमेस्टर 21-23 की छात्रा सपना शर्मा इस नौ कुंडीय गायत्री महायज्ञ में

मिश्रा, बब्बन सिंह, आरके सिंह, शारदा देवी, संतोष महतो, देवसंस्कृति विश्वविद्यालय हरिद्वार से प्रज्ञा लक्षकार, सुमन साहु, रुक्मिणी त्रिपाठी आदि उपस्थित थीं. यज्ञ के उपरांत भोग खिलाया गया. इस यज्ञ में प्राचार्य डॉ संतोष कुमार, भूपेश चंद्र यादव, डॉ दिनेश यादव, सुमन लता, रश्मि लुगून, गंगा भोला, जयश्री पंडा, शीतल, बबीता क्मारी, मंजू गागराई, अमृता सुरेन, ऐश्वर्या कर्मकार, सूरज कुमार, जनकराज अन्ना, राधे, कमलकांत, प्रकाश, अमर, सिद्धार्थ आदि उपस्थित रहे.