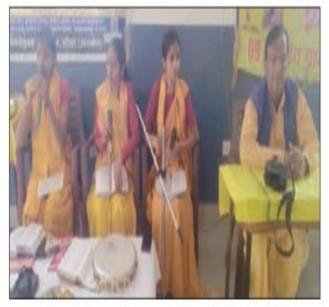

# HOLD DIEK

नमशेदपुर, रविवार 21.05.2023

रंभा कॉलेज : शिक्षक पात्रता परीक्षा की तैयारी फी

कक्षा का संचालन करते व्यख्याता .

पोटका रंभा कॉलेज ऑफ एजुकेशन में बीएड के विद्यार्थियों के लिए निःशुल्क सीटेट के क्लासेस की व्यवस्था विद्यालय परिसर में की गयी. विदित हो कि शिक्षक पात्रता परीक्षा में पहले भी महाविद्यालय के कई विद्यार्थी चयनित हो चुके हैं.

वर्तमान में जो विद्यार्थी हैं, उनके लिए अध्ययनरत

से शिक्षक पात्रता परीक्षा के सिलेबस विद्यार्थियों को सिलेबस के साथ-को ध्यान में रखते हुए तैयारी करवाई जा रही है. रोज बीएड सिलेबस के साथ-साथ सी टेट की कक्षा और आवश्यकता को ध्यान में रखते आयोजित की जा रही है, जहां 'हुए विद्यार्थियों को प्रशिक्षित करना है. विद्यार्थी भी बढ़-चढ़कर इसमें हिस्सा इसलिए उनके लिए निःशुल्क ले रहे हैं और अपने सामान्य ज्ञान को कक्षाओं की व्यवस्था की गयी है. सुदृढ़ कर रहे हैं. कॉलेज के अध्यक्ष

महाविद्यालय के व्याख्याता की ओर रामबचन ने कहा कि हमारा उद्देश्य साथ समाज के परिदृश्य और शिक्षा के क्षेत्र में बढ़ते और बदलते परिवेश इससे उनके समय की भी बचत होगी.

9102999123, 9102999124

contact.rambha@gmail.com