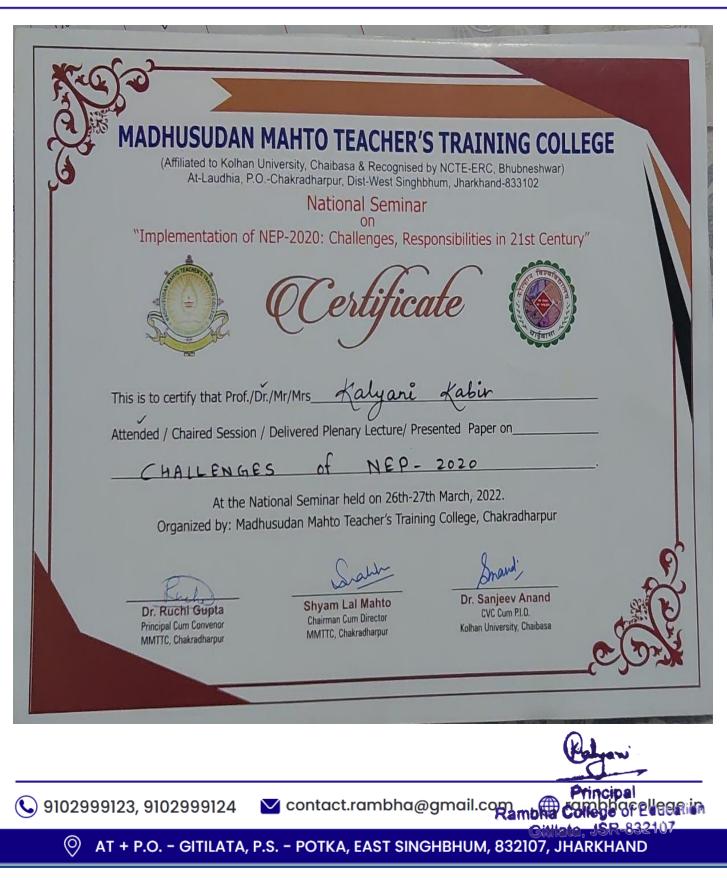

#### Date- 26/03/2022 Seminar In Madhusudan Mahato Teacher Training College

On 26<sup>th</sup> March 2022, National Seminar was organized by Madhusudan Mahato Teacher Training College on NEP 2020. It provides an opportunity to researchers and academicians to exchange ideas and do research work on social problems. Some teachers and students had participated in the seminar at Madhusudan Mahato Teacher Training College.