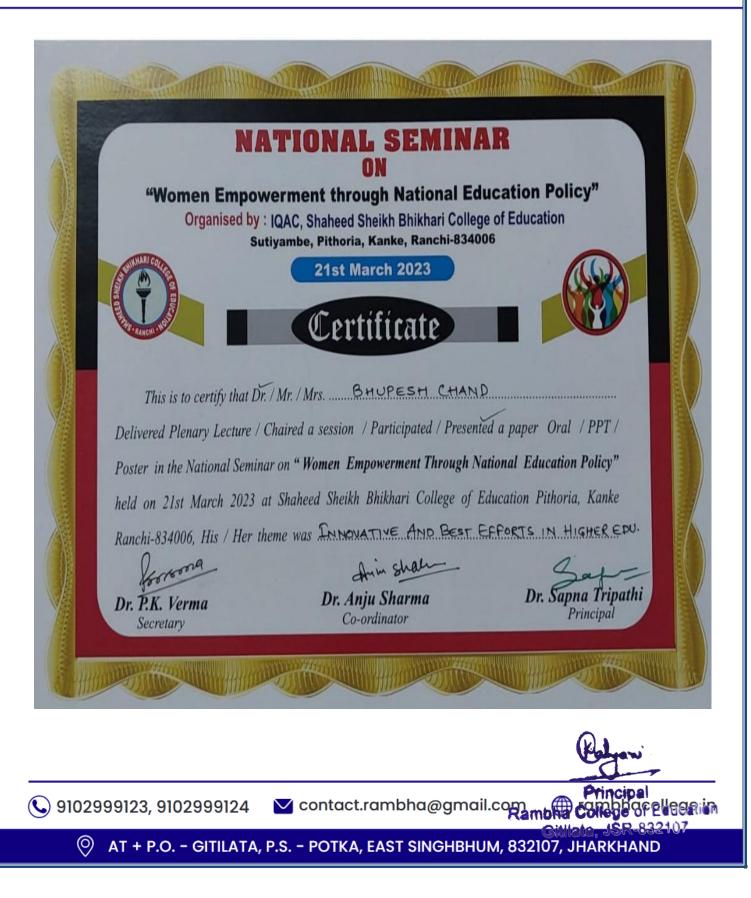

#### Date-21/03/2023 National Seminar in Shaheed Sheikh Bhikari College

There are numerous benefits of attending a seminar, including inspiration, renewal confidence, improve communication skills, networking with others and gaining specialized knowledge. On 21<sup>st</sup> March 2023, Shaheed Sheikh Bhikari College organized a one day National Seminar on "Women Empowerment Through National Educational Policy", in which teachers and students of Rambha College of Education participated.

🕓 9102999123, 9102999124

🔽 contact.rambha@gmail.com