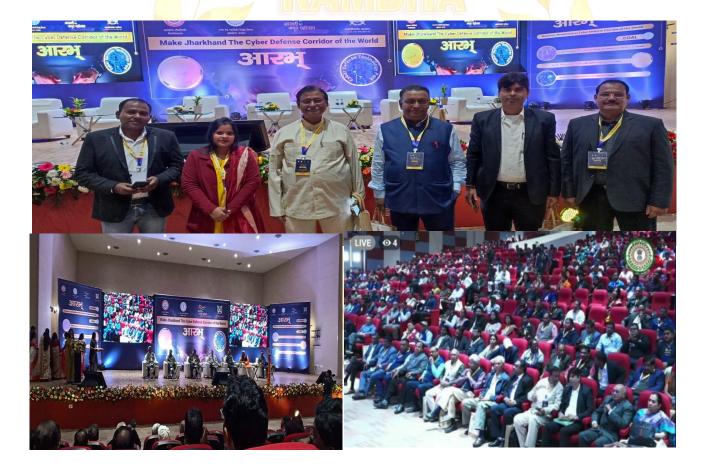

#### Date-21/11/2022 Workshop on Cyber Defence Corridor of the World

Cyber Defence Corridor of the World, A Workshop was organized in Ranchi on 21<sup>st</sup> November 2022. This program was to raise awareness about how criminals take advantage of the ease of exchange of information, communication and money in cyberspace.