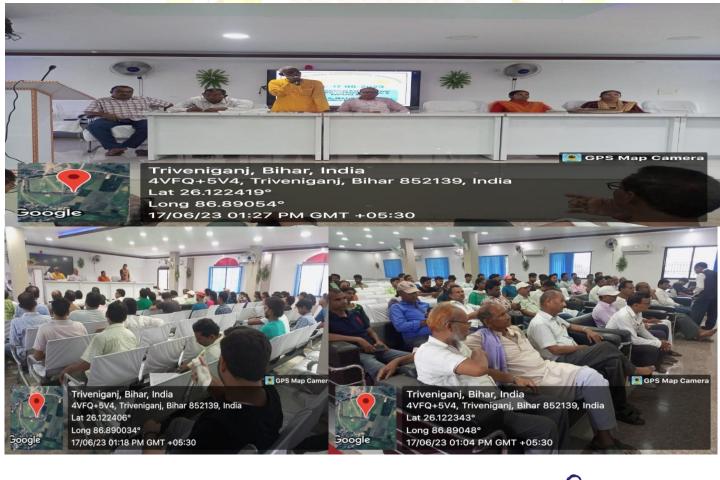

#### Date-12/06/2023

### Seminar in Anoop Lal Yadav College

The National Seminar on "New Education Policy: 2020 prospects and challenges in higher education with intervention of ICT" from 11<sup>th</sup> June 2023 and 12<sup>th</sup> June 2023 was organized by IQAC at Anoop Lal Yadav Mahavidyalaya, Triveniganj, Supaul (Bihar). The Principal-In-charge Dr. Kalyani Kabir was present her paper and to explained the topic.