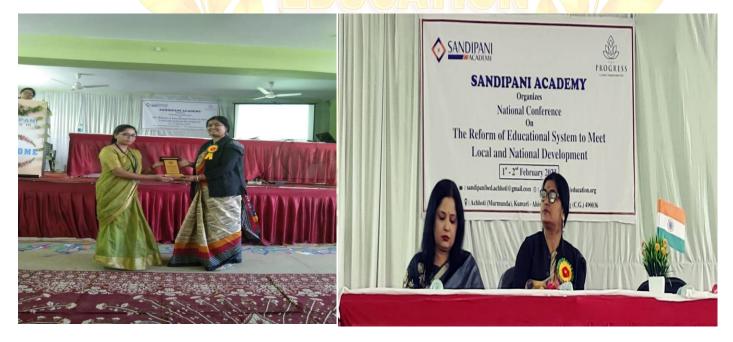

### National Conference on Edcation ,Research and Innvovation NCERI2023

There are many benefits to attending seminars, including inspiration, renewing confidence, improving communication skills, networking with others and gaining specialized knowledge. Dr Kalyani Kabir presented herself as a Keynote Speaker in "National Conference on "Education, Research and Innovation NCERI 2023" which focused exclusively on "The reform of Educational System to meet Local and National Development" organized by Sandipani Academy, Achhoti, Durg on 1<sup>st</sup>&2<sup>nd</sup> February 2023. Her speech radiates a significant effect on the participants, helped greatly to achieve the purpose of the conference.