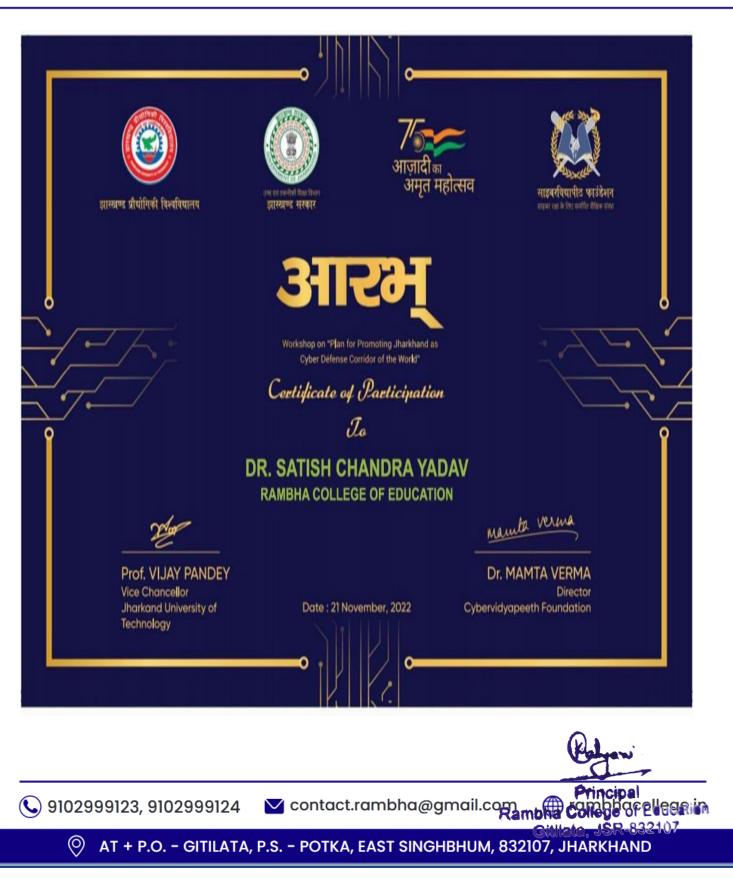

#### Date-21/11/2022 Workshop on Cyber Defence Corridor of the World

Cyber Defence Corridor of the World, A Workshop was organized in Ranchi on 21<sup>st</sup> November 2022. This program was to raise awareness about how criminals take advantage of the ease of exchange of information, communication and money in cyberspace.