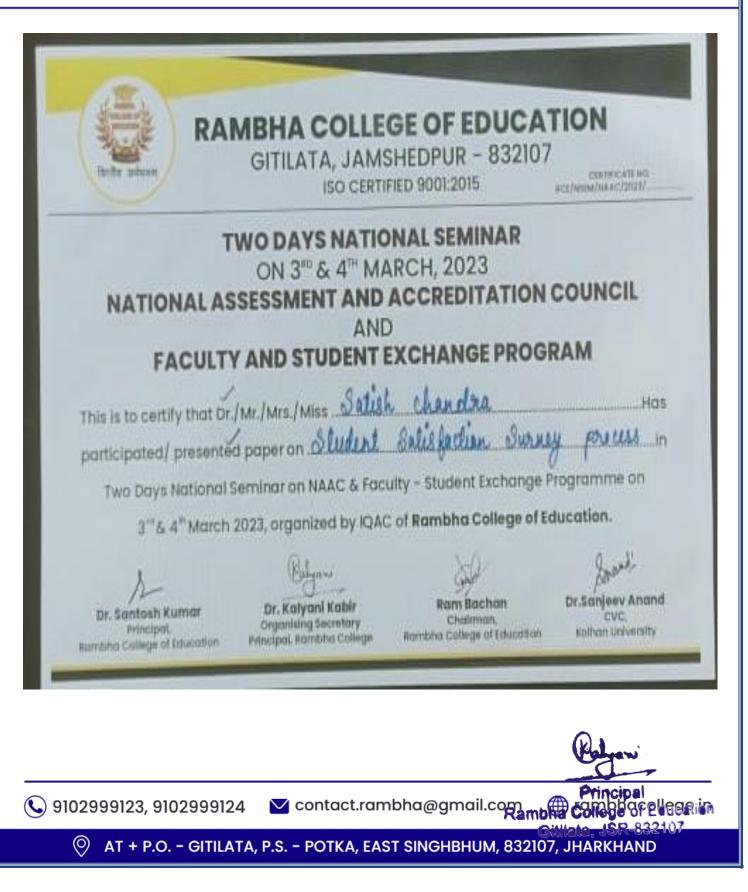

#### Date-03/03/2023

### NAAC – National Seminar

On 3<sup>rd</sup> March 2023, Two days National seminar on National Assessment & Accreditation Council "NAAC" organized by our college in which Dr. Prof. Gangadhar Panda Vice chancellor of Kolhan university, Chaibasa joined as Chief guest. Along with him, other dignitaries from the different colleges and universities were also present.