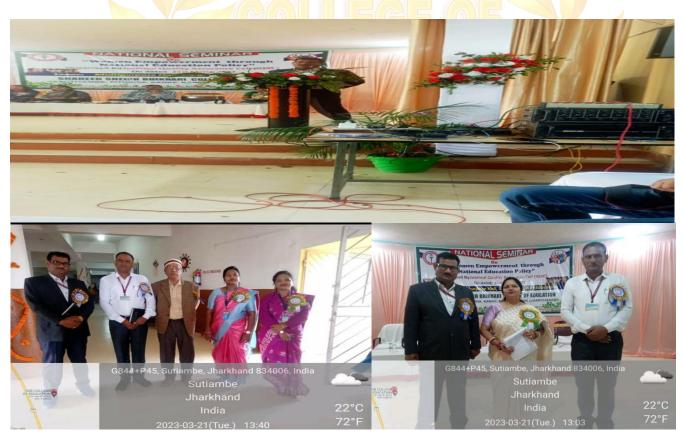

#### Date-21/03/2023 National Seminar in Shaheed Sheikh Bhikari College

There are numerous benefits of attending a seminar, including inspiration, renewal confidence, improve communication skills, networking with others and gaining specialized knowledge. On 21<sup>st</sup> March 2023, Shaheed Sheikh Bhikari College organized a one day National Seminar on "Women Empowerment Through National Educational Policy", in which teachers and students of Rambha College of Education participated.