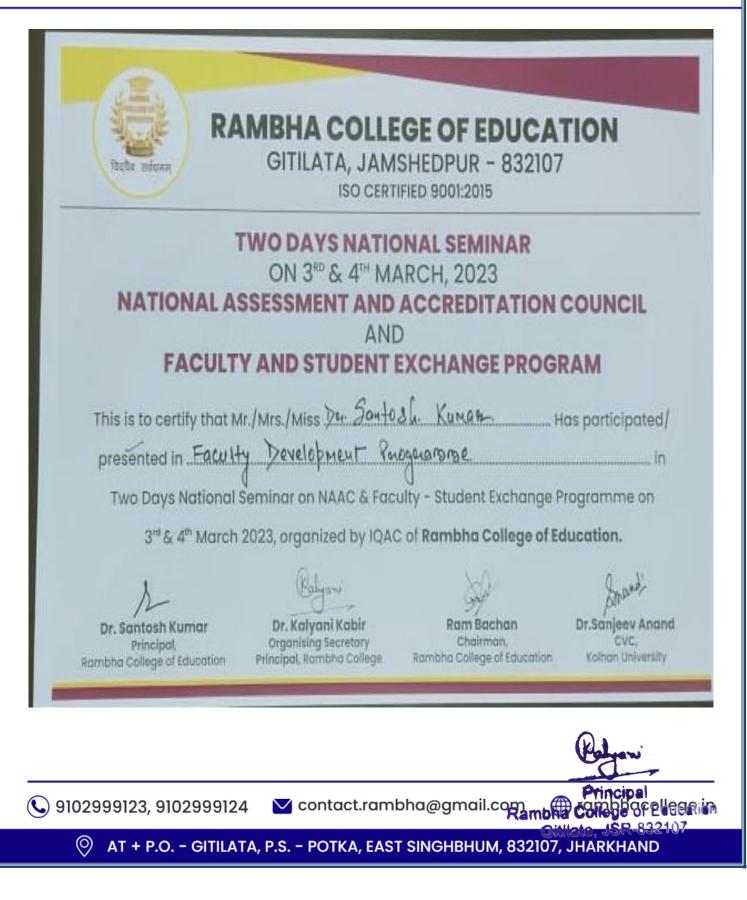

### NAAC – National Seminar

On 3<sup>rd</sup> March 2023, Two days National seminar on National Assessment & Accreditation Council "NAAC" organized by our college in which Dr. Prof. Gangadhar Panda Vice chancellor of Kolhan university, Chaibasa joined as Chief guest. Along with him, other dignitaries from the different colleges and universities were also present.