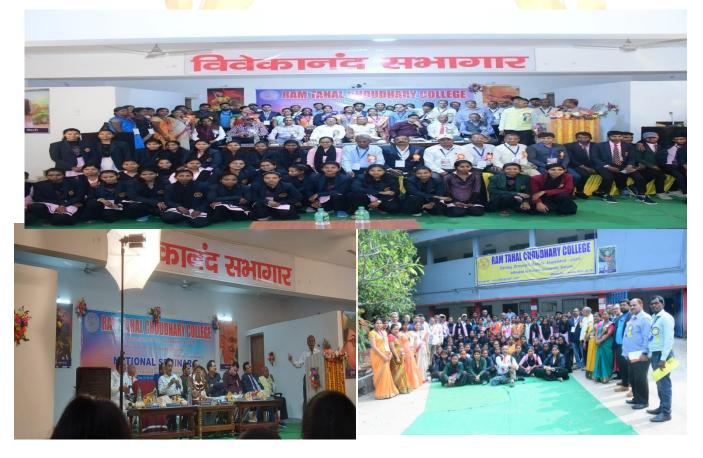

### National Seminar in Ram Tahal Choudhary College Dardag, Ormanjhi, Ranchi

National Seminar on "Role of New Accreditation Framework of NAAC in the Development of Higher Educational Institutions of Jharkhand" was held on 18<sup>th</sup> March 2023 organized by R.T.C. College at Ormanjhi ,Ranchi. In this program, the UG Principal Dr. Kalyani Kabir was presented her paper on the related topic.