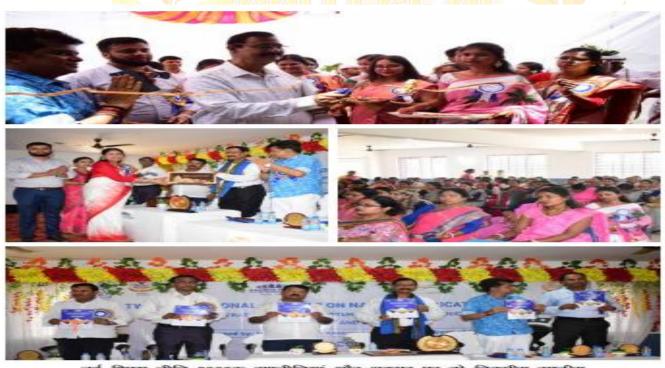

### **Inauguration Ceremony Of NEP2020**

On 20<sup>th</sup> May, 2022 to 21<sup>st</sup> May 2022 two days seminar was held in Rambha College of Education. The basic topic of this seminar is strategic and opportunities in perspective of National Education Policy 2020. The open-ceremony was inaugurated by Honorable VC Dr. Gangadhar Panda of Kolhan University, Chaibasa. All the dignitaries and students of various colleges were present in the program.