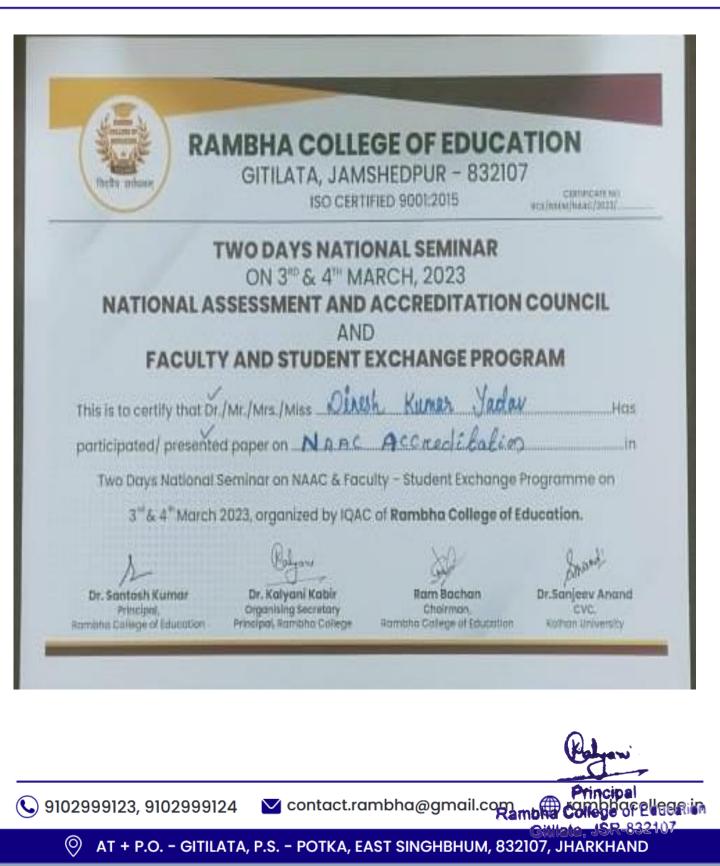

#### Date-03/03/2023

### NAAC – National Seminar

On 3<sup>rd</sup> March 2023, Two days National seminar on National Assessment & Accreditation Council "NAAC" organized by our college in which Dr. Prof. Gangadhar Panda Vice chancellor of Kolhan university, Chaibasa joined as Chief guest. Along with him, other dignitaries from the different colleges and universities were also present.