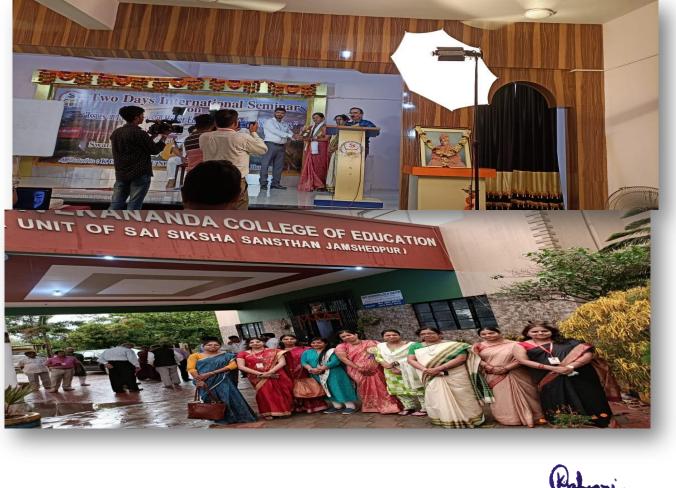

### International Seminar in Swami Vivekanand College of Education

Two days International Seminar on NEP 2020 was organized by Vivekananda College on 30<sup>th</sup> April 2022. The basic objective of the international seminar is to bring together academicians and experts from different parts of the country and abroad to exchange knowledge and ideas.