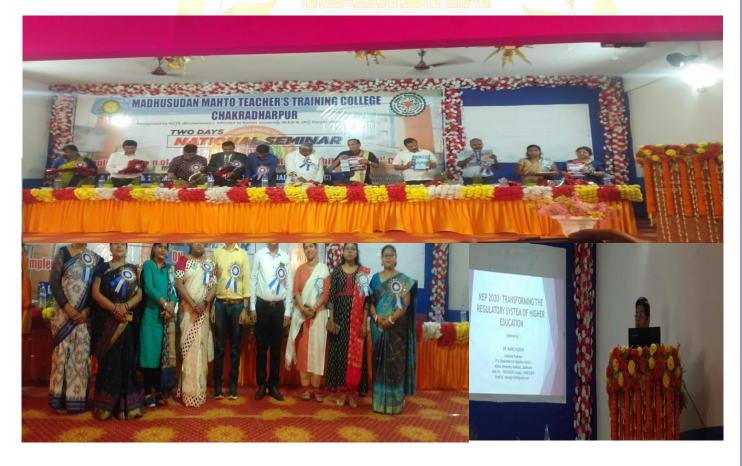

#### Date- 26/03/2022 Seminar In Madhusudan Mahato Teacher Training College

On 26<sup>th</sup> March 2022, National Seminar was organized by Madhusudan Mahato Teacher Training College on NEP 2020. It provides an opportunity to researchers and academicians to exchange ideas and do research work on social problems. Some teachers and students had participated in the seminar at Madhusudan Mahato Teacher Training College.