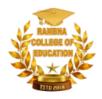

#### Date-03/03/2023

### NAAC – National Seminar

On 3<sup>rd</sup> March 2023, Two days National seminar on National Assessment & Accreditation Council "NAAC" organized by our college in which Dr. Prof. Gangadhar Panda Vice chancellor of Kolhan university, Chaibasa joined as Chief guest. Along with him, other dignitaries from the different colleges and universities were also present.

9102999123, 9102999124

🗹 contact.rambha@gmail.com