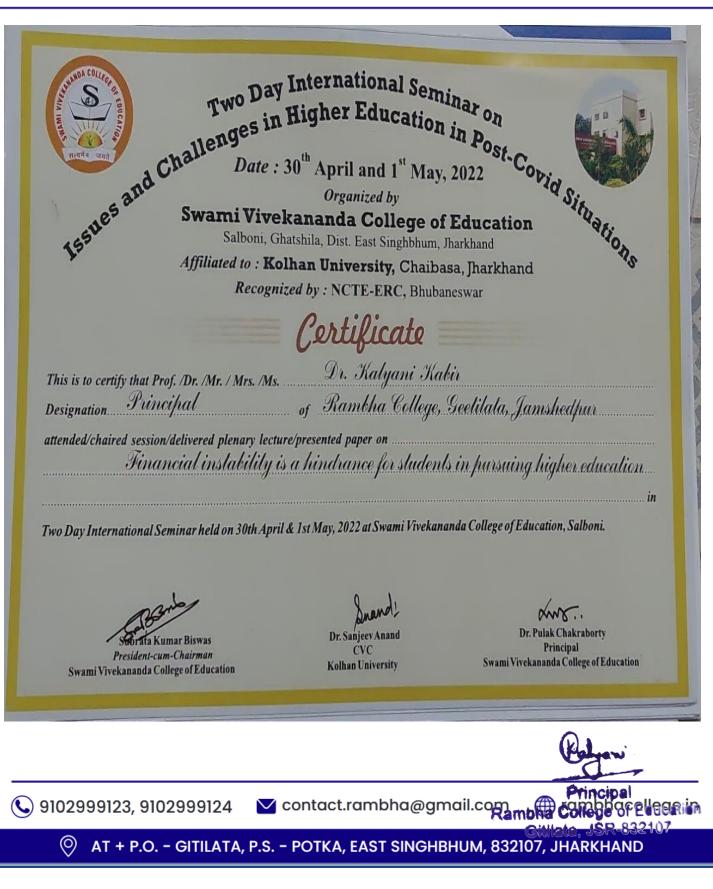

### International Seminar in Swami Vivekanand College of Education

Two days International Seminar on NEP 2020 was organized by Vivekananda College on 30<sup>th</sup> April 2022. The basic objective of the international seminar is to bring together academicians and experts from different parts of the country and abroad to exchange knowledge and ideas.