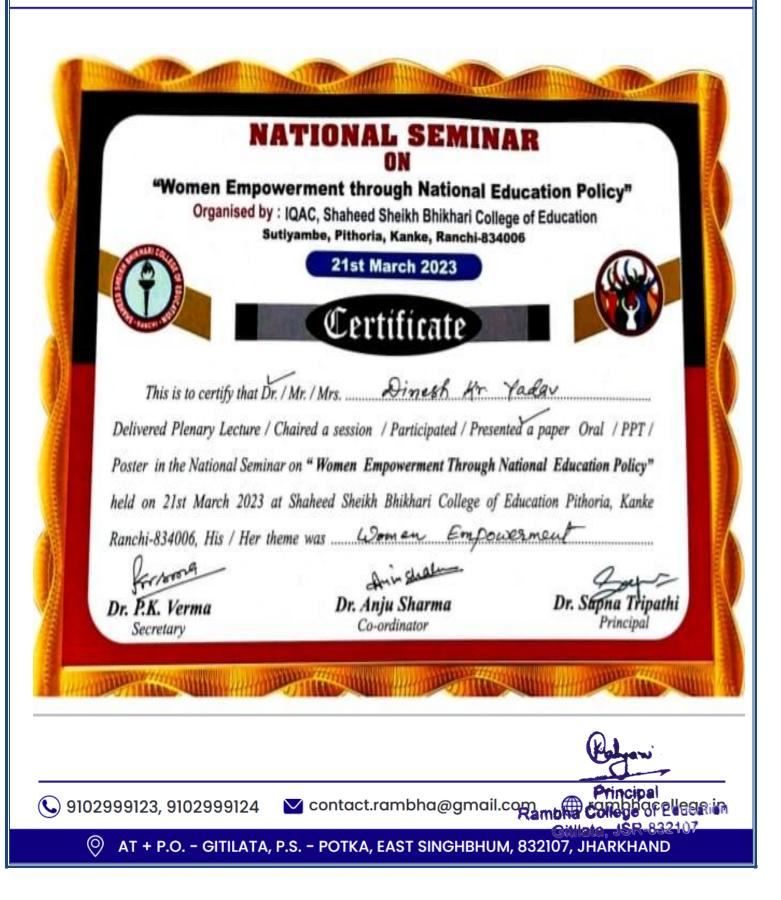

#### Date-21/03/2023 National Seminar in Shaheed Sheikh Bhikari College

There are numerous benefits of attending a seminar, including inspiration, renewal confidence, improve communication skills, networking with others and gaining specialized knowledge. On 21<sup>st</sup> March 2023, Shaheed Sheikh Bhikari College organized a one day National Seminar on "Women Empowerment Through National Educational Policy", in which teachers and students of Rambha College of Education participated.

🕓 9102999123, 9102999124

🔽 contact.rambha@gmail.com